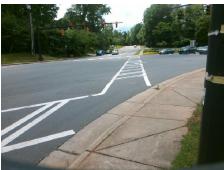

## Field Measurements/Component Compliance

**TYVOLA RD** Street 1 Name Stop Condition-Street 2 Signal Street 2 Name **NATIONS FORD RD** Stop Condition-Street 1 Signal Remove & Replace Curb Ramp With **Two New Directional Ramps or** Equivalent.

Surveyor Notes:

N/A

PROW/ADA:

Not Found, R304.5.1, R304.2.2, R304.5.3

Total Cost: 3200.00

| Comp | liance Description    | Data  | Comp | liance | Description             | Data  |
|------|-----------------------|-------|------|--------|-------------------------|-------|
| N/A  | Ramp Length (in)      | 58.0  | No   | Ramp   | Slope (%)               | 9.6   |
| No   | Ramp Width (in)       | 40.0  | No   | Ramp   | XSlope (%)              | 2.1   |
| N/A  | Flare Type LT         | N/A   | N/A  | Flare  | Type RT                 | N/A   |
| N/A  | Flare Slope LT (%)    | N/A   | N/A  | Flare  | Slope RT (%)            | N/A   |
| N/A  | Flare Traversable LT? | N/A   | N/A  | Flare  | Traversable RT?         | N/A   |
| N/A  | Landing Length (in)   | N/A   | N/A  | DWS    | Provided?               | N/A   |
| N/A  | Landing Width (in)    | N/A   | N/A  | DWS    | Contrast?               | N/A   |
| N/A  | Landing Slope (%)     | N/A   | N/A  | DWS    | Length (in)             | N/A   |
| N/A  | Landing X Slope (%)   | N/A   | N/A  | DWS    | Full Width?             | N/A   |
| N/A  | Landing Curb? (Y/N)   | N/A   | N/A  | DWS    | Offset (in)             | N/A   |
| N/A  | Shared Landing?       | N/A   |      |        |                         |       |
| N/A  | Gutter Ponding?       | N/A   | N/A  | Gutte  | er Slope (%)            | N/A   |
| N/A  | Gutter Lip Ht (in)    | N/A   | N/A  | Gutte  | r X Slope (%)           | N/A   |
| N/A  | Painted X Walk1?      | Yes   | N/A  | Paint  | ed X Walk2?             | Yes   |
|      | X Walk 1 Direction    | To SW |      | X Wa   | lk 2 Direction          | To E  |
| N/A  | X Walk 1 Width (in)   | 67.0  | N/A  | X Wa   | lk 2 Width (in)         | 105.0 |
|      | X Walk 1 Slope (%)    | 0.5   |      | X Wa   | lk 2 Slope (%)          | 0.6   |
|      | X Walk 1 X Slope (%)  | 2.0   |      | X Wa   | lk 2 X Slope (%)        | 0.5   |
| N/A  | Ramp inside XWalk1?   | Yes   | N/A  | Ram    | inside XWalk2?          | Yes   |
|      | Road Slope (%)        | 0.2   | N/A  | Clear  | Space?                  | N/A   |
|      | Road X Slope (%)      | 0.6   | N/A  | Clear  | Space to XWalk (in)     | N/A   |
| N/A  | Any Obstructions?     | N/A   | N/A  | Storn  | n Grate/Utility Hazard? | N/A   |
|      | Obstruction Type      |       |      | Storn  | n Grate/Utility Type    |       |
|      |                       | N/A   |      |        |                         | N/A   |
|      |                       |       | Yes  | Surfa  | ce Condition? (G/P)     | Good  |