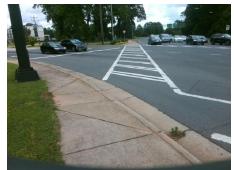

## Field Measurements/Component Compliance

**TYVOLA RD** Street 1 Name Stop Condition-Street 2 Signal Street 2 Name **NATIONS FORD RD** Stop Condition-Street 1 Signal Remove & Replace Curb Ramp With **Two New Directional Ramps or** Equivalent.

Surveyor Notes:

N/A

PROW/ADA:

Not Found, R304.5.1, R304.2.2, R304.5.3

Total Cost: 3200.00

| Comp | liance Description    | Data  | Comp | liance | Description             | Data  |
|------|-----------------------|-------|------|--------|-------------------------|-------|
| N/A  | Ramp Length (in)      | 58.0  | No   | Ramp   | Slope (%)               | 9.6   |
| No   | Ramp Width (in)       | 40.0  | No   | Ramp   | XSlope (%)              | 2.1   |
| N/A  | Flare Type LT         | N/A   | N/A  | Flare  | Type RT                 | N/A   |
| N/A  | Flare Slope LT (%)    | N/A   | N/A  | Flare  | Slope RT (%)            | N/A   |
| N/A  | Flare Traversable LT? | N/A   | N/A  | Flare  | Traversable RT?         | N/A   |
| N/A  | Landing Length (in)   | N/A   | N/A  | DWS    | Provided?               | N/A   |
| N/A  | Landing Width (in)    | N/A   | N/A  | DWS    | Contrast?               | N/A   |
| N/A  | Landing Slope (%)     | N/A   | N/A  | DWS    | Length (in)             | N/A   |
| N/A  | Landing X Slope (%)   | N/A   | N/A  | DWS    | Full Width?             | N/A   |
| N/A  | Landing Curb? (Y/N)   | N/A   | N/A  | DWS    | Offset (in)             | N/A   |
| N/A  | Shared Landing?       | N/A   |      |        |                         |       |
| N/A  | Gutter Ponding?       | N/A   | N/A  | Gutte  | er Slope (%)            | N/A   |
| N/A  | Gutter Lip Ht (in)    | N/A   | N/A  | Gutte  | r X Slope (%)           | N/A   |
| N/A  | Painted X Walk1?      | Yes   | N/A  | Paint  | ed X Walk2?             | Yes   |
|      | X Walk 1 Direction    | To SW |      | X Wa   | lk 2 Direction          | To E  |
| N/A  | X Walk 1 Width (in)   | 67.0  | N/A  | X Wa   | lk 2 Width (in)         | 105.0 |
|      | X Walk 1 Slope (%)    | 0.5   |      | X Wa   | lk 2 Slope (%)          | 0.6   |
|      | X Walk 1 X Slope (%)  | 2.0   |      | X Wa   | lk 2 X Slope (%)        | 0.5   |
| N/A  | Ramp inside XWalk1?   | Yes   | N/A  | Ram    | inside XWalk2?          | Yes   |
|      | Road Slope (%)        | 0.2   | N/A  | Clear  | Space?                  | N/A   |
|      | Road X Slope (%)      | 0.6   | N/A  | Clear  | Space to XWalk (in)     | N/A   |
| N/A  | Any Obstructions?     | N/A   | N/A  | Storn  | n Grate/Utility Hazard? | N/A   |
|      | Obstruction Type      |       |      | Storn  | n Grate/Utility Type    |       |
|      |                       | N/A   |      |        |                         | N/A   |
|      |                       |       | Yes  | Surfa  | ce Condition? (G/P)     | Good  |