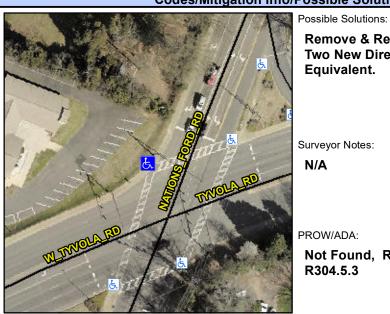

## **Access Compliance Report Public Rights-of-Way** (Curb Ramps)

Intersection ID: 18844 Main Street: NATIONS FORD RD **Cross Street: TYVOLA RD** Location: NW **Overall Compliance: No** ADA ID: 1C0348A3D215 Ramp Type: PerpDiag Initial Pass/Fail: Fail **Severity Score:** 22.5

**Codes/Mitigation Info/Possible Solution** 

## Field Measurements/Component Compliance

**TYVOLA RD** Street 1 Name Stop Condition-Street 2 Signal Street 2 Name **NATIONS FORD RD** Stop Condition-Street 1 Signal Remove & Replace Curb Ramp With **Two New Directional Ramps or** Equivalent.

Surveyor Notes:

N/A

PROW/ADA:

Not Found, R304.5.1, R304.2.2, R304.5.3

Total Cost: 3200.00

| Comp | liance Description    | Data  | Comp | liance | Description             | Data  |
|------|-----------------------|-------|------|--------|-------------------------|-------|
| N/A  | Ramp Length (in)      | 58.0  | No   | Ramp   | Slope (%)               | 9.6   |
| No   | Ramp Width (in)       | 40.0  | No   | Ramp   | XSlope (%)              | 2.1   |
| N/A  | Flare Type LT         | N/A   | N/A  | Flare  | Type RT                 | N/A   |
| N/A  | Flare Slope LT (%)    | N/A   | N/A  | Flare  | Slope RT (%)            | N/A   |
| N/A  | Flare Traversable LT? | N/A   | N/A  | Flare  | Traversable RT?         | N/A   |
| N/A  | Landing Length (in)   | N/A   | N/A  | DWS    | Provided?               | N/A   |
| N/A  | Landing Width (in)    | N/A   | N/A  | DWS    | Contrast?               | N/A   |
| N/A  | Landing Slope (%)     | N/A   | N/A  | DWS    | Length (in)             | N/A   |
| N/A  | Landing X Slope (%)   | N/A   | N/A  | DWS    | Full Width?             | N/A   |
| N/A  | Landing Curb? (Y/N)   | N/A   | N/A  | DWS    | Offset (in)             | N/A   |
| N/A  | Shared Landing?       | N/A   |      |        |                         |       |
| N/A  | Gutter Ponding?       | N/A   | N/A  | Gutte  | er Slope (%)            | N/A   |
| N/A  | Gutter Lip Ht (in)    | N/A   | N/A  | Gutte  | r X Slope (%)           | N/A   |
| N/A  | Painted X Walk1?      | Yes   | N/A  | Paint  | ed X Walk2?             | Yes   |
|      | X Walk 1 Direction    | To SW |      | X Wa   | lk 2 Direction          | To E  |
| N/A  | X Walk 1 Width (in)   | 67.0  | N/A  | X Wa   | lk 2 Width (in)         | 105.0 |
|      | X Walk 1 Slope (%)    | 0.5   |      | X Wa   | lk 2 Slope (%)          | 0.6   |
|      | X Walk 1 X Slope (%)  | 2.0   |      | X Wa   | lk 2 X Slope (%)        | 0.5   |
| N/A  | Ramp inside XWalk1?   | Yes   | N/A  | Ram    | inside XWalk2?          | Yes   |
|      | Road Slope (%)        | 0.2   | N/A  | Clear  | Space?                  | N/A   |
|      | Road X Slope (%)      | 0.6   | N/A  | Clear  | Space to XWalk (in)     | N/A   |
| N/A  | Any Obstructions?     | N/A   | N/A  | Storn  | n Grate/Utility Hazard? | N/A   |
|      | Obstruction Type      |       |      | Storn  | n Grate/Utility Type    |       |
|      |                       | N/A   |      |        |                         | N/A   |
|      |                       |       | Yes  | Surfa  | ce Condition? (G/P)     | Good  |