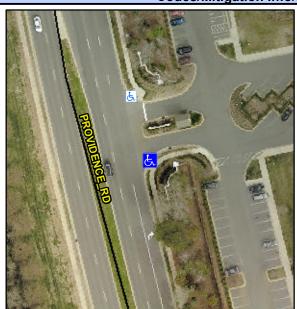

## Access Compliance Report Public Rights-of-Way (Curb Ramps)

Intersection ID: 10035003Main Street: PROVIDENCE\_RDCross Street: N/ALocation:SEADA ID: 1C04BC4D4EECRamp Type: PerpDiagInitial Pass/Fail: FailOverall Compliance: NoSeverity Score:25

## Field Measurements/Component Compliance

Street 1 Name
Stop Condition-Street 2
Street 2 Name
Stop Condition-Street 1

ENTRANCE StopSign PROVIDENCE RD None Possible Solutions:

Remove & Replace Curb Ramp With Two New Directional Ramps or Equivalent.