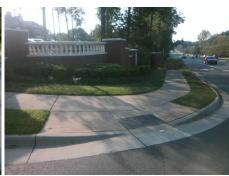

## Field Measurements/Component Compliance

Street 1 Name
Stop Condition-Street 2
Street 2 Name
Stop Condition-Street 1

ENTRANCE StopSign PROVIDENCE RD None Possible Solutions:

Remove & Replace Curb Ramp With Two New Directional Ramps or Equivalent.

Surveyor Notes:

N/A

PROW/ADA:

R304.5.3

Total Cost: \$ 3200.00

| Fleid Measurements/Component Compliance |                       |       |                        |                             |      |
|-----------------------------------------|-----------------------|-------|------------------------|-----------------------------|------|
| Compliance Description                  |                       | Data  | Compliance Description |                             | Data |
| N/A                                     | Ramp Length (in)      | 105.0 | Yes                    | Ramp Slope (%)              | 7.6  |
| Yes                                     | Ramp Width (in)       | 48.0  | No                     | Ramp XSlope (%)             | 10.4 |
| N/A                                     | Flare Type LT         | N/A   | N/A                    | Flare Type RT               | N/A  |
| N/A                                     | Flare Slope LT (%)    | N/A   | N/A                    | Flare Slope RT (%)          | N/A  |
| N/A                                     | Flare Traversable LT? | N/A   | N/A                    | Flare Traversable RT?       | N/A  |
| N/A                                     | Landing Length (in)   | N/A   | N/A                    | DWS Provided?               | N/A  |
| N/A                                     | Landing Width (in)    | N/A   | N/A                    | DWS Contrast?               | N/A  |
| N/A                                     | Landing Slope (%)     | N/A   | N/A                    | DWS Length (in)             | N/A  |
| N/A                                     | Landing X Slope (%)   | N/A   | N/A                    | DWS Full Width?             | N/A  |
| N/A                                     | Landing Curb? (Y/N)   | N/A   | N/A                    | DWS Offset (in)             | N/A  |
| N/A                                     | Shared Landing?       | N/A   |                        |                             |      |
| N/A                                     | Gutter Ponding?       | N/A   | N/A                    | Gutter Slope (%)            | N/A  |
| N/A                                     | Gutter Lip Ht (in)    | N/A   | N/A                    | Gutter X Slope (%)          | N/A  |
| N/A                                     | Painted X Walk1?      | No    | N/A                    | Painted X Walk2?            | No   |
|                                         | X Walk 1 Direction    | To N  |                        | X Walk 2 Direction          | To W |
| N/A                                     | X Walk 1 Width (in)   | N/A   | N/A                    | X Walk 2 Width (in)         | N/A  |
|                                         | X Walk 1 Slope (%)    | 5.6   |                        | X Walk 2 Slope (%)          | 3.2  |
|                                         | X Walk 1 X Slope (%)  | 3.2   |                        | X Walk 2 X Slope (%)        | 5.8  |
| N/A                                     | Ramp inside XWalk1?   | N/A   | N/A                    | Ramp inside XWalk2?         | N/A  |
|                                         | Road Slope (%)        | 7.3   | N/A                    | Clear Space?                | N/A  |
|                                         | Road X Slope (%)      | 2.0   | N/A                    | Clear Space to XWalk (in)   | N/A  |
| N/A                                     | Any Obstructions?     | N/A   | N/A                    | Storm Grate/Utility Hazard? | N/A  |
|                                         | Obstruction Type      |       |                        | Storm Grate/Utility Type    |      |
|                                         |                       | N/A   |                        |                             | N/A  |
|                                         |                       |       | Yes                    | Surface Condition? (G/P)    | Good |