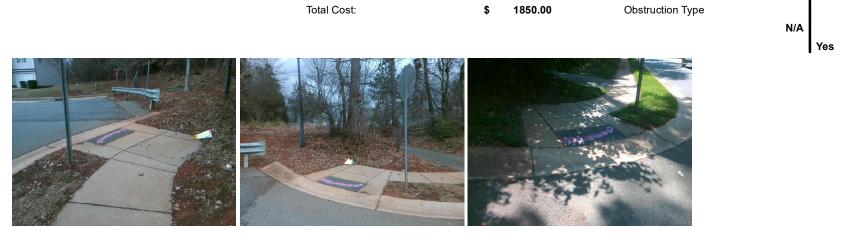

## Access Compliance Report Public Rights-of-Way (Curb Ramps)

| Intersection ID: 47616 Main Stu         | reet: TWISTED_PINE_DR                    | Cross Street: CANIPE_DR                 |                                               |       |                             | Location:                   | Е     |
|-----------------------------------------|------------------------------------------|-----------------------------------------|-----------------------------------------------|-------|-----------------------------|-----------------------------|-------|
| ADA ID: 1C085677EAE7 Ramp T             | 77EAE7 Ramp Type: Perp                   |                                         | Initial Pass/Fail: Fail Overall Compliance: N |       |                             | o Severity Score:           | 21.25 |
| Codes/Mitigation Info/Possible Solution |                                          | Field Measurements/Component Compliance |                                               |       |                             |                             |       |
|                                         | Possible Solutions:                      |                                         |                                               |       | Compliance Description Data |                             |       |
|                                         | Remove & Replace Entire Ramp.            | N/A                                     | Ramp Length (in)                              | 48.5  | Yes                         | Ramp Slope (%)              | 5.3   |
|                                         |                                          | No                                      | Ramp Width (in)                               | 47.5  | No                          | Ramp XSlope (%)             | 6.8   |
|                                         |                                          | N/A                                     | Flare Type LT                                 | N/A   | N/A                         | Flare Type RT               | N/A   |
|                                         |                                          | N/A                                     | Flare Slope LT (%)                            | N/A   | N/A                         | Flare Slope RT (%)          | N/A   |
|                                         |                                          | N/A                                     | Flare Traversable LT?                         | N/A   | N/A                         | Flare Traversable RT?       | N/A   |
|                                         |                                          | N/A                                     | Landing Length (in)                           | N/A   | N/A                         | DWS Provided?               | N/A   |
| and the second and the second           | Surveyor Notes:                          | N/A                                     | Landing Width (in)                            | N/A   | N/A                         | DWS Contrast?               | N/A   |
|                                         | N/A                                      | N/A                                     | Landing Slope (%)                             | N/A   | N/A                         | DWS Length (in)             | N/A   |
| ST INT                                  |                                          | N/A                                     | Landing X Slope (%)                           | N/A   | N/A                         | DWS Full Width?             | N/A   |
| BAR & BOPME                             |                                          | N/A                                     | Landing Curb? (Y/N)                           | N/A   | N/A                         | DWS Offset (in)             | N/A   |
| CON CONTRACTOR                          |                                          | N/A                                     | Shared Landing?                               | N/A   |                             |                             |       |
|                                         | PROW/ADA:                                | N/A                                     | Gutter Ponding?                               | N/A   | N/A                         | Gutter Slope (%)            | N/A   |
|                                         | Not Found, R304.5.1, R304.5.3            | N/A                                     | Gutter Lip Ht (in)                            | N/A   | N/A                         | Gutter X Slope (%)          | N/A   |
| A PARTIE V THE AND THE AND              | ,,                                       | N/A                                     | Painted X Walk1?                              | No    | N/A                         | Painted X Walk2?            | N/A   |
|                                         |                                          |                                         | X Walk 1 Direction                            | To SW |                             | X Walk 2 Direction          | N/A   |
|                                         | a la | N/A                                     | X Walk 1 Width (in)                           | N/A   | N/A                         | X Walk 2 Width (in)         | N/A   |
| Street 1 Name TWISTED PINE DR           | _                                        |                                         | X Walk 1 Slope (%)                            | 5.0   |                             | X Walk 2 Slope (%)          | N/A   |
| Stop Condition-Street 2 None            |                                          |                                         | X Walk 1 X Slope (%)                          | 4.8   |                             | X Walk 2 X Slope (%)        | N/A   |
| Street 2 Name N/A                       |                                          | N/A                                     | Ramp inside XWalk1?                           | N/A   | N/A                         | Ramp inside XWalk2?         | N/A   |
| Stop Condition-Street 1 N/A             |                                          |                                         | Road Slope (%)                                | N/A   | N/A                         | Clear Space?                | N/A   |
|                                         |                                          |                                         | Road X Slope (%)                              | N/A   | N/A                         | Clear Space to XWalk (in)   | N/A   |
|                                         |                                          | N/A                                     | Any Obstructions?                             | N/A   | N/A                         | Storm Grate/Utility Hazard? | N/A   |
|                                         | Total Cost: \$ 1                         | 850.00                                  | Obstruction Type                              |       |                             | Storm Grate/Utility Type    |       |
|                                         |                                          |                                         |                                               | N/A   |                             |                             | N/A   |