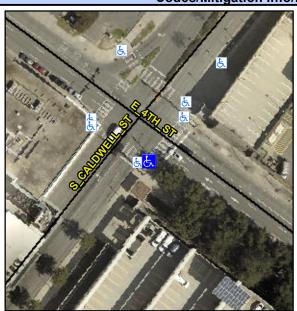

## Access Compliance Report Public Rights-of-Way (Curb Ramps)

Intersection ID: N/A Main Street: E\_4TH\_ST Cross Street: S\_CALDWELL\_ST Location: S

ADA ID: 1C0A400AA3BB Ramp Type: Perp Initial Pass/Fail: Fail Overall Compliance: No Severity Score: 12.5

## Field Measurements/Component Compliance

Street 1 Name E 4TH ST
Stop Condition-Street 2 Signal
Street 2 Name N/A
Stop Condition-Street 1 N/A

Total Cost: \$ 1850.00

| Field Measurements/Component Compliance |                       |       |      |                             |      |
|-----------------------------------------|-----------------------|-------|------|-----------------------------|------|
| Compliance Description                  |                       | Data  | Comp | liance Description          | Data |
| N/A                                     | Ramp Length (in)      | 75.0  | No   | Ramp Slope (%)              | 8.9  |
| Yes                                     | Ramp Width (in)       | 48.0  | Yes  | Ramp XSlope (%)             | 0.0  |
| N/A                                     | Flare Type LT         | N/A   | N/A  | Flare Type RT               | N/A  |
| N/A                                     | Flare Slope LT (%)    | N/A   | N/A  | Flare Slope RT (%)          | N/A  |
| N/A                                     | Flare Traversable LT? | No    | N/A  | Flare Traversable RT?       | No   |
| N/A                                     | Landing Length (in)   | N/A   | N/A  | DWS Provided?               | N/A  |
| N/A                                     | Landing Width (in)    | N/A   | N/A  | DWS Contrast?               | N/A  |
| N/A                                     | Landing Slope (%)     | N/A   | N/A  | DWS Length (in)             | N/A  |
| N/A                                     | Landing X Slope (%)   | N/A   | N/A  | DWS Full Width?             | N/A  |
| N/A                                     | Landing Curb? (Y/N)   | N/A   | N/A  | DWS Offset (in)             | N/A  |
| N/A                                     | Shared Landing?       | N/A   |      |                             |      |
| N/A                                     | Gutter Ponding?       | N/A   | N/A  | Gutter Slope (%)            | N/A  |
| N/A                                     | Gutter Lip Ht (in)    | N/A   | N/A  | Gutter X Slope (%)          | N/A  |
| N/A                                     | Painted X Walk1?      | Yes   | N/A  | Painted X Walk2?            | N/A  |
|                                         | X Walk 1 Direction    | To NE |      | X Walk 2 Direction          | N/A  |
| N/A                                     | X Walk 1 Width (in)   | 120.0 | N/A  | X Walk 2 Width (in)         | N/A  |
|                                         | X Walk 1 Slope (%)    | 4.8   |      | X Walk 2 Slope (%)          | N/A  |
|                                         | X Walk 1 X Slope (%)  | 0.7   |      | X Walk 2 X Slope (%)        | N/A  |
| N/A                                     | Ramp inside XWalk1?   | Yes   | N/A  | Ramp inside XWalk2?         | N/A  |
|                                         | Road Slope (%)        | N/A   | N/A  | Clear Space?                | N/A  |
|                                         | Road X Slope (%)      | N/A   | N/A  | Clear Space to XWalk (in)   | N/A  |
| N/A                                     | Any Obstructions?     | N/A   | N/A  | Storm Grate/Utility Hazard? | N/A  |
|                                         | Obstruction Type      |       |      | Storm Grate/Utility Type    |      |
|                                         |                       | N/A   |      |                             | N/A  |
|                                         |                       |       | Yes  | Surface Condition? (G/P)    | Good |
|                                         |                       |       |      |                             |      |