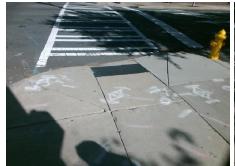

## Access Compliance Report Public Rights-of-Way (Curb Ramps)

Intersection ID: N/A Main Street: E\_4TH\_ST Cross Street: S\_CALDWELL\_ST Location: S

ADA ID: 1C0A400AA3BB Ramp Type: Perp Initial Pass/Fail: Fail Overall Compliance: No Severity Score: 12.5

## Field Measurements/Component Compliance

Street 1 Name E 4TH ST
Stop Condition-Street 2 Signal
Street 2 Name N/A
Stop Condition-Street 1 N/A

Total Cost: \$ 1850.00

| Field Measurements/Component Compliance |                       |       |      |                             |      |
|-----------------------------------------|-----------------------|-------|------|-----------------------------|------|
| Compliance Description                  |                       | Data  | Comp | liance Description          | Data |
| N/A                                     | Ramp Length (in)      | 75.0  | No   | Ramp Slope (%)              | 8.9  |
| Yes                                     | Ramp Width (in)       | 48.0  | Yes  | Ramp XSlope (%)             | 0.0  |
| N/A                                     | Flare Type LT         | N/A   | N/A  | Flare Type RT               | N/A  |
| N/A                                     | Flare Slope LT (%)    | N/A   | N/A  | Flare Slope RT (%)          | N/A  |
| N/A                                     | Flare Traversable LT? | No    | N/A  | Flare Traversable RT?       | No   |
| N/A                                     | Landing Length (in)   | N/A   | N/A  | DWS Provided?               | N/A  |
| N/A                                     | Landing Width (in)    | N/A   | N/A  | DWS Contrast?               | N/A  |
| N/A                                     | Landing Slope (%)     | N/A   | N/A  | DWS Length (in)             | N/A  |
| N/A                                     | Landing X Slope (%)   | N/A   | N/A  | DWS Full Width?             | N/A  |
| N/A                                     | Landing Curb? (Y/N)   | N/A   | N/A  | DWS Offset (in)             | N/A  |
| N/A                                     | Shared Landing?       | N/A   |      |                             |      |
| N/A                                     | Gutter Ponding?       | N/A   | N/A  | Gutter Slope (%)            | N/A  |
| N/A                                     | Gutter Lip Ht (in)    | N/A   | N/A  | Gutter X Slope (%)          | N/A  |
| N/A                                     | Painted X Walk1?      | Yes   | N/A  | Painted X Walk2?            | N/A  |
|                                         | X Walk 1 Direction    | To NE |      | X Walk 2 Direction          | N/A  |
| N/A                                     | X Walk 1 Width (in)   | 120.0 | N/A  | X Walk 2 Width (in)         | N/A  |
|                                         | X Walk 1 Slope (%)    | 4.8   |      | X Walk 2 Slope (%)          | N/A  |
|                                         | X Walk 1 X Slope (%)  | 0.7   |      | X Walk 2 X Slope (%)        | N/A  |
| N/A                                     | Ramp inside XWalk1?   | Yes   | N/A  | Ramp inside XWalk2?         | N/A  |
|                                         | Road Slope (%)        | N/A   | N/A  | Clear Space?                | N/A  |
|                                         | Road X Slope (%)      | N/A   | N/A  | Clear Space to XWalk (in)   | N/A  |
| N/A                                     | Any Obstructions?     | N/A   | N/A  | Storm Grate/Utility Hazard? | N/A  |
|                                         | Obstruction Type      |       |      | Storm Grate/Utility Type    |      |
|                                         |                       | N/A   |      |                             | N/A  |
|                                         |                       |       | Yes  | Surface Condition? (G/P)    | Good |
|                                         |                       |       |      |                             |      |