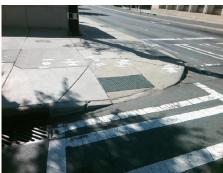

## Access Compliance Report Public Rights-of-Way (Curb Ramps)

Intersection ID: N/A Main Street: E\_4TH\_ST Cross Street: S\_CALDWELL\_ST Location: S

ADA ID: 1C0A400AA3BB Ramp Type: Perp Initial Pass/Fail: Fail Overall Compliance: No Severity Score: 12.5

## Field Measurements/Component Compliance

Street 1 Name E 4TH ST
Stop Condition-Street 2 Signal
Street 2 Name N/A
Stop Condition-Street 1 N/A

Total Cost: \$ 1850.00

| Field Measurements/Component Compliance |                       |       |      |                             |      |
|-----------------------------------------|-----------------------|-------|------|-----------------------------|------|
| Compliance Description                  |                       | Data  | Comp | liance Description          | Data |
| N/A                                     | Ramp Length (in)      | 75.0  | No   | Ramp Slope (%)              | 8.9  |
| Yes                                     | Ramp Width (in)       | 48.0  | Yes  | Ramp XSlope (%)             | 0.0  |
| N/A                                     | Flare Type LT         | N/A   | N/A  | Flare Type RT               | N/A  |
| N/A                                     | Flare Slope LT (%)    | N/A   | N/A  | Flare Slope RT (%)          | N/A  |
| N/A                                     | Flare Traversable LT? | No    | N/A  | Flare Traversable RT?       | No   |
| N/A                                     | Landing Length (in)   | N/A   | N/A  | DWS Provided?               | N/A  |
| N/A                                     | Landing Width (in)    | N/A   | N/A  | DWS Contrast?               | N/A  |
| N/A                                     | Landing Slope (%)     | N/A   | N/A  | DWS Length (in)             | N/A  |
| N/A                                     | Landing X Slope (%)   | N/A   | N/A  | DWS Full Width?             | N/A  |
| N/A                                     | Landing Curb? (Y/N)   | N/A   | N/A  | DWS Offset (in)             | N/A  |
| N/A                                     | Shared Landing?       | N/A   |      |                             |      |
| N/A                                     | Gutter Ponding?       | N/A   | N/A  | Gutter Slope (%)            | N/A  |
| N/A                                     | Gutter Lip Ht (in)    | N/A   | N/A  | Gutter X Slope (%)          | N/A  |
| N/A                                     | Painted X Walk1?      | Yes   | N/A  | Painted X Walk2?            | N/A  |
|                                         | X Walk 1 Direction    | To NE |      | X Walk 2 Direction          | N/A  |
| N/A                                     | X Walk 1 Width (in)   | 120.0 | N/A  | X Walk 2 Width (in)         | N/A  |
|                                         | X Walk 1 Slope (%)    | 4.8   |      | X Walk 2 Slope (%)          | N/A  |
|                                         | X Walk 1 X Slope (%)  | 0.7   |      | X Walk 2 X Slope (%)        | N/A  |
| N/A                                     | Ramp inside XWalk1?   | Yes   | N/A  | Ramp inside XWalk2?         | N/A  |
|                                         | Road Slope (%)        | N/A   | N/A  | Clear Space?                | N/A  |
|                                         | Road X Slope (%)      | N/A   | N/A  | Clear Space to XWalk (in)   | N/A  |
| N/A                                     | Any Obstructions?     | N/A   | N/A  | Storm Grate/Utility Hazard? | N/A  |
|                                         | Obstruction Type      |       |      | Storm Grate/Utility Type    |      |
|                                         |                       | N/A   |      |                             | N/A  |
|                                         |                       |       | Yes  | Surface Condition? (G/P)    | Good |
|                                         |                       |       |      |                             |      |