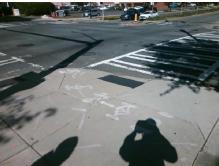

## Access Compliance Report Public Rights-of-Way (Curb Ramps)

Intersection ID: N/A Main Street: E\_4TH\_ST Cross Street: S\_CALDWELL\_ST Location: S

ADA ID: 1C0A400AA3BB Ramp Type: Perp Initial Pass/Fail: Fail Overall Compliance: No Severity Score: 12.5

## Field Measurements/Component Compliance

Street 1 Name E 4TH ST
Stop Condition-Street 2 Signal
Street 2 Name N/A
Stop Condition-Street 1 N/A

Total Cost: \$ 1850.00

| Field Measurements/Component Compliance |                       |       |      |                             |      |
|-----------------------------------------|-----------------------|-------|------|-----------------------------|------|
| Compliance Description                  |                       | Data  | Comp | liance Description          | Data |
| N/A                                     | Ramp Length (in)      | 75.0  | No   | Ramp Slope (%)              | 8.9  |
| Yes                                     | Ramp Width (in)       | 48.0  | Yes  | Ramp XSlope (%)             | 0.0  |
| N/A                                     | Flare Type LT         | N/A   | N/A  | Flare Type RT               | N/A  |
| N/A                                     | Flare Slope LT (%)    | N/A   | N/A  | Flare Slope RT (%)          | N/A  |
| N/A                                     | Flare Traversable LT? | No    | N/A  | Flare Traversable RT?       | No   |
| N/A                                     | Landing Length (in)   | N/A   | N/A  | DWS Provided?               | N/A  |
| N/A                                     | Landing Width (in)    | N/A   | N/A  | DWS Contrast?               | N/A  |
| N/A                                     | Landing Slope (%)     | N/A   | N/A  | DWS Length (in)             | N/A  |
| N/A                                     | Landing X Slope (%)   | N/A   | N/A  | DWS Full Width?             | N/A  |
| N/A                                     | Landing Curb? (Y/N)   | N/A   | N/A  | DWS Offset (in)             | N/A  |
| N/A                                     | Shared Landing?       | N/A   |      |                             |      |
| N/A                                     | Gutter Ponding?       | N/A   | N/A  | Gutter Slope (%)            | N/A  |
| N/A                                     | Gutter Lip Ht (in)    | N/A   | N/A  | Gutter X Slope (%)          | N/A  |
| N/A                                     | Painted X Walk1?      | Yes   | N/A  | Painted X Walk2?            | N/A  |
|                                         | X Walk 1 Direction    | To NE |      | X Walk 2 Direction          | N/A  |
| N/A                                     | X Walk 1 Width (in)   | 120.0 | N/A  | X Walk 2 Width (in)         | N/A  |
|                                         | X Walk 1 Slope (%)    | 4.8   |      | X Walk 2 Slope (%)          | N/A  |
|                                         | X Walk 1 X Slope (%)  | 0.7   |      | X Walk 2 X Slope (%)        | N/A  |
| N/A                                     | Ramp inside XWalk1?   | Yes   | N/A  | Ramp inside XWalk2?         | N/A  |
|                                         | Road Slope (%)        | N/A   | N/A  | Clear Space?                | N/A  |
|                                         | Road X Slope (%)      | N/A   | N/A  | Clear Space to XWalk (in)   | N/A  |
| N/A                                     | Any Obstructions?     | N/A   | N/A  | Storm Grate/Utility Hazard? | N/A  |
|                                         | Obstruction Type      |       |      | Storm Grate/Utility Type    |      |
|                                         |                       | N/A   |      |                             | N/A  |
|                                         |                       |       | Yes  | Surface Condition? (G/P)    | Good |
|                                         |                       |       |      |                             |      |