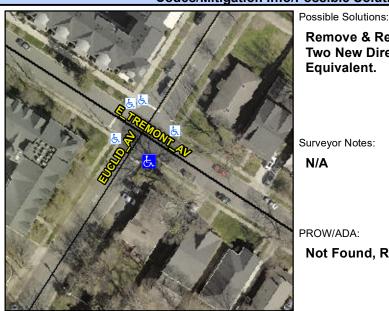

3.3

N/A

N/A

N/A

N/A

To NW

Intersection ID: 14468 Main Street: E TREMONT AV **Cross Street: EUCLID AV** S Location:

**Overall Compliance: No Severity Score:** 12.5 ADA ID: 1C0E44C66170 Ramp Type: PerpDiag Initial Pass/Fail: Fail

3.9

N/A

5.2

To NE

Street 1 Name Stop Condition-Street 2 Street 2 Name Stop Condition-Street 1

**E TREMONT AV** StopSign **EUCLID AV** StopSign Remove & Replace Curb Ramp With Two New Directional Ramps or Equivalent.

Surveyor Notes:

N/A

PROW/ADA:

Not Found, R304.5.3

Total Cost:

Compliance Description N/A Ramp Length (in) Yes Ramp Width (in) N/A Flare Type LT N/A Flare Slope LT (%) N/A Flare Traversable LT? N/A Landing Length (in) N/A Landing Width (in) N/A Landing Slope (%) N/A Landing X Slope (%) N/A Landing Curb? (Y/N) N/A Shared Landing? N/A **Gutter Ponding?** N/A Gutter Lip Ht (in) N/A Painted X Walk1? X Walk 1 Direction N/A X Walk 1 Width (in) X Walk 1 Slope (%) X Walk 1 X Slope (%) N/A Ramp inside XWalk1? Road Slope (%) Road X Slope (%)