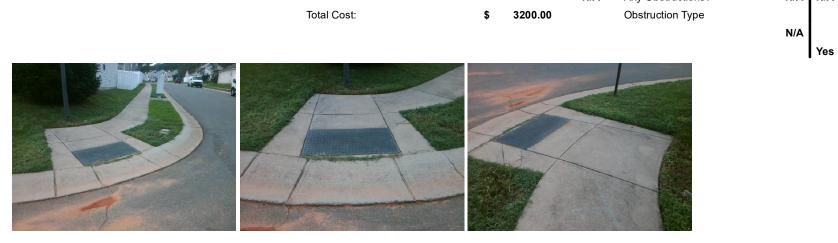

## Access Compliance Report Public Rights-of-Way (Curb Ramps)

| Intersection ID: 44207     Main Street: MOCKERNUT_DR     Cross Street: TARTARIAN_CT     Location:     SE       ADA ID: 1C0EC5000523     Ramp Type: PerpDiag     Initial Pass/Fail: Fail     Overall Compliance: No     Severity Score:     22.5       Codes/Mitigation Info/Possible Solution:     Field Measuremets/Compliance: No     Severity Score:     23.5       Possible Solution:     Compliance Description     Data     Compliance Description     Data       NA     Ramp Muth (n)     45.8     No     Ramp Stope (%)     10.5       NA     Ramp Muth (n)     45.8     No     Ramp Stope (%)     10.5       NA     Ramp Muth (n)     45.8     No     Ramp Stope (%)     10.5       NA     Ramp Muth (n)     45.8     No     Ramp Stope (%)     NA     NA     Flare Stope T(%)     NA     NA     Flare Stope T(%)     NA     NA     NA     Flare Stope T(%)     NA     NA     NA     NA     NA     Stope Traversable R7     NA       NA     Landing Stope (M) <th colspan="11">· · · ·</th>                                                                                                                              | · · · ·                                 |                                            |                                |        |                                         |                       |                             |                    |                             |      |  |
|-----------------------------------------------------------------------------------------------------------------------------------------------------------------------------------------------------------------------------------------------------------------------------------------------------------------------------------------------------------------------------------------------------------------------------------------------------------------------------------------------------------------------------------------------------------------------------------------------------------------------------------------------------------------------------------------------------------------------------------------------------------------------------------------------------------------------------------------------------------------------------------------------------------------------------------------------------------------------------------------------------------------------------------------------------------------------------------------------------------------------------------|-----------------------------------------|--------------------------------------------|--------------------------------|--------|-----------------------------------------|-----------------------|-----------------------------|--------------------|-----------------------------|------|--|
| Codes/Mitigation Info/Possible Solution Field Measurements/Component Compliance   Possible Solutions: Possible Solutions: Compliance Description Data   Possible Solutions: Possible Solutions: NA Ramp Length (in) 45.8 No Ramp Slope (%) 3.2   N/A Ramp Length (in) 47.5 No Ramp Slope (%) 3.2   N/A Flare Type LT N/A Flare Slope LT (%) N/A Flare Slope RT (%) N/A   N/A Flare Slope LT (%) N/A N/A Flare Slope RT (%) N/A   N/A Flare Taversable LT? N/A N/A Flare Slope RT (%) N/A   N/A Flare Taversable LT? N/A N/A Flare Taversable LT? N/A   N/A Flare Taversable LT? N/A N/A Enter Taversable LT? N/A   N/A Landing Slope (%) N/A N/A Enter Taversable LT? N/A   N/A Landing Slope (%) N/A N/A Enter Taversable LT? N/A   N/A Landing Slope (%) N/A N/A DWS Foul World? N/A   N/A Landing Slope (%) N/A N/A DWS Foul World? N/A   N/A Street 1 Name TarTARIAN CT St                                                                                                                                                                                                                                                    | Intersection ID: 44207                  | ection ID: 44207 Main Street: MOCKERNUT_DR |                                |        | Cross Street: TARTARIAN_CT              |                       |                             |                    | Location:                   | SE   |  |
| Possible Solutions:   Compliance Description   Data   Compliance Description   Data     N/A   Ramp Length (in)   43.5   No   Ramp Slope (%)   10.5     N/A   Ramp Length (in)   47.5   No   Ramp Slope (%)   3.2     N/A   Falter Type LT   N/A   Falter Slope (T(%)   N/A   Falter Slope (%)   N/A     N/A   Falter Type LT   N/A   Falter Slope (T(%)   N/A   Falter Slope (%)   N/A     N/A   Falter Type LT   N/A   N/A   Falter Slope (T(%)   N/A   N/A     N/A   Falter Type LT   N/A   N/A   Falter Slope (%)   N/A   N/A   Falter Slope (%)   N/A     N/A   Falter Type LT   N/A   N/A   Falter Slope (%)   N/A   N/A   Falter Type LT   N/A                                                                                                                                                                                                                                                                           | ADA ID: 1C0EC500D523                    | Ramp Ty                                    | Ramp Type: PerpDiag            |        |                                         | ail: Fail Overall C   | o Severity Score:           | 22.5               |                             |      |  |
| Street 1 Name   TARTARIAN CT     Street 1 Name   MCKERNUT DR     Street 2 Name   MOCKERNUT DR     Street 1 Name   MOCKERNUT DR     Street 2 Name   MOCKERNUT DR     Street 1 Name   MOCKERNUT DR     Street 2 Name   MOCKERNUT DR     Street 3 Name   MOCKERNUT DR     Street 3 Name   MOCKERNUT DR     Street 2 Name   MOCKERNUT D                                                                                                                                                                                                              | Codes/Mitigation Info/Possible Solution |                                            |                                |        | Field Measurements/Component Compliance |                       |                             |                    |                             |      |  |
| Street 1 Name   TARTARIAN CT     Street 1 Name   TARTARIAN                                                                                                                                                                                                               | Possible Solutions:                     |                                            |                                |        | Compliance Description                  |                       | Data Compliance Description |                    | liance Description          | Data |  |
| Street 1 Name   TARTARIAN CT     Street 1 Name   MOCKERNUT DR     Street 1 Name   TARTARIAN CT     Street 1 Name   MOCKERNUT DR     Street 1 Name   MOCKERNUT DR     Street 1 Name   MOCKERNUT DR     Street 1 Name   TARTARIAN CT     Street 1 Name   TARTARIAN CT     Street 1 Name   MOCKERNUT DR     MOCKERNUT DR   MOCKERNUT DR <td></td> <td rowspan="3"></td> <td>Remove &amp; Replace Curb Ramp V</td> <td>Vith</td> <td>N/A</td> <td>Ramp Length (in)</td> <td>48.5</td> <td>No</td> <td>Ramp Slope (%)</td> <td>10.6</td>                            |                                         |                                            | Remove & Replace Curb Ramp V   | Vith   | N/A                                     | Ramp Length (in)      | 48.5                        | No                 | Ramp Slope (%)              | 10.6 |  |
| Nink Flare Stope LT (%) NiA NiA Flare Stope RT (%) NiA   NiA Flare Stope LT (%) NiA NiA Flare Stope RT (%) NiA   NiA Flare Stope LT (%) NiA NiA Flare Stope RT (%) NiA   NiA Flare Stope LT (%) NiA NiA Flare Stope RT (%) NiA   NiA Landing Length (in) NiA NiA DWS Provided? NiA   NiA Landing Stope (%) NiA NiA DWS Contrast? NiA   NiA Landing Stope (%) NiA NiA DWS Contrast? NiA   NiA Landing Stope (%) NiA NiA DWS Contrast? NiA   NiA Landing Stope (%) NiA NiA DWS Contrast? NiA   NiA Landing Stope (%) NiA NiA DWS Contrast? NiA   NiA Stope (%) NiA NiA DWS Contrast? NiA   NiA Stope (%) NiA NiA Gutter Stope (%) NiA   NiA Stope (M) NiA Gutter Stope (%) NiA NiA   Stop Condition-Street 2 StopSign NiA Stope (%) NiA Xwalk 12 Stope (%) XiA   Stop Co                                                                                                                                                                                                                                                                                                                                                            | 901 100                                 |                                            |                                |        | No                                      | Ramp Width (in)       | 47.5                        | No                 | Ramp XSlope (%)             | 3.2  |  |
| Street 1 Name   TARTARIAN CT     Street 2 Name   MOCKERNUT DR     Stop Condition-Street 1   None     Mocker 1   None     Stop Condition-Street 1   None     Marce 1   Stop Sign     Street 1 Name   TARTARIAN CT     Stop Condition-Street 1   None     Mocker 1   None                                                                                                                                                                                                                                                                                                                                                                                                   |                                         |                                            | Equivalent.                    |        | N/A                                     | Flare Type LT         | N/A                         | N/A                | Flare Type RT               | N/A  |  |
| NA   Landing Length (in)   N/A   D/W S Provided?   N/A     Surveyor Notes:   N/A   Landing Slope (%)   N/A   N/A   D/W S Provided?   N/A     N/A   Landing Slope (%)   N/A   N/A   D/W S Provided?   N/A     N/A   Landing Slope (%)   N/A   N/A   D/W S Provided?   N/A     N/A   Landing Slope (%)   N/A   N/A   D/W S Provided?   N/A     N/A   Landing Slope (%)   N/A   N/A   D/W S Provided?   N/A     N/A   Landing Slope (%)   N/A   N/A   D/W S Puill Width?   N/A     N/A   Landing Curb? (Y/N)   N/A   A   D/W S Poill Width?   N/A     N/A   Gutter Ponding?   N/A   N/A   Gutter Slope (%)   N/A   N/A     N/A   Forund, R304.5.1, R304.2.2,   N/A   Gutter Lip Ht (in)   1.0   N/A   Gutter X Slope (%)   N/A     Stop Condition-Street 2   StopSign   N/A   Suble Width (in)   N/A   X Walk 2 Width (in)   N/A     Stop Condition-Street 1   Nore   Ka   Ramp Inside XWalk1?   N/A<                                                                                                                                                                                                                                |                                         |                                            |                                |        | N/A                                     | Flare Slope LT (%)    | N/A                         | N/A                | Flare Slope RT (%)          | N/A  |  |
| Surveyor Notes::   NA   Landing Widht (in)   NA   NA   DWS Contrast?   NIA     N/A   Landing Slope (%)   NA   NA   DWS Length (in)   NIA     N/A   Landing Slope (%)   NA   NA   DWS Sontrast?   NIA     N/A   Landing Slope (%)   NA   NA   DWS Sontrast?   NIA     N/A   Landing Curb? (Y/N)   NA   NA   DWS Offset (in)   NIA     N/A   Shared Landing?   NA   NA   Gutter Ponding?   NA   NA   Gutter Slope (%)   NA   NA   Slope (%)   NA   Slope (%)   NA   NA   Slope (%)   NA   NA   Slope (%)   Slope (%)   NA   Slope (%)   NA   Slope (%)   Slop   NA                                                                                                                                                                                                                                                                                            |                                         |                                            |                                |        | N/A                                     | Flare Traversable LT? | N/A                         | N/A                | Flare Traversable RT?       | N/A  |  |
| N/A   Landing Slope (%)   N/A   DWS Length (in)   N/A     N/A   Landing Slope (%)   N/A   Landing Slope (%)   N/A   DWS Length (in)   N/A     N/A   Landing Slope (%)   N/A   Landing Slope (%)   N/A   DWS Length (in)   N/A     N/A   Landing Slope (%)   N/A   Landing Slope (%)   N/A   DWS Length (in)   N/A     N/A   Landing Slope (%)   N/A   Landing Slope (%)   N/A   DWS Length (in)   N/A     N/A   Shared Landing?   N/A   Shared Landing?   N/A   Suffer Slope (%)   N/A     N/A   Shared Landing?   N/A   Gutter Ponding?   N/A   N/A   Gutter Slope (%)   N/A     N/A   Stop Condition-Street 2   Stop Sign   N/A   Painted X Walk 1?   N/A   W/A   Stop Condition-Street 1   N/A   Stop Condition-Street 1   N/A   Stop Condition-Street 1   N/A   Stop Condition-Street 1   N/A   Ramp inside XWalk 1?   N/A   Ramp inside XWalk 1?   N/A   Ramp inside XWalk 1?   N/A   Stop Condition-Street 1   N/A   N/A   Stop Condition-Street 1   N/A   N/A </td <td></td> <td>NEIGH GU</td> <td></td> <td>N/A</td> <td>Landing Length (in)</td> <td>N/A</td> <td>N/A</td> <td>DWS Provided?</td> <td>N/A</td>           |                                         | NEIGH GU                                   |                                |        | N/A                                     | Landing Length (in)   | N/A                         | N/A                | DWS Provided?               | N/A  |  |
| N/A   Landing X Stope (%)   N/A   DWS Full Width?   N/A     N/A   Landing Curb? (Y/N)   N/A   DWS Offset (in)   N/A     N/A   Shared Landing?   N/A   N/A   Gutter Slope (%)   N/A     N/A   Shared Landing?   N/A   Kater Slope (%)   N/A   N/A   Gutter Slope (%)   N/A     N/A   Gutter Lip Ht (in)   1.0   N/A   Gutter X Slope (%)   N/A     Street 1 Name   TARTARIAN CT   Stop Sign   N/A   Painted X Walk 1?   No   N/A   Painted X Walk 2?   No     Street 2 Name   MOCKERNUT DR   Stop Slop Sign   XWalk 1 Slope (%)   0.0   X Walk 2 Slope (%)   4.0     Stop Condition-Street 1   None   None   N/A   Ramp inside XWalk1?   N/A   N/A   Ramp inside XWalk2 X Slope (%)   2.2     Stop Condition-Street 1   None   None   N/A   Ramp inside XWalk1?   N/A   N/A   Ramp inside XWalk2 X Slope (%)   2.2     Stop Condition-Street 1   None   None   N/A   Ramp inside XWalk1?   N/A   N/A   Ramp inside XWalk2?   N/A                                                                                                                                                                                                   | E B THE                                 | And and a set                              | Surveyor Notes:                |        | N/A                                     | Landing Width (in)    | N/A                         | N/A                | DWS Contrast?               | N/A  |  |
| N/A   Landing Curb? (Y/N)   N/A   N/A   DWS Offset (in)   N/A     N/A   Shared Landing?   N/A   N/A   Gutter Slope (%)   N/A     N/A   Gutter Ponding?   N/A   N/A   Gutter Slope (%)   N/A     N/A   Gutter Ponding?   N/A   N/A   Gutter Slope (%)   N/A     N/A   Gutter Lip Ht (in)   1.0   N/A   Gutter X Slope (%)   N/A     Street 1 Name   TARTARIAN CT   No   N/A   Painted X Walk 1?   No   N/A   Painted X Walk 2 Direction   To W     Street 1 Name   TARTARIAN CT   N/A   K/A   A Walk 2 Direction   To W     Street 2 Name   MOCKERNUT DR   NONCKERNUT DR   N/A   Street 1 None   N/A   Ramp inside XWalk1?   N/A   Ramp inside XWalk2?   N/A     Stop Condition-Street 1   None   None   N/A   Ramp inside XWalk1?   N/A   Ramp inside XWalk2?   N/A     Stop Condition-Street 1   None   None   N/A   Ramp inside XWalk1?   N/A   Ramp inside XWalk2?   N/A     Stop Condition-Street 1   None   None                                                                                                                                                                                                             | STORE THE STORE                         |                                            | N/A                            |        | N/A                                     | Landing Slope (%)     | N/A                         | N/A                | DWS Length (in)             | N/A  |  |
| N/A   Shared Landing?   N/A   Kuter Shope (%)   N/A     PROW/ADA:   N/A   Gutter Ponding?   N/A   Kuter Slope (%)   N/A     N/A   Gutter Lip Ht (in)   1.0   N/A   Gutter X Slope (%)   N/A     Street 1 Name   TARTARIAN CT   Stop Sign   N/A   Yakik 1 Direction   To   N/A   Yakik 2 Slope (%)   4.0     Street 2 Name   MOCKERNUT DR   Stop Sign   N/A   Ramp inside XWalki?   N/A   Xwalk 1 Slope (%)   0.0   X Walk 2 Slope (%)   4.0     Stop Condition-Street 1   None   None   N/A   Ramp inside XWalki?   N/A   Ramp inside XWalki?   N/A   Ramp inside XWalki?   N/A   Kulk 2 Slope (%)   4.0     Stop Condition-Street 1   None   None   N/A   Ramp inside XWalki?   N/A   Ramp inside XWalki?   N/A   Ramp inside XWalki?   N/A     Stop Condition-Street 1   None   N/A   Ramp inside XWalki?   N/A   Kad X Slope (%)   1.0   N/A   Ramp inside XWalki?   N/A     Stop Condition-Street 1   None   N/A   Ramp inside XWalki?   N/A   N/A                                                                                                                                                                            | 6. <b>1</b>                             | TTP I.                                     |                                |        | N/A                                     | Landing X Slope (%)   | N/A                         | N/A                | DWS Full Width?             | N/A  |  |
| PROW/ADA:   N/A   Gutter Ponding?   N/A   Gutter Slope (%)   N/A     N/A   Gutter Lip Ht (in)   1.0   N/A   Gutter X Slope (%)   N/A     N/A   Gutter Lip Ht (in)   1.0   N/A   Gutter X Slope (%)   N/A     N/A   Painted X Walk 1   No   N/A   Gutter Lip Ht (in)   1.0   N/A   Gutter X Slope (%)   N/A     Street 1 Name   TARTARIAN CT   X   XWalk 1 Direction   TO N   N/A   X Walk 2 Slope (%)   4.0     Stop Condition-Street 2   StopSign   X   XWalk 1 Slope (%)   0.0   XWalk 2 Slope (%)   4.0     Stop Condition-Street 1   None   None   N/A   Ramp inside XWalk?   N/A   Ramp inside XWalk? <t< td=""><td></td><td></td><td></td><td></td><td>N/A</td><td>Landing Curb? (Y/N)</td><td>N/A</td><td>N/A</td><td>DWS Offset (in)</td><td>N/A</td></t<> |                                         |                                            |                                |        | N/A                                     | Landing Curb? (Y/N)   | N/A                         | N/A                | DWS Offset (in)             | N/A  |  |
| Not Found, R304.5.1, R304.2.2,   N/A   Gutter Lip Ht (in)   1.0   N/A   Gutter X Stope (%)   N/A     Street 1 Name   TARTARIAN CT   Kather X Stop Sign   N/A   Painted X Walk 1?   N/A   N/A   Valk 1 Direction   N/A   Valk 2 Direction   To W     Street 1 Name   TARTARIAN CT   Stop Sign   N/A   X Walk 1 Slope (%)   0.0   X Walk 2 Slope (%)   4.0     Street 2 Name   MOCKERNUT DR   None   N/A   Ramp inside XWalk?   N/A   Ramp inside XWalk?   N/A   X Walk 2 Slope (%)   4.0     Stop Condition-Street 1   None   None   N/A   Ramp inside XWalk?   N/A   Ramp inside XWalk?   N/A   Ramp inside XWalk?   N/A     Stop Condition-Street 1   None   None   N/A   Ramp inside XWalk?   N/A   Ramp inside XWalk?   N/A     Stop Condition-Street 1   None   None   N/A   Ramp inside XWalk?   N/A   N/A   Clear Space to XWalk (in)   N/A     M/A   Any Obstructions?   N/A   Storm Grate/Utility Hazard?   N/A     Storm Grate/Utility Type   Storm Grate/Utility Type   N/A   N/A<                                                                                                                                      |                                         | 1 4 1 1                                    |                                |        | N/A                                     | Shared Landing?       | N/A                         |                    |                             |      |  |
| R304.5.3   N/A   Painted X Walk1?   No   N/A   Painted X Walk1?   No   N/A   Painted X Walk1?   No   X Walk 2 Direction   To W     Street 1 Name   TARTARIAN CT   N/A   X Walk 1 Width (in)   N/A   X Walk 1 Slope (%)   0.0   X Walk 2 Slope (%)   4.0     Street 1 Name   TARTARIAN CT   X Walk 1 Slope (%)   0.0   X Walk 2 Slope (%)   4.0     Stop Condition-Street 2   StopSign   X Walk 1 Slope (%)   0.6   X Walk 2 Slope (%)   2.2     Street 2 Name   MOCKERNUT DR   NA   Ramp inside XWalk1?   N/A   Ramp inside XWalk2?   N/A     Stop Condition-Street 1   None   None   N/A   Ramp inside XWalk1?   N/A   N/A   Ramp inside XWalk2?   N/A     Stop Condition-Street 1   None   None   N/A   Ramp inside XWalk1?   N/A   N/A   Clear Space?   N/A     Kod X Slope (%)   1.0   N/A   N/A   Storm Grate/Utility Hazard?   N/A     Kod X Slope (%)   1.4   N/A   Storm Grate/Utility Type   N/A                                                                                                                                                                                                                         |                                         | Bart 1                                     | PROW/ADA:                      |        | N/A                                     | Gutter Ponding?       | N/A                         | N/A                | Gutter Slope (%)            | N/A  |  |
| R304.5.3   N/A   Painted X Walk1?   No   N/A   Painted X Walk2?   No     X Walk 1 Direction   To N   X Walk 1 Direction   To N   X Walk 2 Direction   To W     Street 1 Name   TARTARIAN CT   X Walk 1 Slope (%)   N/A   X Walk 2 Slope (%)   4.0     Stop Condition-Street 2   StopSign   X Walk 1 Slope (%)   0.6   X Walk 2 X Slope (%)   4.0     Street 1 Name   MOCKERNUT DR   X Walk 1 Slope (%)   0.6   X Walk 2 X Slope (%)   4.0     Street 2 Name   MOCKERNUT DR   K   Ramp inside XWalk1?   N/A   Ramp inside XWalk2?   N/A     Stop Condition-Street 1   None   K   Ramp inside XWalk1?   N/A   Ramp inside XWalk2?   N/A     Stop Condition-Street 1   None   K   Ramp inside XWalk1?   N/A   Ramp inside XWalk2?   N/A     Stop Condition-Street 1   None   K   Rad Slope (%)   1.0   N/A   Clear Space to XWalk (in)   N/A     Kot Condition-Street 1   None   K   Rad Slope (%)   1.4   N/A   Storm Grate/Utility Hazard?   N/A     Kot Condition-Street 1   Total C                                                                                                                                              |                                         |                                            | Not Found, R304.5.1, R304.2.2. |        | N/A                                     | Gutter Lip Ht (in)    | 1.0                         | N/A                | Gutter X Slope (%)          | N/A  |  |
| N/A   X Walk 1 Width (in)   N/A   N/A   X Walk 2 Width (in)   N/A     Street 1 Name   TARTARIAN CT   X Walk 1 Slope (%)   0.0   X Walk 2 Slope (%)   4.0     Stop Condition-Street 2   StopSign   X Walk 1 X Slope (%)   0.6   X Walk 2 X Slope (%)   2.2     Street 2 Name   MOCKERNUT DR   N/A   Ramp inside XWalk1?   N/A   Ramp inside XWalk2?   N/A     Stop Condition-Street 1   None   Rad Slope (%)   1.0   N/A   Clear Space?   N/A     Kod X Slope (%)   1.4   N/A   Storm Grate/Utility Hazard?   N/A     Kotal Cost   Yagoon   Obstruction Type   Storm Grate/Utility Type   N/A                                                                                                                                                                                                                                                                                                                                                                                                                                                                                                                                      |                                         | 18 1 - 1 - 1                               |                                |        | N/A                                     | Painted X Walk1?      | No                          | N/A                | Painted X Walk2?            | No   |  |
| Street 1 Name   TARTARIAN CT   X Walk 1 Slope (%)   0.0   X Walk 2 Slope (%)   4.0     Stop Condition-Street 2   StopSign   X Walk 1 X Slope (%)   0.6   X Walk 2 X Slope (%)   2.2     Street 2 Name   MOCKERNUT DR   N/A   Ramp inside XWalk1?   N/A   N/A   Ramp inside XWalk2?   N/A     Stop Condition-Street 1   None   Road Slope (%)   1.0   N/A   Clear Space?   N/A     Kad X Slope (%)   1.4   N/A   Clear Space to XWalk (in)   N/A     Kad X Slope (%)   1.4   N/A   Storm Grate/Utility Hazard?   N/A     Kad X Slope (%)   N/A   N/A   Storm Grate/Utility Type   N/A                                                                                                                                                                                                                                                                                                                                                                                                                                                                                                                                              |                                         |                                            |                                |        | X Walk 1 Direction                      | To N                  |                             | X Walk 2 Direction | To W                        |      |  |
| Stop Condition-Street 2   StopSign   X Walk 1 X Slope (%)   0.6   X Walk 2 X Slope (%)   2.2     Street 2 Name   MOCKERNUT DR   N/A   Ramp inside XWalk1?   N/A   N/A   Ramp inside XWalk2?   N/A     Stop Condition-Street 1   None   Road Slope (%)   1.0   N/A   Clear Space?   N/A     Koad X Slope (%)   1.4   N/A   Clear Space to XWalk (in)   N/A     Koad X Slope (%)   1.4   N/A   Storm Grate/Utility Hazard?   N/A     Koad Clear Space   N/A   Any Obstructions?   N/A   N/A   Storm Grate/Utility Hazard?   N/A                                                                                                                                                                                                                                                                                                                                                                                                                                                                                                                                                                                                     | GOLFARE COLOR                           |                                            |                                |        | N/A                                     | X Walk 1 Width (in)   | N/A                         | N/A                | X Walk 2 Width (in)         | N/A  |  |
| Street 2 Name   MOCKERNUT DR   N/A   Ramp inside XWalk1?   N/A   N/A   Ramp inside XWalk2?   N/A     Stop Condition-Street 1   None   Road Slope (%)   1.0   N/A   Clear Space?   N/A     Koad X Slope (%)   1.4   N/A   Clear Space to XWalk (in)   N/A     Koad X Slope (%)   1.4   N/A   Clear Space to XWalk (in)   N/A     Koad X Slope (%)   1.4   N/A   Storm Grate/Utility Hazard?   N/A     Koad X Slope (%)   N/A   N/A   Storm Grate/Utility Hazard?   N/A     Koad X Slope (%)   N/A   N/A   Storm Grate/Utility Type   N/A                                                                                                                                                                                                                                                                                                                                                                                                                                                                                                                                                                                           | Street 1 Name                           | TARTARIAN CT                               |                                |        |                                         | X Walk 1 Slope (%)    | 0.0                         |                    | X Walk 2 Slope (%)          | 4.0  |  |
| Stop Condition-Street 1   None   Road Slope (%)   1.0   N/A   Clear Space?   N/A     Road X Slope (%)   1.4   N/A   Clear Space to XWalk (in)   N/A     Road X Slope (%)   1.4   N/A   Clear Space to XWalk (in)   N/A     N/A   Any Obstructions?   N/A   Storm Grate/Utility Hazard?   N/A     Total Cost:   \$ 3200.00   Obstruction Type   Storm Grate/Utility Type                                                                                                                                                                                                                                                                                                                                                                                                                                                                                                                                                                                                                                                                                                                                                           | Stop Condition-Street 2                 | StopSign                                   |                                |        |                                         | X Walk 1 X Slope (%)  | 0.6                         |                    | X Walk 2 X Slope (%)        | 2.2  |  |
| Road X Slope (%)   1.4   N/A   Clear Space to XWalk (in)   N/A     N/A   Any Obstructions?   N/A   N/A   Storm Grate/Utility Hazard?   N/A     Total Cost:   \$ 3200.00   Obstruction Type   Storm Grate/Utility Type   Storm Grate/Utility Type                                                                                                                                                                                                                                                                                                                                                                                                                                                                                                                                                                                                                                                                                                                                                                                                                                                                                  | Street 2 Name                           | MOCKERNUT DR                               |                                |        | N/A                                     | Ramp inside XWalk1?   | N/A                         | N/A                | Ramp inside XWalk2?         | N/A  |  |
| N/AAny Obstructions?N/AN/AStorm Grate/Utility Hazard?N/ATotal Cost:\$ 3200.00Obstruction TypeStorm Grate/Utility Type                                                                                                                                                                                                                                                                                                                                                                                                                                                                                                                                                                                                                                                                                                                                                                                                                                                                                                                                                                                                             | Stop Condition-Street 1                 | None                                       |                                |        |                                         | Road Slope (%)        | 1.0                         | N/A                | Clear Space?                | N/A  |  |
| Total Cost:\$ 3200.00Obstruction TypeStorm Grate/Utility Type                                                                                                                                                                                                                                                                                                                                                                                                                                                                                                                                                                                                                                                                                                                                                                                                                                                                                                                                                                                                                                                                     |                                         |                                            |                                |        |                                         | Road X Slope (%)      | 1.4                         | N/A                | Clear Space to XWalk (in)   | N/A  |  |
|                                                                                                                                                                                                                                                                                                                                                                                                                                                                                                                                                                                                                                                                                                                                                                                                                                                                                                                                                                                                                                                                                                                                   |                                         |                                            |                                |        | N/A                                     | Any Obstructions?     | N/A                         | N/A                | Storm Grate/Utility Hazard? | N/A  |  |
| N/A N/A                                                                                                                                                                                                                                                                                                                                                                                                                                                                                                                                                                                                                                                                                                                                                                                                                                                                                                                                                                                                                                                                                                                           |                                         |                                            | Total Cost: \$ 3               | 200.00 |                                         | Obstruction Type      |                             |                    | Storm Grate/Utility Type    |      |  |
|                                                                                                                                                                                                                                                                                                                                                                                                                                                                                                                                                                                                                                                                                                                                                                                                                                                                                                                                                                                                                                                                                                                                   |                                         |                                            |                                |        |                                         |                       | N/A                         |                    |                             | N/A  |  |