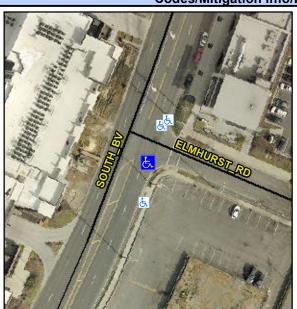

## **Access Compliance Report Public Rights-of-Way** (Curb Ramps)

Intersection ID: 15324 Main Street: ELMHURST RD Cross Street: SOUTH\_BV Location: SE ADA ID: 1C1006BA3FC6 Ramp Type: Perp Initial Pass/Fail: Fail **Overall Compliance: No Severity Score:** 12.5

## Field Measurements/Component Compliance

**ELMHURST RD** Street 1 Name StopSign Stop Condition-Street 2 Street 2 Name N/A Stop Condition-Street 1 N/A

Possible Solutions: Remove & Replace Entire Ramp. Surveyor Notes: N/A PROW/ADA: R304.2.2