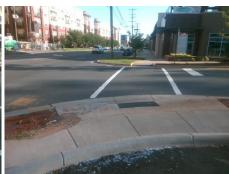

## **Access Compliance Report Public Rights-of-Way** (Curb Ramps)

Intersection ID: 15324 Main Street: ELMHURST RD Cross Street: SOUTH\_BV Location: SE ADA ID: 1C1006BA3FC6 Ramp Type: Perp Initial Pass/Fail: Fail **Overall Compliance: No Severity Score:** 12.5

## Field Measurements/Component Compliance

**ELMHURST RD** Street 1 Name StopSign Stop Condition-Street 2 Street 2 Name N/A Stop Condition-Street 1 N/A

Possible Solutions: Remove & Replace Entire Ramp. Surveyor Notes: N/A PROW/ADA: R304.2.2

Total Cost: 1850.00

| Field Measurements/Component Compilance |                       |       |                        |                             |      |
|-----------------------------------------|-----------------------|-------|------------------------|-----------------------------|------|
| Compliance Description                  |                       | Data  | Compliance Description |                             | Data |
| N/A                                     | Ramp Length (in)      | 47.0  | No                     | Ramp Slope (%)              | 11.2 |
| Yes                                     | Ramp Width (in)       | 48.0  | Yes                    | Ramp XSlope (%)             | 1.7  |
| N/A                                     | Flare Type LT         | N/A   | N/A                    | Flare Type RT               | N/A  |
| N/A                                     | Flare Slope LT (%)    | N/A   | N/A                    | Flare Slope RT (%)          | N/A  |
| N/A                                     | Flare Traversable LT? | N/A   | N/A                    | Flare Traversable RT?       | N/A  |
| N/A                                     | Landing Length (in)   | N/A   | N/A                    | DWS Provided?               | N/A  |
| N/A                                     | Landing Width (in)    | N/A   | N/A                    | DWS Contrast?               | N/A  |
| N/A                                     | Landing Slope (%)     | N/A   | N/A                    | DWS Length (in)             | N/A  |
| N/A                                     | Landing X Slope (%)   | N/A   | N/A                    | DWS Full Width?             | N/A  |
| N/A                                     | Landing Curb? (Y/N)   | N/A   | N/A                    | DWS Offset (in)             | N/A  |
| N/A                                     | Shared Landing?       | N/A   |                        |                             |      |
| N/A                                     | Gutter Ponding?       | N/A   | N/A                    | Gutter Slope (%)            | N/A  |
| N/A                                     | Gutter Lip Ht (in)    | N/A   | N/A                    | Gutter X Slope (%)          | N/A  |
| N/A                                     | Painted X Walk1?      | Yes   | N/A                    | Painted X Walk2?            | N/A  |
|                                         | X Walk 1 Direction    | To NE |                        | X Walk 2 Direction          | N/A  |
| N/A                                     | X Walk 1 Width (in)   | 112.0 | N/A                    | X Walk 2 Width (in)         | N/A  |
|                                         | X Walk 1 Slope (%)    | 1.3   |                        | X Walk 2 Slope (%)          | N/A  |
|                                         | X Walk 1 X Slope (%)  | 1.2   |                        | X Walk 2 X Slope (%)        | N/A  |
| N/A                                     | Ramp inside XWalk1?   | Yes   | N/A                    | Ramp inside XWalk2?         | N/A  |
|                                         | Road Slope (%)        | N/A   | N/A                    | Clear Space?                | N/A  |
|                                         | Road X Slope (%)      | N/A   | N/A                    | Clear Space to XWalk (in)   | N/A  |
| N/A                                     | Any Obstructions?     | N/A   | N/A                    | Storm Grate/Utility Hazard? | N/A  |
|                                         | Obstruction Type      |       |                        | Storm Grate/Utility Type    |      |
|                                         |                       | N/A   |                        |                             | N/A  |
|                                         |                       |       | Yes                    | Surface Condition? (G/P)    | Good |