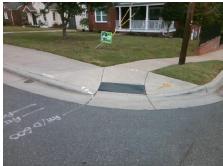

## **Access Compliance Report Public Rights-of-Way** (Curb Ramps)

Intersection ID: 13082 Main Street: DEARMON DR **Cross Street: ROLAND\_ST** Location: NE **Overall Compliance: No** ADA ID: 1C142D42C9A2 Ramp Type: Perp Initial Pass/Fail: Fail **Severity Score:** 12.5

Total Cost: 1850.00

| Field Measurements/Component Compliance |                       |      |      |                             |      |  |  |
|-----------------------------------------|-----------------------|------|------|-----------------------------|------|--|--|
| Compliance Description                  |                       | Data | Comp | liance Description          | Data |  |  |
| N/A                                     | Ramp Length (in)      | 77.0 | Yes  | Ramp Slope (%)              | 5.0  |  |  |
| Yes                                     | Ramp Width (in)       | 48.0 | No   | Ramp XSlope (%)             | 6.4  |  |  |
| N/A                                     | Flare Type LT         | N/A  | N/A  | Flare Type RT               | N/A  |  |  |
| N/A                                     | Flare Slope LT (%)    | N/A  | N/A  | Flare Slope RT (%)          | N/A  |  |  |
| N/A                                     | Flare Traversable LT? | N/A  | N/A  | Flare Traversable RT?       | N/A  |  |  |
| N/A                                     | Landing Length (in)   | N/A  | N/A  | DWS Provided?               | N/A  |  |  |
| N/A                                     | Landing Width (in)    | N/A  | N/A  | DWS Contrast?               | N/A  |  |  |
| N/A                                     | Landing Slope (%)     | N/A  | N/A  | DWS Length (in)             | N/A  |  |  |
| N/A                                     | Landing X Slope (%)   | N/A  | N/A  | DWS Full Width?             | N/A  |  |  |
| N/A                                     | Landing Curb? (Y/N)   | N/A  | N/A  | DWS Offset (in)             | N/A  |  |  |
| N/A                                     | Shared Landing?       | N/A  |      |                             |      |  |  |
| N/A                                     | Gutter Ponding?       | N/A  | N/A  | Gutter Slope (%)            | N/A  |  |  |
| N/A                                     | Gutter Lip Ht (in)    | N/A  | N/A  | Gutter X Slope (%)          | N/A  |  |  |
| N/A                                     | Painted X Walk1?      | No   | N/A  | Painted X Walk2?            | N/A  |  |  |
|                                         | X Walk 1 Direction    | To W |      | X Walk 2 Direction          | N/A  |  |  |
| N/A                                     | X Walk 1 Width (in)   | N/A  | N/A  | X Walk 2 Width (in)         | N/A  |  |  |
|                                         | X Walk 1 Slope (%)    | 6.4  |      | X Walk 2 Slope (%)          | N/A  |  |  |
|                                         | X Walk 1 X Slope (%)  | 4.6  |      | X Walk 2 X Slope (%)        | N/A  |  |  |
| N/A                                     | Ramp inside XWalk1?   | N/A  | N/A  | Ramp inside XWalk2?         | N/A  |  |  |
|                                         | Road Slope (%)        | N/A  | N/A  | Clear Space?                | N/A  |  |  |
|                                         | Road X Slope (%)      | N/A  | N/A  | Clear Space to XWalk (in)   | N/A  |  |  |
| N/A                                     | Any Obstructions?     | N/A  | N/A  | Storm Grate/Utility Hazard? | N/A  |  |  |
|                                         | Obstruction Type      |      |      | Storm Grate/Utility Type    |      |  |  |
|                                         |                       | N/A  |      |                             | N/A  |  |  |
|                                         |                       |      | Yes  | Surface Condition? (G/P)    | Good |  |  |
|                                         |                       |      |      |                             |      |  |  |