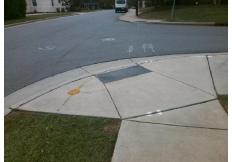

## **Access Compliance Report Public Rights-of-Way** (Curb Ramps)

Intersection ID: 13082 Main Street: DEARMON DR **Cross Street: ROLAND\_ST** Location: NE **Overall Compliance: No** ADA ID: 1C142D42C9A2 Ramp Type: Perp Initial Pass/Fail: Fail **Severity Score:** 12.5

Total Cost: 1850.00

| Field Measurements/Component Compliance |                       |      |      |                             |      |  |  |
|-----------------------------------------|-----------------------|------|------|-----------------------------|------|--|--|
| Compliance Description                  |                       | Data | Comp | liance Description          | Data |  |  |
| N/A                                     | Ramp Length (in)      | 77.0 | Yes  | Ramp Slope (%)              | 5.0  |  |  |
| Yes                                     | Ramp Width (in)       | 48.0 | No   | Ramp XSlope (%)             | 6.4  |  |  |
| N/A                                     | Flare Type LT         | N/A  | N/A  | Flare Type RT               | N/A  |  |  |
| N/A                                     | Flare Slope LT (%)    | N/A  | N/A  | Flare Slope RT (%)          | N/A  |  |  |
| N/A                                     | Flare Traversable LT? | N/A  | N/A  | Flare Traversable RT?       | N/A  |  |  |
| N/A                                     | Landing Length (in)   | N/A  | N/A  | DWS Provided?               | N/A  |  |  |
| N/A                                     | Landing Width (in)    | N/A  | N/A  | DWS Contrast?               | N/A  |  |  |
| N/A                                     | Landing Slope (%)     | N/A  | N/A  | DWS Length (in)             | N/A  |  |  |
| N/A                                     | Landing X Slope (%)   | N/A  | N/A  | DWS Full Width?             | N/A  |  |  |
| N/A                                     | Landing Curb? (Y/N)   | N/A  | N/A  | DWS Offset (in)             | N/A  |  |  |
| N/A                                     | Shared Landing?       | N/A  |      |                             |      |  |  |
| N/A                                     | Gutter Ponding?       | N/A  | N/A  | Gutter Slope (%)            | N/A  |  |  |
| N/A                                     | Gutter Lip Ht (in)    | N/A  | N/A  | Gutter X Slope (%)          | N/A  |  |  |
| N/A                                     | Painted X Walk1?      | No   | N/A  | Painted X Walk2?            | N/A  |  |  |
|                                         | X Walk 1 Direction    | To W |      | X Walk 2 Direction          | N/A  |  |  |
| N/A                                     | X Walk 1 Width (in)   | N/A  | N/A  | X Walk 2 Width (in)         | N/A  |  |  |
|                                         | X Walk 1 Slope (%)    | 6.4  |      | X Walk 2 Slope (%)          | N/A  |  |  |
|                                         | X Walk 1 X Slope (%)  | 4.6  |      | X Walk 2 X Slope (%)        | N/A  |  |  |
| N/A                                     | Ramp inside XWalk1?   | N/A  | N/A  | Ramp inside XWalk2?         | N/A  |  |  |
|                                         | Road Slope (%)        | N/A  | N/A  | Clear Space?                | N/A  |  |  |
|                                         | Road X Slope (%)      | N/A  | N/A  | Clear Space to XWalk (in)   | N/A  |  |  |
| N/A                                     | Any Obstructions?     | N/A  | N/A  | Storm Grate/Utility Hazard? | N/A  |  |  |
|                                         | Obstruction Type      |      |      | Storm Grate/Utility Type    |      |  |  |
|                                         |                       | N/A  |      |                             | N/A  |  |  |
|                                         |                       |      | Yes  | Surface Condition? (G/P)    | Good |  |  |
|                                         |                       |      |      |                             |      |  |  |