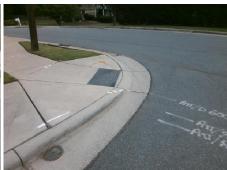

## **Access Compliance Report Public Rights-of-Way** (Curb Ramps)

Intersection ID: 13082 Main Street: DEARMON DR **Cross Street: ROLAND\_ST** Location: NE **Overall Compliance: No** ADA ID: 1C142D42C9A2 Ramp Type: Perp Initial Pass/Fail: Fail **Severity Score:** 12.5

Total Cost: 1850.00

| Field Measurements/Component Compliance |                       |      |      |                             |      |  |  |
|-----------------------------------------|-----------------------|------|------|-----------------------------|------|--|--|
| Compliance Description                  |                       | Data | Comp | liance Description          | Data |  |  |
| N/A                                     | Ramp Length (in)      | 77.0 | Yes  | Ramp Slope (%)              | 5.0  |  |  |
| Yes                                     | Ramp Width (in)       | 48.0 | No   | Ramp XSlope (%)             | 6.4  |  |  |
| N/A                                     | Flare Type LT         | N/A  | N/A  | Flare Type RT               | N/A  |  |  |
| N/A                                     | Flare Slope LT (%)    | N/A  | N/A  | Flare Slope RT (%)          | N/A  |  |  |
| N/A                                     | Flare Traversable LT? | N/A  | N/A  | Flare Traversable RT?       | N/A  |  |  |
| N/A                                     | Landing Length (in)   | N/A  | N/A  | DWS Provided?               | N/A  |  |  |
| N/A                                     | Landing Width (in)    | N/A  | N/A  | DWS Contrast?               | N/A  |  |  |
| N/A                                     | Landing Slope (%)     | N/A  | N/A  | DWS Length (in)             | N/A  |  |  |
| N/A                                     | Landing X Slope (%)   | N/A  | N/A  | DWS Full Width?             | N/A  |  |  |
| N/A                                     | Landing Curb? (Y/N)   | N/A  | N/A  | DWS Offset (in)             | N/A  |  |  |
| N/A                                     | Shared Landing?       | N/A  |      |                             |      |  |  |
| N/A                                     | Gutter Ponding?       | N/A  | N/A  | Gutter Slope (%)            | N/A  |  |  |
| N/A                                     | Gutter Lip Ht (in)    | N/A  | N/A  | Gutter X Slope (%)          | N/A  |  |  |
| N/A                                     | Painted X Walk1?      | No   | N/A  | Painted X Walk2?            | N/A  |  |  |
|                                         | X Walk 1 Direction    | To W |      | X Walk 2 Direction          | N/A  |  |  |
| N/A                                     | X Walk 1 Width (in)   | N/A  | N/A  | X Walk 2 Width (in)         | N/A  |  |  |
|                                         | X Walk 1 Slope (%)    | 6.4  |      | X Walk 2 Slope (%)          | N/A  |  |  |
|                                         | X Walk 1 X Slope (%)  | 4.6  |      | X Walk 2 X Slope (%)        | N/A  |  |  |
| N/A                                     | Ramp inside XWalk1?   | N/A  | N/A  | Ramp inside XWalk2?         | N/A  |  |  |
|                                         | Road Slope (%)        | N/A  | N/A  | Clear Space?                | N/A  |  |  |
|                                         | Road X Slope (%)      | N/A  | N/A  | Clear Space to XWalk (in)   | N/A  |  |  |
| N/A                                     | Any Obstructions?     | N/A  | N/A  | Storm Grate/Utility Hazard? | N/A  |  |  |
|                                         | Obstruction Type      |      |      | Storm Grate/Utility Type    |      |  |  |
|                                         |                       | N/A  |      |                             | N/A  |  |  |
|                                         |                       |      | Yes  | Surface Condition? (G/P)    | Good |  |  |
|                                         |                       |      |      |                             |      |  |  |