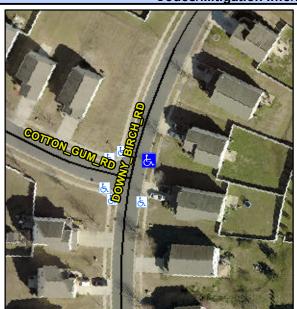

## **Access Compliance Report Public Rights-of-Way** (Curb Ramps)

Intersection ID: 50611 Main Street: COTTON\_GUM\_RD Cross Street: DOWNY\_BIRCH\_RD Location: NE ADA ID: 1C17661602DB Ramp Type: Perp Initial Pass/Fail: Fail **Overall Compliance: No Severity Score:** 12.5