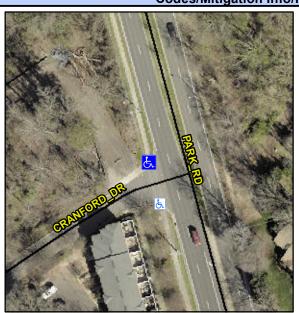

## **Access Compliance Report Public Rights-of-Way** (Curb Ramps)

Intersection ID: 19496 Main Street: CRANFORD DR Cross Street: PARK\_RD Location: NW ADA ID: 1C17D8D1780E Ramp Type: Perp Initial Pass/Fail: Fail **Overall Compliance: No Severity Score:** 12.5

**Codes/Mitigation Info/Possible Solution** 

**CRANFORD DR** Street 1 Name Stop Condition-Street 2 StopSign Street 2 Name N/A Stop Condition-Street 1 N/A Possible Solutions: Remove & Replace Entire Ramp. Surveyor Notes: N/A PROW/ADA: Not Found, R304.2.2