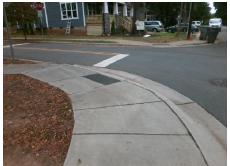

## Field Measurements/Component Compliance

| ASTRONOM TO             |           |
|-------------------------|-----------|
| Street 1 Name           | ROLAND ST |
| Stop Condition-Street 1 | StopSign  |
| Street 2 Name           | N/A       |
| Ston Condition-Street 2 | N/A       |

| otal Cost: | \$ | 1600.00 |
|------------|----|---------|
| otal occi. | ₩  |         |

| Compl |                      | Data |     | nent Compliance liance Description | Data |
|-------|----------------------|------|-----|------------------------------------|------|
| N/A   | Ramp Length LT (in)  | 37.0 | N/A | Ramp Length RT (in)                | 44.0 |
| Yes   | Ramp Width LT (in)   | 73.0 | Yes | Ramp Width RT (in)                 | 72.0 |
| Yes   | Ramp Slope LT (%)    | 1.8  | No  | Ramp Slope RT (%)                  | 12.8 |
| Yes   | Ramp XSlope LT (%)   | 1.7  | No  | Ramp XSlope RT (%)                 | 3.8  |
| N/A   | Landing Length (in)  | N/A  | N/A | DWS Provided?                      | N/A  |
| N/A   | Landing Width (in)   | N/A  | N/A | DWS Contrast?                      | N/A  |
| N/A   | Landing Slope (%)    | N/A  | N/A | DWS Length (in)                    | N/A  |
| N/A   | Landing X Slope (%)  | N/A  | N/A | DWS Full Width?                    | N/A  |
| N/A   | Landing Curb? (Y/N)  | N/A  | N/A | DWS Offset (in)                    | N/A  |
| N/A   | Shared Landing?      | N/A  |     |                                    |      |
| N/A   | Gutter Ponding?      | N/A  | N/A | Gutter Slope (%)                   | N/A  |
| N/A   | Gutter Lip Ht (in)   | N/A  | N/A | Gutter X Slope (%)                 | N/A  |
| N/A   | Painted X Walk1?     | No   | N/A | Painted X Walk2?                   | N/A  |
|       | X Walk 1 Direction   | To N |     | X Walk 2 Direction                 | N/A  |
| N/A   | X Walk 1 Width (in)  | N/A  | N/A | X Walk 2 Width (in)                | N/A  |
|       | X Walk 1 Slope (%)   | 3.1  |     | X Walk 2 Slope (%)                 | N/A  |
|       | X Walk 1 X Slope (%) | 3.1  |     | X Walk 2 X Slope (%)               | N/A  |
| N/A   | Ramp inside XWalk1?  | N/A  | N/A | Ramp inside XWalk2?                | N/A  |
|       | Road Slope (%)       | N/A  | N/A | Clear Space?                       | N/A  |
|       | Road X Slope (%)     | N/A  | N/A | Clear Space to XWalk (in)          | N/A  |
| N/A   | Any Obstructions?    | N/A  | N/A | Storm Grate/Utility Hazard?        | N/A  |
|       | Obstruction Type     |      |     | Storm Grate/Utility Type           |      |
|       |                      | N/A  |     |                                    | N/A  |
|       |                      |      | Yes | Surface Condition? (G/P)           | Good |
|       |                      |      | N/A | Curb Slope (%)                     | 10.2 |
|       |                      |      |     | ,                                  | P)   |