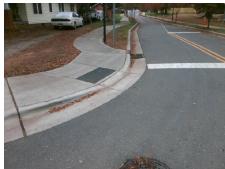

## Field Measurements/Component Compliance

| ASTRONOM TO             |           |
|-------------------------|-----------|
| Street 1 Name           | ROLAND ST |
| Stop Condition-Street 1 | StopSign  |
| Street 2 Name           | N/A       |
| Ston Condition-Street 2 | N/A       |

| otal Cost: | \$ | 1600.00 |
|------------|----|---------|
| otal occi. | ₩  |         |

| Compl |                      | Data |     | nent Compliance liance Description | Data |
|-------|----------------------|------|-----|------------------------------------|------|
| N/A   | Ramp Length LT (in)  | 37.0 | N/A | Ramp Length RT (in)                | 44.0 |
| Yes   | Ramp Width LT (in)   | 73.0 | Yes | Ramp Width RT (in)                 | 72.0 |
| Yes   | Ramp Slope LT (%)    | 1.8  | No  | Ramp Slope RT (%)                  | 12.8 |
| Yes   | Ramp XSlope LT (%)   | 1.7  | No  | Ramp XSlope RT (%)                 | 3.8  |
| N/A   | Landing Length (in)  | N/A  | N/A | DWS Provided?                      | N/A  |
| N/A   | Landing Width (in)   | N/A  | N/A | DWS Contrast?                      | N/A  |
| N/A   | Landing Slope (%)    | N/A  | N/A | DWS Length (in)                    | N/A  |
| N/A   | Landing X Slope (%)  | N/A  | N/A | DWS Full Width?                    | N/A  |
| N/A   | Landing Curb? (Y/N)  | N/A  | N/A | DWS Offset (in)                    | N/A  |
| N/A   | Shared Landing?      | N/A  |     |                                    |      |
| N/A   | Gutter Ponding?      | N/A  | N/A | Gutter Slope (%)                   | N/A  |
| N/A   | Gutter Lip Ht (in)   | N/A  | N/A | Gutter X Slope (%)                 | N/A  |
| N/A   | Painted X Walk1?     | No   | N/A | Painted X Walk2?                   | N/A  |
|       | X Walk 1 Direction   | To N |     | X Walk 2 Direction                 | N/A  |
| N/A   | X Walk 1 Width (in)  | N/A  | N/A | X Walk 2 Width (in)                | N/A  |
|       | X Walk 1 Slope (%)   | 3.1  |     | X Walk 2 Slope (%)                 | N/A  |
|       | X Walk 1 X Slope (%) | 3.1  |     | X Walk 2 X Slope (%)               | N/A  |
| N/A   | Ramp inside XWalk1?  | N/A  | N/A | Ramp inside XWalk2?                | N/A  |
|       | Road Slope (%)       | N/A  | N/A | Clear Space?                       | N/A  |
|       | Road X Slope (%)     | N/A  | N/A | Clear Space to XWalk (in)          | N/A  |
| N/A   | Any Obstructions?    | N/A  | N/A | Storm Grate/Utility Hazard?        | N/A  |
|       | Obstruction Type     |      |     | Storm Grate/Utility Type           |      |
|       |                      | N/A  |     |                                    | N/A  |
|       |                      |      | Yes | Surface Condition? (G/P)           | Good |
|       |                      |      | N/A | Curb Slope (%)                     | 10.2 |
|       |                      |      |     | ,                                  | P)   |