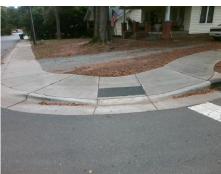

## Field Measurements/Component Compliance

| ASTRONOM TO             |           |
|-------------------------|-----------|
| Street 1 Name           | ROLAND ST |
| Stop Condition-Street 1 | StopSign  |
| Street 2 Name           | N/A       |
| Ston Condition-Street 2 | N/A       |

| otal Cost: | \$ | 1600.00 |
|------------|----|---------|
| otal occi. | ₩  |         |

| Compl |                      | Data |     | nent Compliance liance Description | Data |
|-------|----------------------|------|-----|------------------------------------|------|
| N/A   | Ramp Length LT (in)  | 37.0 | N/A | Ramp Length RT (in)                | 44.0 |
| Yes   | Ramp Width LT (in)   | 73.0 | Yes | Ramp Width RT (in)                 | 72.0 |
| Yes   | Ramp Slope LT (%)    | 1.8  | No  | Ramp Slope RT (%)                  | 12.8 |
| Yes   | Ramp XSlope LT (%)   | 1.7  | No  | Ramp XSlope RT (%)                 | 3.8  |
| N/A   | Landing Length (in)  | N/A  | N/A | DWS Provided?                      | N/A  |
| N/A   | Landing Width (in)   | N/A  | N/A | DWS Contrast?                      | N/A  |
| N/A   | Landing Slope (%)    | N/A  | N/A | DWS Length (in)                    | N/A  |
| N/A   | Landing X Slope (%)  | N/A  | N/A | DWS Full Width?                    | N/A  |
| N/A   | Landing Curb? (Y/N)  | N/A  | N/A | DWS Offset (in)                    | N/A  |
| N/A   | Shared Landing?      | N/A  |     |                                    |      |
| N/A   | Gutter Ponding?      | N/A  | N/A | Gutter Slope (%)                   | N/A  |
| N/A   | Gutter Lip Ht (in)   | N/A  | N/A | Gutter X Slope (%)                 | N/A  |
| N/A   | Painted X Walk1?     | No   | N/A | Painted X Walk2?                   | N/A  |
|       | X Walk 1 Direction   | To N |     | X Walk 2 Direction                 | N/A  |
| N/A   | X Walk 1 Width (in)  | N/A  | N/A | X Walk 2 Width (in)                | N/A  |
|       | X Walk 1 Slope (%)   | 3.1  |     | X Walk 2 Slope (%)                 | N/A  |
|       | X Walk 1 X Slope (%) | 3.1  |     | X Walk 2 X Slope (%)               | N/A  |
| N/A   | Ramp inside XWalk1?  | N/A  | N/A | Ramp inside XWalk2?                | N/A  |
|       | Road Slope (%)       | N/A  | N/A | Clear Space?                       | N/A  |
|       | Road X Slope (%)     | N/A  | N/A | Clear Space to XWalk (in)          | N/A  |
| N/A   | Any Obstructions?    | N/A  | N/A | Storm Grate/Utility Hazard?        | N/A  |
|       | Obstruction Type     |      |     | Storm Grate/Utility Type           |      |
|       |                      | N/A  |     |                                    | N/A  |
|       |                      |      | Yes | Surface Condition? (G/P)           | Good |
|       |                      |      | N/A | Curb Slope (%)                     | 10.2 |
|       |                      |      |     | ,                                  | P)   |