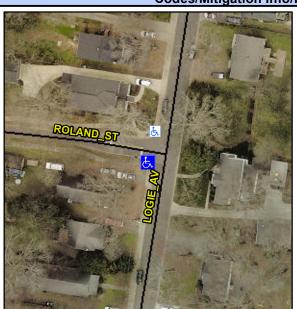

## Access Compliance Report Public Rights-of-Way (Curb Ramps)

Intersection ID: 28944 Main Street: ROLAND\_ST Cross Street: LOGIE\_AV Location: SW

ADA ID: 1C1A6987F431 Ramp Type: Para Initial Pass/Fail: Fail Overall Compliance: No Severity Score: 26.25