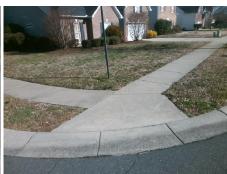

## Field Measurements/Component Compliance

Street 1 Name
Stop Condition-Street 2
Street 2 Name
Stop Condition-Street 1

POPLAR FOREST DR StopSign PLANTERS ROW DR None Possible Solutions:

Remove & Replace Curb Ramp With Two New Directional Ramps or Equivalent.

Surveyor Notes:

N/A

PROW/ADA:

R304.2.2, R304.5.3

Total Cost: \$ 3200.00

Compliance Description Data Compliance Description Data No N/A Ramp Length (in) 57.0 Ramp Slope (%) 10.8 No Ramp XSlope (%) Yes Ramp Width (in) 50.0 3.1 N/A N/A Flare Type LT N/A Flare Type RT N/A N/A N/A N/A Flare Slope RT (%) N/A Flare Slope LT (%) N/A Flare Traversable LT? N/A N/A Flare Traversable RT? N/A N/A N/A N/A DWS Provided? N/A Landing Length (in) N/A Landing Width (in) N/A N/A **DWS Contrast?** N/A N/A N/A N/A Landing Slope (%) DWS Length (in) N/A N/A Landing X Slope (%) N/A N/A DWS Full Width? N/A N/A Landing Curb? (Y/N) N/A N/A DWS Offset (in) N/A N/A N/A Shared Landing? N/A **Gutter Ponding?** N/A N/A Gutter Slope (%) N/A N/A Gutter Lip Ht (in) N/A N/A Gutter X Slope (%) N/A N/A Painted X Walk1? No N/A Painted X Walk2? No X Walk 1 Direction To SW X Walk 2 Direction To SE N/A N/A N/A N/A X Walk 1 Width (in) X Walk 2 Width (in) X Walk 1 Slope (%) 0.7 X Walk 2 Slope (%) 4.0 X Walk 1 X Slope (%) 3.6 X Walk 2 X Slope (%) 0.2 N/A N/A N/A Ramp inside XWalk2? N/A Ramp inside XWalk1? Road Slope (%) 1.5 N/A Clear Space? N/A N/A Road X Slope (%) Clear Space to XWalk (in) N/A 4.1 N/A N/A N/A Any Obstructions? Storm Grate/Utility Hazard? N/A **Obstruction Type** Storm Grate/Utility Type