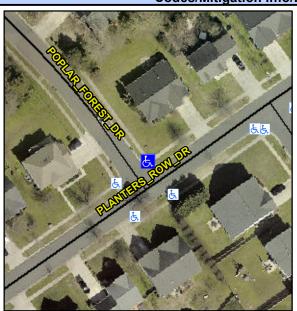

## Access Compliance Report Public Rights-of-Way (Curb Ramps)

N/A

Good

Intersection ID: 30466 Main Street: PLANTERS\_ROW\_DR Cross Street: POPLAR\_FOREST\_DR Location: NE

ADA ID: 1C240034C34C Ramp Type: PerpDiag Initial Pass/Fail: Fail Overall Compliance: No Severity Score: 13.75