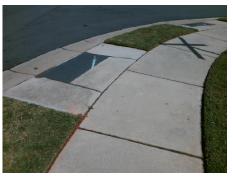

Compliance Description Data Compliance Description Data No N/A Ramp Length (in) 48.5 Ramp Slope (%) 9.3 Yes Ramp XSlope (%) Yes Ramp Width (in) 48.0 0.1 N/A N/A Flare Type LT N/A Flare Type RT N/A N/A N/A N/A Flare Slope RT (%) N/A Flare Slope LT (%) N/A Flare Traversable LT? N/A N/A Flare Traversable RT? N/A N/A N/A N/A DWS Provided? N/A Landing Length (in) N/A Landing Width (in) N/A N/A **DWS Contrast?** N/A N/A N/A N/A Landing Slope (%) DWS Length (in) N/A N/A Landing X Slope (%) N/A N/A DWS Full Width? N/A N/A Landing Curb? (Y/N) N/A N/A DWS Offset (in) N/A N/A N/A Shared Landing? N/A **Gutter Ponding?** N/A N/A Gutter Slope (%) N/A N/A Gutter Lip Ht (in) N/A N/A Gutter X Slope (%) N/A N/A Painted X Walk1? No N/A Painted X Walk2? N/A X Walk 1 Direction To NW X Walk 2 Direction N/A N/A N/A X Walk 1 Width (in) X Walk 2 Width (in) N/A X Walk 1 Slope (%) 0.5 X Walk 2 Slope (%) N/A X Walk 1 X Slope (%) 0.8 X Walk 2 X Slope (%) N/A N/A N/A N/A Ramp inside XWalk2? Ramp inside XWalk1? N/A Road Slope (%) N/A N/A Clear Space? N/A N/A Road X Slope (%) N/A Clear Space to XWalk (in) N/A N/A N/A Any Obstructions? N/A Storm Grate/Utility Hazard? N/A **Obstruction Type** Storm Grate/Utility Type N/A N/A Yes Surface Condition? (G/P) Good