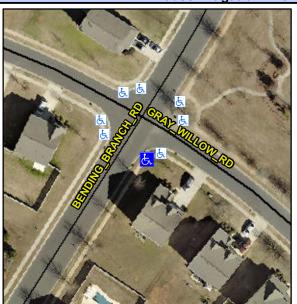

## Access Compliance Report Public Rights-of-Way (Curb Ramps)

Intersection ID: 50595 Main Street: BENDING\_BRANCH\_RD Cross Street: GRAY\_WILLOW\_RD Location: S

ADA ID: 1C2C2C0D8080 Ramp Type: Perp Initial Pass/Fail: Fail Overall Compliance: No Severity Score: 12.5