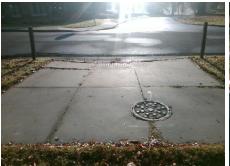

## Field Measurements/Component Compliance

**JUDSON AV** Street 1 Name Stop Condition-Street 2 None Street 2 Name N/A Stop Condition-Street 1 N/A Possible Solutions: Remove & Replace Entire Ramp. Surveyor Notes: N/A PROW/ADA: Not Found, R304.2.2

N/ N/ Total Cost: 1850.00

| Field Measurements/Component Compliance |                                       |      |      |        |                         |      |
|-----------------------------------------|---------------------------------------|------|------|--------|-------------------------|------|
| Compliance Description                  |                                       | Data | Comp | liance | Description             | Data |
| N/A                                     | Ramp Length (in)                      | 97.0 | No   | Ramp   | Slope (%)               | 9.0  |
| es/                                     | Ramp Width (in)                       | 49.5 | Yes  | Ramp   | XSlope (%)              | 1.4  |
| N/A                                     | Flare Type LT                         | N/A  | N/A  | Flare  | Type RT                 | N/A  |
| N/A                                     | Flare Slope LT (%)                    | N/A  | N/A  | Flare  | Slope RT (%)            | N/A  |
| N/A                                     | Flare Traversable LT?                 | N/A  | N/A  | Flare  | Traversable RT?         | N/A  |
| N/A                                     | Landing Length (in)                   | N/A  | N/A  | DWS    | Provided?               | N/A  |
| N/A                                     | Landing Width (in)                    | N/A  | N/A  | DWS    | Contrast?               | N/A  |
| N/A                                     | Landing Slope (%)                     | N/A  | N/A  | DWS    | Length (in)             | N/A  |
| N/A                                     | Landing X Slope (%)                   | N/A  | N/A  | DWS    | Full Width?             | N/A  |
| N/A                                     | Landing Curb? (Y/N)                   | N/A  | N/A  | DWS    | Offset (in)             | N/A  |
| N/A                                     | Shared Landing?                       | N/A  |      |        |                         |      |
| N/A                                     | Gutter Ponding?                       | N/A  | N/A  | Gutte  | r Slope (%)             | N/A  |
| N/A                                     | Gutter Lip Ht (in)                    | 0.5  | N/A  | Gutte  | r X Slope (%)           | N/A  |
| N/A                                     | Painted X Walk1?                      | No   | N/A  | Paint  | ed X Walk2?             | N/A  |
|                                         | X Walk 1 Direction                    | To E |      | X Wa   | lk 2 Direction          | N/A  |
| N/A                                     | X Walk 1 Width (in)                   | N/A  | N/A  | X Wa   | lk 2 Width (in)         | N/A  |
|                                         | X Walk 1 Slope (%)                    | 3.9  |      | X Wa   | lk 2 Slope (%)          | N/A  |
|                                         | X Walk 1 X Slope (%)                  | 0.9  |      | X Wa   | lk 2 X Slope (%)        | N/A  |
| N/A                                     | Ramp inside XWalk1?                   | N/A  | N/A  | Ramp   | inside XWalk2?          | N/A  |
|                                         | Road Slope (%)                        | N/A  | N/A  | Clear  | Space?                  | N/A  |
|                                         | Road X Slope (%)                      | N/A  | N/A  | Clear  | Space to XWalk (in)     | N/A  |
| N/A                                     | Any Obstructions?                     | N/A  | N/A  | Storm  | n Grate/Utility Hazard? | N/A  |
|                                         | Obstruction Type                      |      |      | Storm  | n Grate/Utility Type    |      |
|                                         |                                       | N/A  |      |        |                         | N/A  |
|                                         |                                       |      | Yes  | Surfa  | ce Condition? (G/P)     | Good |
|                                         | · 月花》                                 |      |      |        |                         |      |
| THE CA                                  | · · · · · · · · · · · · · · · · · · · |      |      |        |                         |      |