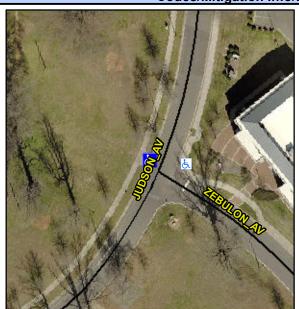

## **Access Compliance Report Public Rights-of-Way** (Curb Ramps)

Intersection ID: 9444 Main Street: JUDSON AV **Cross Street: ZEBULON AV** Location: W ADA ID: 1C2E5F2CD11F Ramp Type: Perp Initial Pass/Fail: Fail **Overall Compliance: No Severity Score:** 12.5

## Field Measurements/Component Compliance

**JUDSON AV** Street 1 Name Stop Condition-Street 2 None Street 2 Name N/A Stop Condition-Street 1 N/A Possible Solutions: Remove & Replace Entire Ramp. Surveyor Notes: N/A PROW/ADA: Not Found, R304.2.2