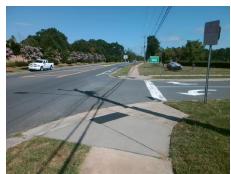

## Access Compliance Report Public Rights-of-Way (Curb Ramps)

N/A

Good

Surface Condition? (G/P)

Intersection ID: 10023893 Main Street: COMMUNITY\_HOUSE\_RD Cross Street: N/A Location: NE

ADA ID: 1C32E3F6A725 Ramp Type: PerpDiag Initial Pass/Fail: Fail Overall Compliance: No Severity Score: 8.75

## Field Measurements/Component Compliance

Street 1 Name
Stop Condition-Street 2
Street 2 Name
Stop Condition-Street 1

ENTRANCE StopSign COMMUNITY HOUSE RD None Possible Solutions:

Remove & Replace Curb Ramp With Two New Directional Ramps or Equivalent.

Surveyor Notes:

N/A

PROW/ADA:

Not Found, R304.5.1

Total Cost: \$ 3200.00

| Field Measurements/Component Compliance |                       |       |                        |                             |       |
|-----------------------------------------|-----------------------|-------|------------------------|-----------------------------|-------|
| Compliance Description                  |                       | Data  | Compliance Description |                             | Data  |
| N/A                                     | Ramp Length (in)      | 96.0  | Yes                    | Ramp Slope (%)              | 5.9   |
| No                                      | Ramp Width (in)       | 45.0  | Yes                    | Ramp XSlope (%)             | 1.3   |
| N/A                                     | Flare Type LT         | N/A   | N/A                    | Flare Type RT               | N/A   |
| N/A                                     | Flare Slope LT (%)    | N/A   | N/A                    | Flare Slope RT (%)          | N/A   |
| N/A                                     | Flare Traversable LT? | N/A   | N/A                    | Flare Traversable RT?       | N/A   |
| N/A                                     | Landing Length (in)   | N/A   | N/A                    | DWS Provided?               | N/A   |
| N/A                                     | Landing Width (in)    | N/A   | N/A                    | DWS Contrast?               | N/A   |
| N/A                                     | Landing Slope (%)     | N/A   | N/A                    | DWS Length (in)             | N/A   |
| N/A                                     | Landing X Slope (%)   | N/A   | N/A                    | DWS Full Width?             | N/A   |
| N/A                                     | Landing Curb? (Y/N)   | N/A   | N/A                    | DWS Offset (in)             | N/A   |
| N/A                                     | Shared Landing?       | N/A   |                        |                             |       |
| N/A                                     | Gutter Ponding?       | N/A   | N/A                    | Gutter Slope (%)            | N/A   |
| N/A                                     | Gutter Lip Ht (in)    | N/A   | N/A                    | Gutter X Slope (%)          | N/A   |
| N/A                                     | Painted X Walk1?      | No    | N/A                    | Painted X Walk2?            | No    |
|                                         | X Walk 1 Direction    | To NW |                        | X Walk 2 Direction          | To SW |
| N/A                                     | X Walk 1 Width (in)   | N/A   | N/A                    | X Walk 2 Width (in)         | N/A   |
|                                         | X Walk 1 Slope (%)    | 0.2   |                        | X Walk 2 Slope (%)          | 2.8   |
|                                         | X Walk 1 X Slope (%)  | 1.2   |                        | X Walk 2 X Slope (%)        | 0.9   |
| N/A                                     | Ramp inside XWalk1?   | N/A   | N/A                    | Ramp inside XWalk2?         | N/A   |
|                                         | Road Slope (%)        | 2.2   | N/A                    | Clear Space?                | N/A   |
|                                         | Road X Slope (%)      | 0.2   | N/A                    | Clear Space to XWalk (in)   | N/A   |
| N/A                                     | Any Obstructions?     | N/A   | N/A                    | Storm Grate/Utility Hazard? | N/A   |
|                                         | Obstruction Type      |       |                        | Storm Grate/Utility Type    |       |