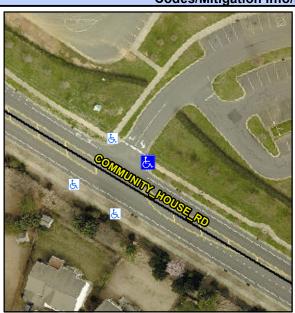

## Access Compliance Report Public Rights-of-Way (Curb Ramps)

N/A

Good

Surface Condition? (G/P)

Intersection ID: 10023893 Main Street: COMMUNITY\_HOUSE\_RD Cross Street: N/A Location: NE

ADA ID: 1C32E3F6A725 Ramp Type: PerpDiag Initial Pass/Fail: Fail Overall Compliance: No Severity Score: 8.75

## Field Measurements/Component Compliance

Street 1 Name
Stop Condition-Street 2
Street 2 Name
Stop Condition-Street 1

ENTRANCE StopSign COMMUNITY HOUSE RD None Possible Solutions:

Remove & Replace Curb Ramp With Two New Directional Ramps or Equivalent.