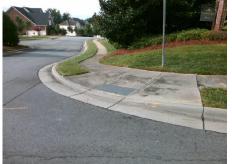

## Access Compliance Report Public Rights-of-Way (Curb Ramps)

| Intersection ID: 31122 Main Street: MILLSTREAM_RIDGE_DR Cros |                              |        |                                           | LEGOLAS_LN            | Location:    | SW         |                             |      |
|--------------------------------------------------------------|------------------------------|--------|-------------------------------------------|-----------------------|--------------|------------|-----------------------------|------|
| ADA ID: 1C3BFE7F420F Ramp Type: PerpDiag Initia              |                              |        | al Pass/Fail: Fail Overall Compliance: No |                       |              |            | o Severity Score:           | 12.5 |
| Codes/Mitigation Info/Possible Solution                      |                              |        | Field Measurements/Component Compliance   |                       |              |            |                             |      |
| Possible Solutions:                                          |                              |        |                                           |                       |              |            | liance Description          | Data |
| CILLESTREAM RIDGE DR                                         | Remove & Replace Curb Ramp W |        | N/A                                       | Ramp Length (in)      | 49.0         |            | Ramp Slope (%)              | 5.2  |
|                                                              | Two New Directional Ramps or |        | Yes                                       | Ramp Width (in)       | 48.0         |            | Ramp XSlope (%)             | 6.6  |
|                                                              | Equivalent.                  |        | N/A                                       | Flare Type LT         | -10.0<br>N/A | N/A        | Flare Type RT               | N/A  |
|                                                              | 1                            |        | N/A                                       | Flare Slope LT (%)    | N/A          |            | Flare Slope RT (%)          | N/A  |
|                                                              |                              |        | N/A                                       | Flare Traversable LT? | N/A          |            | Flare Traversable RT?       | N/A  |
|                                                              |                              |        | N/A                                       | Landing Length (in)   | N/A          |            | DWS Provided?               | N/A  |
|                                                              | Surveyor Notes:              |        | N/A                                       | Landing Width (in)    | N/A          | N/A        | DWS Contrast?               | N/A  |
|                                                              |                              |        | N/A                                       | Landing Slope (%)     | N/A          |            | DWS Length (in)             | N/A  |
|                                                              | N/A                          |        | N/A                                       | <b>č</b> . ( <i>)</i> | N/A          | N/A        | DWS Full Width?             |      |
|                                                              |                              |        |                                           | Landing X Slope (%)   |              | N/A<br>N/A |                             | N/A  |
|                                                              |                              |        | N/A                                       | Landing Curb? (Y/N)   | N/A          | N/A        | DWS Offset (in)             | N/A  |
|                                                              |                              |        | N/A                                       | Shared Landing?       | N/A          |            |                             |      |
|                                                              | PROW/ADA:                    |        | N/A                                       | Gutter Ponding?       | N/A          |            | Gutter Slope (%)            | N/A  |
|                                                              | Not Found, R304.5.3          |        | N/A                                       | Gutter Lip Ht (in)    | 0.5          | N/A        | Gutter X Slope (%)          | N/A  |
| and and a state of the second                                | 6                            |        | N/A                                       | Painted X Walk1?      | No           | N/A        | Painted X Walk2?            | No   |
|                                                              |                              |        |                                           | X Walk 1 Direction    | To E         |            | X Walk 2 Direction          | To N |
| L. L.                                                        | af.                          |        | N/A                                       | X Walk 1 Width (in)   | N/A          | N/A        | X Walk 2 Width (in)         | N/A  |
| Street 1 Name LEGOLAS LN                                     |                              |        |                                           | X Walk 1 Slope (%)    | 4.4          |            | X Walk 2 Slope (%)          | 1.8  |
| Stop Condition-Street 2 StopSign                             |                              |        |                                           | X Walk 1 X Slope (%)  | 4.3          |            | X Walk 2 X Slope (%)        | 4.5  |
| Street 2 Name MILLSTREAM RIDGE DR                            |                              |        | N/A                                       | Ramp inside XWalk1?   | N/A          | N/A        | Ramp inside XWalk2?         | N/A  |
| Stop Condition-Street 1 None                                 |                              |        |                                           | Road Slope (%)        | 5.2          | N/A        | Clear Space?                | N/A  |
|                                                              |                              |        |                                           | Road X Slope (%)      | 1.0          | N/A        | Clear Space to XWalk (in)   | N/A  |
|                                                              |                              |        | N/A                                       | Any Obstructions?     | N/A          | N/A        | Storm Grate/Utility Hazard? | N/A  |
|                                                              | Total Cost: \$ 32            | 200.00 |                                           | Obstruction Type      |              |            | Storm Grate/Utility Type    |      |
|                                                              |                              |        |                                           |                       | N/A          |            |                             | N/A  |

Yes Surface Condition? (G/P)

Good