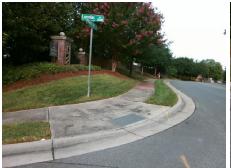

## Access Compliance Report Public Rights-of-Way (Curb Ramps)

| Intersection ID: 31122 Main Street: MILLSTREAM_RIDGE_DR Cros |                              |        |                                           | LEGOLAS_LN            | Location:    | SW         |                             |      |
|--------------------------------------------------------------|------------------------------|--------|-------------------------------------------|-----------------------|--------------|------------|-----------------------------|------|
| ADA ID: 1C3BFE7F420F Ramp Type: PerpDiag Initia              |                              |        | al Pass/Fail: Fail Overall Compliance: No |                       |              |            | o Severity Score:           | 12.5 |
| Codes/Mitigation Info/Possible Solution                      |                              |        | Field Measurements/Component Compliance   |                       |              |            |                             |      |
| Possible Solutions:                                          |                              |        |                                           |                       |              |            | liance Description          | Data |
| CILLESTREAM RIDGE DR                                         | Remove & Replace Curb Ramp W |        | N/A                                       | Ramp Length (in)      | 49.0         |            | Ramp Slope (%)              | 5.2  |
|                                                              | Two New Directional Ramps or |        | Yes                                       | Ramp Width (in)       | 48.0         |            | Ramp XSlope (%)             | 6.6  |
|                                                              | Equivalent.                  |        | N/A                                       | Flare Type LT         | -10.0<br>N/A | N/A        | Flare Type RT               | N/A  |
|                                                              | 1                            |        | N/A                                       | Flare Slope LT (%)    | N/A          |            | Flare Slope RT (%)          | N/A  |
|                                                              |                              |        | N/A                                       | Flare Traversable LT? | N/A          |            | Flare Traversable RT?       | N/A  |
|                                                              |                              |        | N/A                                       | Landing Length (in)   | N/A          |            | DWS Provided?               | N/A  |
|                                                              | Surveyor Notes:              |        | N/A                                       | Landing Width (in)    | N/A          | N/A        | DWS Contrast?               | N/A  |
|                                                              |                              |        | N/A                                       | Landing Slope (%)     | N/A          |            | DWS Length (in)             | N/A  |
|                                                              | N/A                          |        | N/A                                       | <b>č</b> . ( <i>)</i> | N/A          | N/A        | DWS Full Width?             |      |
|                                                              |                              |        |                                           | Landing X Slope (%)   |              | N/A<br>N/A |                             | N/A  |
|                                                              |                              |        | N/A                                       | Landing Curb? (Y/N)   | N/A          | N/A        | DWS Offset (in)             | N/A  |
|                                                              |                              |        | N/A                                       | Shared Landing?       | N/A          |            |                             |      |
|                                                              | PROW/ADA:                    |        | N/A                                       | Gutter Ponding?       | N/A          |            | Gutter Slope (%)            | N/A  |
|                                                              | Not Found, R304.5.3          |        | N/A                                       | Gutter Lip Ht (in)    | 0.5          | N/A        | Gutter X Slope (%)          | N/A  |
| and and a state of the second                                | 6                            |        | N/A                                       | Painted X Walk1?      | No           | N/A        | Painted X Walk2?            | No   |
|                                                              |                              |        |                                           | X Walk 1 Direction    | To E         |            | X Walk 2 Direction          | To N |
| L. L.                                                        | af.                          |        | N/A                                       | X Walk 1 Width (in)   | N/A          | N/A        | X Walk 2 Width (in)         | N/A  |
| Street 1 Name LEGOLAS LN                                     |                              |        |                                           | X Walk 1 Slope (%)    | 4.4          |            | X Walk 2 Slope (%)          | 1.8  |
| Stop Condition-Street 2 StopSign                             |                              |        |                                           | X Walk 1 X Slope (%)  | 4.3          |            | X Walk 2 X Slope (%)        | 4.5  |
| Street 2 Name MILLSTREAM RIDGE DR                            |                              |        | N/A                                       | Ramp inside XWalk1?   | N/A          | N/A        | Ramp inside XWalk2?         | N/A  |
| Stop Condition-Street 1 None                                 |                              |        |                                           | Road Slope (%)        | 5.2          | N/A        | Clear Space?                | N/A  |
|                                                              |                              |        |                                           | Road X Slope (%)      | 1.0          | N/A        | Clear Space to XWalk (in)   | N/A  |
|                                                              |                              |        | N/A                                       | Any Obstructions?     | N/A          | N/A        | Storm Grate/Utility Hazard? | N/A  |
|                                                              | Total Cost: \$ 32            | 200.00 |                                           | Obstruction Type      |              |            | Storm Grate/Utility Type    |      |
|                                                              |                              |        |                                           |                       | N/A          |            |                             | N/A  |

Yes Surface Condition? (G/P)

Good