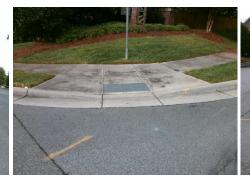

## Access Compliance Report Public Rights-of-Way (Curb Ramps)

| Intersection ID: 31122 Main Street: MILLSTREAM_RIDGE_DR Cros |                              |        |                                           | LEGOLAS_LN            | Location:    | SW         |                             |      |
|--------------------------------------------------------------|------------------------------|--------|-------------------------------------------|-----------------------|--------------|------------|-----------------------------|------|
| ADA ID: 1C3BFE7F420F Ramp Type: PerpDiag Initia              |                              |        | al Pass/Fail: Fail Overall Compliance: No |                       |              |            | o Severity Score:           | 12.5 |
| Codes/Mitigation Info/Possible Solution                      |                              |        | Field Measurements/Component Compliance   |                       |              |            |                             |      |
| Possible Solutions:                                          |                              |        |                                           |                       |              |            | liance Description          | Data |
| CILLESTREAM RIDGE DR                                         | Remove & Replace Curb Ramp W |        | N/A                                       | Ramp Length (in)      | 49.0         |            | Ramp Slope (%)              | 5.2  |
|                                                              | Two New Directional Ramps or |        | Yes                                       | Ramp Width (in)       | 48.0         |            | Ramp XSlope (%)             | 6.6  |
|                                                              | Equivalent.                  |        | N/A                                       | Flare Type LT         | -10.0<br>N/A | N/A        | Flare Type RT               | N/A  |
|                                                              | 1                            |        | N/A                                       | Flare Slope LT (%)    | N/A          |            | Flare Slope RT (%)          | N/A  |
|                                                              |                              |        | N/A                                       | Flare Traversable LT? | N/A          |            | Flare Traversable RT?       | N/A  |
|                                                              |                              |        | N/A                                       | Landing Length (in)   | N/A          |            | DWS Provided?               | N/A  |
|                                                              | Surveyor Notes:              |        | N/A                                       | Landing Width (in)    | N/A          | N/A        | DWS Contrast?               | N/A  |
|                                                              |                              |        | N/A                                       | Landing Slope (%)     | N/A          |            | DWS Length (in)             | N/A  |
|                                                              | N/A                          |        | N/A                                       | <b>č</b> . ( <i>)</i> | N/A          | N/A        | DWS Full Width?             |      |
|                                                              |                              |        |                                           | Landing X Slope (%)   |              | N/A<br>N/A |                             | N/A  |
|                                                              |                              |        | N/A                                       | Landing Curb? (Y/N)   | N/A          | N/A        | DWS Offset (in)             | N/A  |
|                                                              |                              |        | N/A                                       | Shared Landing?       | N/A          |            |                             |      |
|                                                              | PROW/ADA:                    |        | N/A                                       | Gutter Ponding?       | N/A          |            | Gutter Slope (%)            | N/A  |
|                                                              | Not Found, R304.5.3          |        | N/A                                       | Gutter Lip Ht (in)    | 0.5          | N/A        | Gutter X Slope (%)          | N/A  |
| and and a state of the second                                | 6                            |        | N/A                                       | Painted X Walk1?      | No           | N/A        | Painted X Walk2?            | No   |
|                                                              |                              |        |                                           | X Walk 1 Direction    | To E         |            | X Walk 2 Direction          | To N |
| L. L.                                                        | af.                          |        | N/A                                       | X Walk 1 Width (in)   | N/A          | N/A        | X Walk 2 Width (in)         | N/A  |
| Street 1 Name LEGOLAS LN                                     |                              |        |                                           | X Walk 1 Slope (%)    | 4.4          |            | X Walk 2 Slope (%)          | 1.8  |
| Stop Condition-Street 2 StopSign                             |                              |        |                                           | X Walk 1 X Slope (%)  | 4.3          |            | X Walk 2 X Slope (%)        | 4.5  |
| Street 2 Name MILLSTREAM RIDGE DR                            |                              |        | N/A                                       | Ramp inside XWalk1?   | N/A          | N/A        | Ramp inside XWalk2?         | N/A  |
| Stop Condition-Street 1 None                                 |                              |        |                                           | Road Slope (%)        | 5.2          | N/A        | Clear Space?                | N/A  |
|                                                              |                              |        |                                           | Road X Slope (%)      | 1.0          | N/A        | Clear Space to XWalk (in)   | N/A  |
|                                                              |                              |        | N/A                                       | Any Obstructions?     | N/A          | N/A        | Storm Grate/Utility Hazard? | N/A  |
|                                                              | Total Cost: \$ 32            | 200.00 |                                           | Obstruction Type      |              |            | Storm Grate/Utility Type    |      |
|                                                              |                              |        |                                           |                       | N/A          |            |                             | N/A  |

Yes Surface Condition? (G/P)

Good