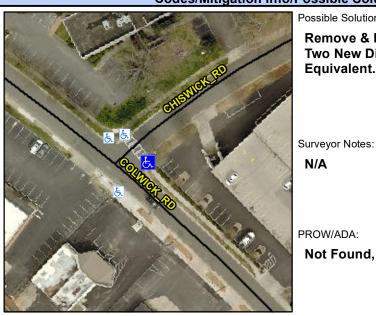

## **Access Compliance Report Public Rights-of-Way** (Curb Ramps)

Intersection ID: 17792 Main Street: CHISWICK RD **Cross Street: COLVILLE RD** Location:

ADA ID: 1C3C72B785A6 Ramp Type: PerpDiag Initial Pass/Fail: Fail **Overall Compliance: No Severity Score:** 8.75

## Field Measurements/Component Compliance

Street 1 Name Stop Condition-Street 2 Street 2 Name Stop Condition-Street 1 **CHISWICK RD** StopSign **COLWICK RD** None

Possible Solutions: **Remove & Replace Curb Ramp With Two New Directional Ramps or** Equivalent.