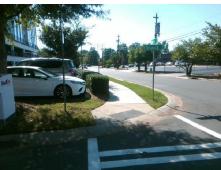

## Field Measurements/Component Compliance

Street 1 Name Stop Condition-Street 2 Street 2 Name Stop Condition-Street 1 **CHISWICK RD** StopSign **COLWICK RD** None

Possible Solutions: **Remove & Replace Curb Ramp With Two New Directional Ramps or** Equivalent.

N/A

PROW/ADA:

Not Found, R304.5.1

Total Cost:

3200.00

| Compliance Description |                       | Data  | Comp | liance Description          | Data  |
|------------------------|-----------------------|-------|------|-----------------------------|-------|
| N/A                    | Ramp Length (in)      | 61.0  | Yes  | Ramp Slope (%)              | 6.2   |
| No                     | Ramp Width (in)       | 41.5  | Yes  | Ramp XSlope (%)             | 1.4   |
| N/A                    | Flare Type LT         | N/A   | N/A  | Flare Type RT               | N/A   |
| N/A                    | Flare Slope LT (%)    | N/A   | N/A  | Flare Slope RT (%)          | N/A   |
| N/A                    | Flare Traversable LT? | N/A   | N/A  | Flare Traversable RT?       | N/A   |
| N/A                    | Landing Length (in)   | N/A   | N/A  | DWS Provided?               | N/A   |
| N/A                    | Landing Width (in)    | N/A   | N/A  | DWS Contrast?               | N/A   |
| N/A                    | Landing Slope (%)     | N/A   | N/A  | DWS Length (in)             | N/A   |
| N/A                    | Landing X Slope (%)   | N/A   | N/A  | DWS Full Width?             | N/A   |
| N/A                    | Landing Curb? (Y/N)   | N/A   | N/A  | DWS Offset (in)             | N/A   |
| N/A                    | Shared Landing?       | N/A   |      |                             |       |
| N/A                    | Gutter Ponding?       | N/A   | N/A  | Gutter Slope (%)            | N/A   |
| N/A                    | Gutter Lip Ht (in)    | N/A   | N/A  | Gutter X Slope (%)          | N/A   |
| N/A                    | Painted X Walk1?      | Yes   | N/A  | Painted X Walk2?            | No    |
|                        | X Walk 1 Direction    | To NW |      | X Walk 2 Direction          | To SW |
| N/A                    | X Walk 1 Width (in)   | 110.0 | N/A  | X Walk 2 Width (in)         | N/A   |
|                        | X Walk 1 Slope (%)    | 4.6   |      | X Walk 2 Slope (%)          | 1.9   |
|                        | X Walk 1 X Slope (%)  | 0.1   |      | X Walk 2 X Slope (%)        | 2.2   |
| N/A                    | Ramp inside XWalk1?   | Yes   | N/A  | Ramp inside XWalk2?         | N/A   |
|                        | Road Slope (%)        | 0.6   | N/A  | Clear Space?                | N/A   |
|                        | Road X Slope (%)      | 3.6   | N/A  | Clear Space to XWalk (in)   | N/A   |
| N/A                    | Any Obstructions?     | N/A   | N/A  | Storm Grate/Utility Hazard? | N/A   |
|                        | Obstruction Type      |       |      | Storm Grate/Utility Type    |       |
|                        |                       | N/A   |      |                             | N/A   |