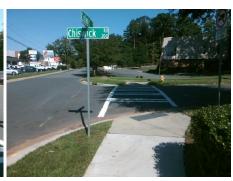

## Field Measurements/Component Compliance

Street 1 Name Stop Condition-Street 2 Street 2 Name Stop Condition-Street 1 **CHISWICK RD** StopSign **COLWICK RD** None

Possible Solutions: **Remove & Replace Curb Ramp With Two New Directional Ramps or** Equivalent.

N/A

PROW/ADA:

Not Found, R304.5.1

Total Cost:

3200.00

| Compliance Description |                       | Data  | Comp | liance Description          | Data  |
|------------------------|-----------------------|-------|------|-----------------------------|-------|
| N/A                    | Ramp Length (in)      | 61.0  | Yes  | Ramp Slope (%)              | 6.2   |
| No                     | Ramp Width (in)       | 41.5  | Yes  | Ramp XSlope (%)             | 1.4   |
| N/A                    | Flare Type LT         | N/A   | N/A  | Flare Type RT               | N/A   |
| N/A                    | Flare Slope LT (%)    | N/A   | N/A  | Flare Slope RT (%)          | N/A   |
| N/A                    | Flare Traversable LT? | N/A   | N/A  | Flare Traversable RT?       | N/A   |
| N/A                    | Landing Length (in)   | N/A   | N/A  | DWS Provided?               | N/A   |
| N/A                    | Landing Width (in)    | N/A   | N/A  | DWS Contrast?               | N/A   |
| N/A                    | Landing Slope (%)     | N/A   | N/A  | DWS Length (in)             | N/A   |
| N/A                    | Landing X Slope (%)   | N/A   | N/A  | DWS Full Width?             | N/A   |
| N/A                    | Landing Curb? (Y/N)   | N/A   | N/A  | DWS Offset (in)             | N/A   |
| N/A                    | Shared Landing?       | N/A   |      |                             |       |
| N/A                    | Gutter Ponding?       | N/A   | N/A  | Gutter Slope (%)            | N/A   |
| N/A                    | Gutter Lip Ht (in)    | N/A   | N/A  | Gutter X Slope (%)          | N/A   |
| N/A                    | Painted X Walk1?      | Yes   | N/A  | Painted X Walk2?            | No    |
|                        | X Walk 1 Direction    | To NW |      | X Walk 2 Direction          | To SW |
| N/A                    | X Walk 1 Width (in)   | 110.0 | N/A  | X Walk 2 Width (in)         | N/A   |
|                        | X Walk 1 Slope (%)    | 4.6   |      | X Walk 2 Slope (%)          | 1.9   |
|                        | X Walk 1 X Slope (%)  | 0.1   |      | X Walk 2 X Slope (%)        | 2.2   |
| N/A                    | Ramp inside XWalk1?   | Yes   | N/A  | Ramp inside XWalk2?         | N/A   |
|                        | Road Slope (%)        | 0.6   | N/A  | Clear Space?                | N/A   |
|                        | Road X Slope (%)      | 3.6   | N/A  | Clear Space to XWalk (in)   | N/A   |
| N/A                    | Any Obstructions?     | N/A   | N/A  | Storm Grate/Utility Hazard? | N/A   |
|                        | Obstruction Type      |       |      | Storm Grate/Utility Type    |       |
|                        |                       | N/A   |      |                             | N/A   |