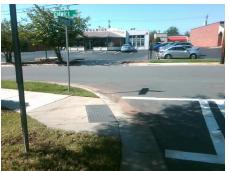

## Field Measurements/Component Compliance

Street 1 Name Stop Condition-Street 2 Street 2 Name Stop Condition-Street 1 **CHISWICK RD** StopSign **COLWICK RD** None

Possible Solutions: **Remove & Replace Curb Ramp With Two New Directional Ramps or** Equivalent.

N/A

PROW/ADA:

Not Found, R304.5.1

Total Cost:

3200.00

| Compliance Description |                       | Data  | Comp | liance Description          | Data  |
|------------------------|-----------------------|-------|------|-----------------------------|-------|
| N/A                    | Ramp Length (in)      | 61.0  | Yes  | Ramp Slope (%)              | 6.2   |
| No                     | Ramp Width (in)       | 41.5  | Yes  | Ramp XSlope (%)             | 1.4   |
| N/A                    | Flare Type LT         | N/A   | N/A  | Flare Type RT               | N/A   |
| N/A                    | Flare Slope LT (%)    | N/A   | N/A  | Flare Slope RT (%)          | N/A   |
| N/A                    | Flare Traversable LT? | N/A   | N/A  | Flare Traversable RT?       | N/A   |
| N/A                    | Landing Length (in)   | N/A   | N/A  | DWS Provided?               | N/A   |
| N/A                    | Landing Width (in)    | N/A   | N/A  | DWS Contrast?               | N/A   |
| N/A                    | Landing Slope (%)     | N/A   | N/A  | DWS Length (in)             | N/A   |
| N/A                    | Landing X Slope (%)   | N/A   | N/A  | DWS Full Width?             | N/A   |
| N/A                    | Landing Curb? (Y/N)   | N/A   | N/A  | DWS Offset (in)             | N/A   |
| N/A                    | Shared Landing?       | N/A   |      |                             |       |
| N/A                    | Gutter Ponding?       | N/A   | N/A  | Gutter Slope (%)            | N/A   |
| N/A                    | Gutter Lip Ht (in)    | N/A   | N/A  | Gutter X Slope (%)          | N/A   |
| N/A                    | Painted X Walk1?      | Yes   | N/A  | Painted X Walk2?            | No    |
|                        | X Walk 1 Direction    | To NW |      | X Walk 2 Direction          | To SW |
| N/A                    | X Walk 1 Width (in)   | 110.0 | N/A  | X Walk 2 Width (in)         | N/A   |
|                        | X Walk 1 Slope (%)    | 4.6   |      | X Walk 2 Slope (%)          | 1.9   |
|                        | X Walk 1 X Slope (%)  | 0.1   |      | X Walk 2 X Slope (%)        | 2.2   |
| N/A                    | Ramp inside XWalk1?   | Yes   | N/A  | Ramp inside XWalk2?         | N/A   |
|                        | Road Slope (%)        | 0.6   | N/A  | Clear Space?                | N/A   |
|                        | Road X Slope (%)      | 3.6   | N/A  | Clear Space to XWalk (in)   | N/A   |
| N/A                    | Any Obstructions?     | N/A   | N/A  | Storm Grate/Utility Hazard? | N/A   |
|                        | Obstruction Type      |       |      | Storm Grate/Utility Type    |       |
|                        |                       | N/A   |      |                             | N/A   |