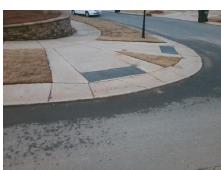

## Field Measurements/Component Compliance

Street 1 Name CRESSWIND BV
Stop Condition-Street 1 None
Street 2 Name N/A
Stop Condition-Street 2 N/A

Remove & Replace Curb Ramp With Two New Directional Ramps or Equivalent.

Surveyor Notes:

Possible Solutions:

N/A

PROW/ADA:

Not Found, R304.5.3

Total Cost:

3200.00

| Fleid Measurements/Component Compnance         |                       |       |                        |                             |      |
|------------------------------------------------|-----------------------|-------|------------------------|-----------------------------|------|
| Compliance Description [                       |                       | Data  | Compliance Description |                             | Data |
| N/A                                            | Ramp Length (in)      | 138.0 | Yes                    | BlendTrans Slope (%)        | 3.3  |
| Yes                                            | Ramp Width (in)       | 60.0  | No                     | BlendTrans XSlope (%)       | 8.5  |
| N/A                                            | Flare Type LT         | N/A   | N/A                    | Flare Type RT               | N/A  |
| N/A                                            | Flare Slope LT (%)    | N/A   | N/A                    | Flare Slope RT (%)          | N/A  |
| N/A                                            | Flare Traversable LT? | No    | N/A                    | Flare Traversable RT?       | No   |
| N/A                                            | Landing Length (in)   | N/A   | N/A                    | DWS Provided?               | N/A  |
| N/A                                            | Landing Width (in)    | N/A   | N/A                    | DWS Contrast?               | N/A  |
| N/A                                            | Landing Slope (%)     | N/A   | N/A                    | DWS Length (in)             | N/A  |
| N/A                                            | Landing X Slope (%)   | N/A   | N/A                    | DWS Full Width?             | N/A  |
| N/A                                            | Landing Curb? (Y/N)   | N/A   | N/A                    | DWS Offset (in)             | N/A  |
| N/A                                            | Shared Landing?       | N/A   |                        |                             |      |
| N/A                                            | Gutter Ponding?       | N/A   | N/A                    | Gutter Slope (%)            | N/A  |
| N/A                                            | Gutter Lip Ht (in)    | 1.0   | N/A                    | Gutter X Slope (%)          | N/A  |
| N/A                                            | Painted X Walk1?      | No    | N/A                    | Painted X Walk2?            | N/A  |
|                                                | X Walk 1 Direction    | To NE |                        | X Walk 2 Direction          | N/A  |
|                                                | X Walk 1 Width (in)   | N/A   |                        | X Walk 2 Width (in)         | N/A  |
|                                                | X Walk 1 Slope (%)    | 3.3   |                        | X Walk 2 Slope (%)          | N/A  |
|                                                | X Walk 1 X Slope (%)  | 5.4   |                        | X Walk 2 X Slope (%)        | N/A  |
| N/A                                            | Ramp inside XWalk1?   | N/A   | N/A                    | Ramp inside XWalk2?         | N/A  |
|                                                | Road Slope (%)        | 5.4   |                        | Clear Space?                | N/A  |
|                                                | Road X Slope (%)      | 3.3   | N/A                    | Clear Space to XWalk (in)   | N/A  |
| N/A                                            | Any Obstructions?     | N/A   | N/A                    | Storm Grate/Utility Hazard? | N/A  |
|                                                | Obstruction Type      |       |                        | Storm Grate/Utility Type    |      |
|                                                |                       | N/A   |                        |                             | N/A  |
|                                                |                       |       | Yes                    | Surface Condition? (G/P)    | Good |
|                                                |                       |       | No                     | Curb Slope (%)              | 8.0  |
| THE RESERVE AND ADDRESS OF THE PERSON NAMED IN |                       |       |                        |                             |      |