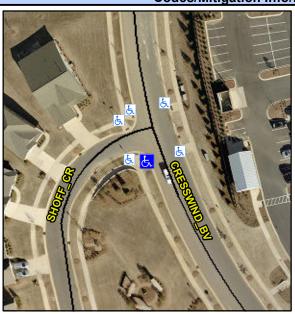

## Access Compliance Report Public Rights-of-Way (Curb Ramps)

Intersection ID: N/A Main Street: CRESSWIND BV Cross Street: SHOFF CIR Location: S

ADA ID: 1C3C762DB114 Ramp Type: BlendTrans1 Initial Pass/Fail: Fail Overall Compliance: No Severity Score: 25

## Field Measurements/Component Compliance

Street 1 Name CRESSWIND BV
Stop Condition-Street 1 None
Street 2 Name N/A
Stop Condition-Street 2 N/A

Remove & Replace Curb Ramp With Two New Directional Ramps or Equivalent.