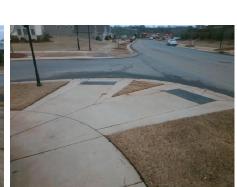

## Field Measurements/Component Compliance

Street 1 Name CRESSWIND BV
Stop Condition-Street 1 None
Street 2 Name N/A
Stop Condition-Street 2 N/A

Remove & Replace Curb Ramp With Two New Directional Ramps or Equivalent.

Surveyor Notes:

Possible Solutions:

N/A

PROW/ADA:

Not Found, R304.5.3

Total Cost:

3200.00

| Fleid Measurements/Component Compnance         |                       |       |                        |                             |      |
|------------------------------------------------|-----------------------|-------|------------------------|-----------------------------|------|
| Compliance Description [                       |                       | Data  | Compliance Description |                             | Data |
| N/A                                            | Ramp Length (in)      | 138.0 | Yes                    | BlendTrans Slope (%)        | 3.3  |
| Yes                                            | Ramp Width (in)       | 60.0  | No                     | BlendTrans XSlope (%)       | 8.5  |
| N/A                                            | Flare Type LT         | N/A   | N/A                    | Flare Type RT               | N/A  |
| N/A                                            | Flare Slope LT (%)    | N/A   | N/A                    | Flare Slope RT (%)          | N/A  |
| N/A                                            | Flare Traversable LT? | No    | N/A                    | Flare Traversable RT?       | No   |
| N/A                                            | Landing Length (in)   | N/A   | N/A                    | DWS Provided?               | N/A  |
| N/A                                            | Landing Width (in)    | N/A   | N/A                    | DWS Contrast?               | N/A  |
| N/A                                            | Landing Slope (%)     | N/A   | N/A                    | DWS Length (in)             | N/A  |
| N/A                                            | Landing X Slope (%)   | N/A   | N/A                    | DWS Full Width?             | N/A  |
| N/A                                            | Landing Curb? (Y/N)   | N/A   | N/A                    | DWS Offset (in)             | N/A  |
| N/A                                            | Shared Landing?       | N/A   |                        |                             |      |
| N/A                                            | Gutter Ponding?       | N/A   | N/A                    | Gutter Slope (%)            | N/A  |
| N/A                                            | Gutter Lip Ht (in)    | 1.0   | N/A                    | Gutter X Slope (%)          | N/A  |
| N/A                                            | Painted X Walk1?      | No    | N/A                    | Painted X Walk2?            | N/A  |
|                                                | X Walk 1 Direction    | To NE |                        | X Walk 2 Direction          | N/A  |
|                                                | X Walk 1 Width (in)   | N/A   |                        | X Walk 2 Width (in)         | N/A  |
|                                                | X Walk 1 Slope (%)    | 3.3   |                        | X Walk 2 Slope (%)          | N/A  |
|                                                | X Walk 1 X Slope (%)  | 5.4   |                        | X Walk 2 X Slope (%)        | N/A  |
| N/A                                            | Ramp inside XWalk1?   | N/A   | N/A                    | Ramp inside XWalk2?         | N/A  |
|                                                | Road Slope (%)        | 5.4   |                        | Clear Space?                | N/A  |
|                                                | Road X Slope (%)      | 3.3   | N/A                    | Clear Space to XWalk (in)   | N/A  |
| N/A                                            | Any Obstructions?     | N/A   | N/A                    | Storm Grate/Utility Hazard? | N/A  |
|                                                | Obstruction Type      |       |                        | Storm Grate/Utility Type    |      |
|                                                |                       | N/A   |                        |                             | N/A  |
|                                                |                       |       | Yes                    | Surface Condition? (G/P)    | Good |
|                                                |                       |       | No                     | Curb Slope (%)              | 8.0  |
| THE RESERVE AND ADDRESS OF THE PERSON NAMED IN |                       |       |                        |                             |      |