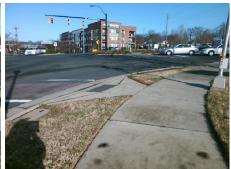

## Access Compliance Report Public Rights-of-Way (Curb Ramps)

Intersection ID: 12013 Main Street: FREEDOM\_DR Cross Street: W\_MOREHEAD\_ST Location: SE

ADA ID: 1C4065B937D2 Ramp Type: Perp Initial Pass/Fail: Fail Overall Compliance: No Severity Score: 25

Total Cost:

1850.00

| Field Measurements/Component Compliance |                       |       |      |                             |      |  |
|-----------------------------------------|-----------------------|-------|------|-----------------------------|------|--|
| Comp                                    | liance Description    | Data  | Comp | liance Description          | Data |  |
| N/A                                     | Ramp Length (in)      | 74.5  | No   | Ramp Slope (%)              | 10.0 |  |
| Yes                                     | Ramp Width (in)       | 48.0  | No   | Ramp XSlope (%)             | 5.2  |  |
| N/A                                     | Flare Type LT         | N/A   | N/A  | Flare Type RT               | N/A  |  |
| N/A                                     | Flare Slope LT (%)    | N/A   | N/A  | Flare Slope RT (%)          | N/A  |  |
| N/A                                     | Flare Traversable LT? | N/A   | N/A  | Flare Traversable RT?       | N/A  |  |
| N/A                                     | Landing Length (in)   | N/A   | N/A  | DWS Provided?               | N/A  |  |
| N/A                                     | Landing Width (in)    | N/A   | N/A  | DWS Contrast?               | N/A  |  |
| N/A                                     | Landing Slope (%)     | N/A   | N/A  | DWS Length (in)             | N/A  |  |
| N/A                                     | Landing X Slope (%)   | N/A   | N/A  | DWS Full Width?             | N/A  |  |
| N/A                                     | Landing Curb? (Y/N)   | N/A   | N/A  | DWS Offset (in)             | N/A  |  |
| N/A                                     | Shared Landing?       | N/A   |      |                             |      |  |
| N/A                                     | Gutter Ponding?       | N/A   | N/A  | Gutter Slope (%)            | N/A  |  |
| N/A                                     | Gutter Lip Ht (in)    | N/A   | N/A  | Gutter X Slope (%)          | N/A  |  |
| N/A                                     | Painted X Walk1?      | Yes   | N/A  | Painted X Walk2?            | N/A  |  |
|                                         | X Walk 1 Direction    | To W  |      | X Walk 2 Direction          | N/A  |  |
| N/A                                     | X Walk 1 Width (in)   | 114.0 | N/A  | X Walk 2 Width (in)         | N/A  |  |
|                                         | X Walk 1 Slope (%)    | 3.1   |      | X Walk 2 Slope (%)          | N/A  |  |
|                                         | X Walk 1 X Slope (%)  | 4.0   |      | X Walk 2 X Slope (%)        | N/A  |  |
| N/A                                     | Ramp inside XWalk1?   | Yes   | N/A  | Ramp inside XWalk2?         | N/A  |  |
|                                         | Road Slope (%)        | N/A   | N/A  | Clear Space?                | N/A  |  |
|                                         | Road X Slope (%)      | N/A   | N/A  | Clear Space to XWalk (in)   | N/A  |  |
| N/A                                     | Any Obstructions?     | N/A   | N/A  | Storm Grate/Utility Hazard? | N/A  |  |
|                                         | Obstruction Type      |       |      | Storm Grate/Utility Type    |      |  |
|                                         |                       | N/A   |      |                             | N/A  |  |
|                                         |                       |       | Yes  | Surface Condition? (G/P)    | Good |  |