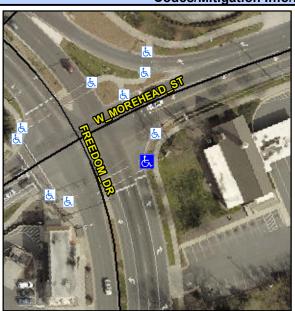

## Access Compliance Report Public Rights-of-Way (Curb Ramps)

Intersection ID: 12013 Main Street: FREEDOM\_DR Cross Street: W\_MOREHEAD\_ST Location: SE

ADA ID: 1C4065B937D2 Ramp Type: Perp Initial Pass/Fail: Fail Overall Compliance: No Severity Score: 25

Codes/Mitigation Info/Possible Solution

Street 1 Name FREEDOM DR
Stop Condition-Street 2 Signal
Street 2 Name N/A
Stop Condition-Street 1 N/A

| Possible Solutions:           | _ |  |  |  |  |
|-------------------------------|---|--|--|--|--|
| Remove & Replace Entire Ramp. |   |  |  |  |  |
|                               | ` |  |  |  |  |
|                               | ' |  |  |  |  |
|                               | ı |  |  |  |  |
|                               | ı |  |  |  |  |
| Surveyor Notes:               | ı |  |  |  |  |
| N/A                           | ! |  |  |  |  |
|                               | ! |  |  |  |  |
|                               |   |  |  |  |  |
| PROW/ADA:                     | ı |  |  |  |  |
| Not Found, R304.2.2, R304.5.3 | ı |  |  |  |  |
|                               | ı |  |  |  |  |
|                               |   |  |  |  |  |
|                               |   |  |  |  |  |
|                               |   |  |  |  |  |
|                               | ı |  |  |  |  |
|                               |   |  |  |  |  |