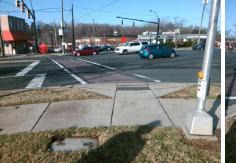

## Access Compliance Report Public Rights-of-Way (Curb Ramps)

Intersection ID: 12013 Main Street: FREEDOM\_DR Cross Street: W\_MOREHEAD\_ST Location: SE

ADA ID: 1C4065B937D2 Ramp Type: Perp Initial Pass/Fail: Fail Overall Compliance: No Severity Score: 25

Total Cost:

1850.00

| Field Measurements/Component Compliance |                       |       |      |                             |      |  |
|-----------------------------------------|-----------------------|-------|------|-----------------------------|------|--|
| Comp                                    | liance Description    | Data  | Comp | liance Description          | Data |  |
| N/A                                     | Ramp Length (in)      | 74.5  | No   | Ramp Slope (%)              | 10.0 |  |
| Yes                                     | Ramp Width (in)       | 48.0  | No   | Ramp XSlope (%)             | 5.2  |  |
| N/A                                     | Flare Type LT         | N/A   | N/A  | Flare Type RT               | N/A  |  |
| N/A                                     | Flare Slope LT (%)    | N/A   | N/A  | Flare Slope RT (%)          | N/A  |  |
| N/A                                     | Flare Traversable LT? | N/A   | N/A  | Flare Traversable RT?       | N/A  |  |
| N/A                                     | Landing Length (in)   | N/A   | N/A  | DWS Provided?               | N/A  |  |
| N/A                                     | Landing Width (in)    | N/A   | N/A  | DWS Contrast?               | N/A  |  |
| N/A                                     | Landing Slope (%)     | N/A   | N/A  | DWS Length (in)             | N/A  |  |
| N/A                                     | Landing X Slope (%)   | N/A   | N/A  | DWS Full Width?             | N/A  |  |
| N/A                                     | Landing Curb? (Y/N)   | N/A   | N/A  | DWS Offset (in)             | N/A  |  |
| N/A                                     | Shared Landing?       | N/A   |      |                             |      |  |
| N/A                                     | Gutter Ponding?       | N/A   | N/A  | Gutter Slope (%)            | N/A  |  |
| N/A                                     | Gutter Lip Ht (in)    | N/A   | N/A  | Gutter X Slope (%)          | N/A  |  |
| N/A                                     | Painted X Walk1?      | Yes   | N/A  | Painted X Walk2?            | N/A  |  |
|                                         | X Walk 1 Direction    | To W  |      | X Walk 2 Direction          | N/A  |  |
| N/A                                     | X Walk 1 Width (in)   | 114.0 | N/A  | X Walk 2 Width (in)         | N/A  |  |
|                                         | X Walk 1 Slope (%)    | 3.1   |      | X Walk 2 Slope (%)          | N/A  |  |
|                                         | X Walk 1 X Slope (%)  | 4.0   |      | X Walk 2 X Slope (%)        | N/A  |  |
| N/A                                     | Ramp inside XWalk1?   | Yes   | N/A  | Ramp inside XWalk2?         | N/A  |  |
|                                         | Road Slope (%)        | N/A   | N/A  | Clear Space?                | N/A  |  |
|                                         | Road X Slope (%)      | N/A   | N/A  | Clear Space to XWalk (in)   | N/A  |  |
| N/A                                     | Any Obstructions?     | N/A   | N/A  | Storm Grate/Utility Hazard? | N/A  |  |
|                                         | Obstruction Type      |       |      | Storm Grate/Utility Type    |      |  |
|                                         |                       | N/A   |      |                             | N/A  |  |
|                                         |                       |       | Yes  | Surface Condition? (G/P)    | Good |  |