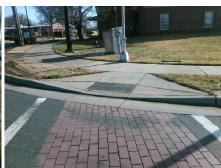

## Access Compliance Report Public Rights-of-Way (Curb Ramps)

Intersection ID: 12013 Main Street: FREEDOM\_DR Cross Street: W\_MOREHEAD\_ST Location: SE

ADA ID: 1C4065B937D2 Ramp Type: Perp Initial Pass/Fail: Fail Overall Compliance: No Severity Score: 25

Total Cost:

1850.00

| Field Measurements/Component Compliance |                       |       |      |                             |      |  |
|-----------------------------------------|-----------------------|-------|------|-----------------------------|------|--|
| Comp                                    | liance Description    | Data  | Comp | liance Description          | Data |  |
| N/A                                     | Ramp Length (in)      | 74.5  | No   | Ramp Slope (%)              | 10.0 |  |
| Yes                                     | Ramp Width (in)       | 48.0  | No   | Ramp XSlope (%)             | 5.2  |  |
| N/A                                     | Flare Type LT         | N/A   | N/A  | Flare Type RT               | N/A  |  |
| N/A                                     | Flare Slope LT (%)    | N/A   | N/A  | Flare Slope RT (%)          | N/A  |  |
| N/A                                     | Flare Traversable LT? | N/A   | N/A  | Flare Traversable RT?       | N/A  |  |
| N/A                                     | Landing Length (in)   | N/A   | N/A  | DWS Provided?               | N/A  |  |
| N/A                                     | Landing Width (in)    | N/A   | N/A  | DWS Contrast?               | N/A  |  |
| N/A                                     | Landing Slope (%)     | N/A   | N/A  | DWS Length (in)             | N/A  |  |
| N/A                                     | Landing X Slope (%)   | N/A   | N/A  | DWS Full Width?             | N/A  |  |
| N/A                                     | Landing Curb? (Y/N)   | N/A   | N/A  | DWS Offset (in)             | N/A  |  |
| N/A                                     | Shared Landing?       | N/A   |      |                             |      |  |
| N/A                                     | Gutter Ponding?       | N/A   | N/A  | Gutter Slope (%)            | N/A  |  |
| N/A                                     | Gutter Lip Ht (in)    | N/A   | N/A  | Gutter X Slope (%)          | N/A  |  |
| N/A                                     | Painted X Walk1?      | Yes   | N/A  | Painted X Walk2?            | N/A  |  |
|                                         | X Walk 1 Direction    | To W  |      | X Walk 2 Direction          | N/A  |  |
| N/A                                     | X Walk 1 Width (in)   | 114.0 | N/A  | X Walk 2 Width (in)         | N/A  |  |
|                                         | X Walk 1 Slope (%)    | 3.1   |      | X Walk 2 Slope (%)          | N/A  |  |
|                                         | X Walk 1 X Slope (%)  | 4.0   |      | X Walk 2 X Slope (%)        | N/A  |  |
| N/A                                     | Ramp inside XWalk1?   | Yes   | N/A  | Ramp inside XWalk2?         | N/A  |  |
|                                         | Road Slope (%)        | N/A   | N/A  | Clear Space?                | N/A  |  |
|                                         | Road X Slope (%)      | N/A   | N/A  | Clear Space to XWalk (in)   | N/A  |  |
| N/A                                     | Any Obstructions?     | N/A   | N/A  | Storm Grate/Utility Hazard? | N/A  |  |
|                                         | Obstruction Type      |       |      | Storm Grate/Utility Type    |      |  |
|                                         |                       | N/A   |      |                             | N/A  |  |
|                                         |                       |       | Yes  | Surface Condition? (G/P)    | Good |  |