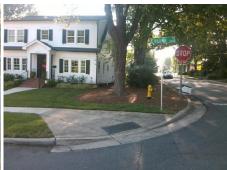

## Access Compliance Report Public Rights-of-Way (Curb Ramps)

Intersection ID: 18125 Main Street: BRANDYWINE\_RD Cross Street: CHELSEA\_DR Location: NE

ADA ID: 1C434431C04B Ramp Type: PerpDiag Initial Pass/Fail: Fail Overall Compliance: No Severity Score: 33.75

## Field Measurements/Component Compliance

Street 1 Name CHELSEA DR
Stop Condition-Street 2 StopSign
Street 2 Name BRANDYWINE RD
Stop Condition-Street 1 StopSign

Possible Solutions:

Remove & Replace Curb Ramp With Two New Directional Ramps or Equivalent.