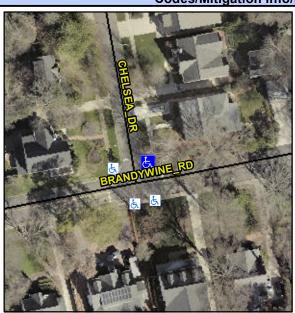

## Access Compliance Report Public Rights-of-Way (Curb Ramps)

Intersection ID: 18125 Main Street: BRANDYWINE\_RD Cross Street: CHELSEA\_DR Location: NE

ADA ID: 1C434431C04B Ramp Type: PerpDiag Initial Pass/Fail: Fail Overall Compliance: No Severity Score: 33.75

## Field Measurements/Component Compliance

Street 1 Name CHELSEA DR
Stop Condition-Street 2 StopSign
Street 2 Name BRANDYWINE RD
Stop Condition-Street 1 StopSign

Possible Solutions:

Remove & Replace Curb Ramp With Two New Directional Ramps or Equivalent.