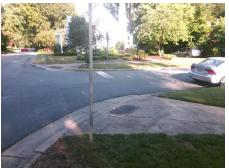

## Access Compliance Report Public Rights-of-Way (Curb Ramps)

Intersection ID: 18125 Main Street: BRANDYWINE\_RD Cross Street: CHELSEA\_DR Location: NE

ADA ID: 1C434431C04B Ramp Type: PerpDiag Initial Pass/Fail: Fail Overall Compliance: No Severity Score: 33.75

## Field Measurements/Component Compliance

Street 1 Name CHELSEA DR
Stop Condition-Street 2 StopSign
Street 2 Name BRANDYWINE RD
Stop Condition-Street 1 StopSign

Possible Solutions:

Remove & Replace Curb Ramp With Two New Directional Ramps or Equivalent.