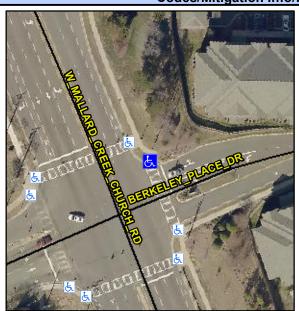

## **Access Compliance Report Public Rights-of-Way** (Curb Ramps)

Data

8.6

5.0

N/A

Good

Main Street: W MALLARD CREEK CHURCIGRESS Street: BERKELEY PLACE DR Intersection ID: 30018 Location: NE **Overall Compliance: No Severity Score:** 22.5 **ADA ID: 1C441F0AB7D5** Ramp Type: Perp Initial Pass/Fail: Fail