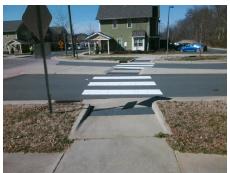

## Field Measurements/Component Compliance

**BURNETTE AV** Street 1 Name YieldSign Stop Condition-Street 2 Street 2 Name N/A Stop Condition-Street 1 N/A

Possible Solutions: Remove & Replace Entire Ramp. Surveyor Notes: N/A PROW/ADA: R304.2.2

N/A 1850.00

| Comp | liance Description    | Data  | Comp | liance | Description             | Data |
|------|-----------------------|-------|------|--------|-------------------------|------|
| N/A  | Ramp Length (in)      | 73.0  | No   | Ram    | Slope (%)               | 10.3 |
| Yes  | Ramp Width (in)       | 71.0  | Yes  | Ram    | XSlope (%)              | 0.9  |
| N/A  | Flare Type LT         | N/A   | N/A  | Flare  | Type RT                 | N/A  |
| N/A  | Flare Slope LT (%)    | N/A   | N/A  | Flare  | Slope RT (%)            | N/A  |
| N/A  | Flare Traversable LT? | N/A   | N/A  | Flare  | Traversable RT?         | N/A  |
| N/A  | Landing Length (in)   | N/A   | N/A  | DWS    | Provided?               | N/A  |
| N/A  | Landing Width (in)    | N/A   | N/A  | DWS    | Contrast?               | N/A  |
| N/A  | Landing Slope (%)     | N/A   | N/A  | DWS    | Length (in)             | N/A  |
| N/A  | Landing X Slope (%)   | N/A   | N/A  | DWS    | Full Width?             | N/A  |
| N/A  | Landing Curb? (Y/N)   | N/A   | N/A  | DWS    | Offset (in)             | N/A  |
| N/A  | Shared Landing?       | N/A   |      |        |                         |      |
| N/A  | Gutter Ponding?       | N/A   | N/A  | Gutte  | er Slope (%)            | N/A  |
| N/A  | Gutter Lip Ht (in)    | N/A   | N/A  | Gutte  | er X Slope (%)          | N/A  |
| N/A  | Painted X Walk1?      | Yes   | N/A  | Paint  | ed X Walk2?             | N/A  |
|      | X Walk 1 Direction    | To NW |      | X Wa   | lk 2 Direction          | N/A  |
| N/A  | X Walk 1 Width (in)   | 120.0 | N/A  | X Wa   | lk 2 Width (in)         | N/A  |
|      | X Walk 1 Slope (%)    | 2.0   |      | X Wa   | lk 2 Slope (%)          | N/A  |
|      | X Walk 1 X Slope (%)  | 0.9   |      | X Wa   | lk 2 X Slope (%)        | N/A  |
| N/A  | Ramp inside XWalk1?   | Yes   | N/A  | Ram    | inside XWalk2?          | N/A  |
|      | Road Slope (%)        | N/A   | N/A  | Clear  | Space?                  | N/A  |
|      | Road X Slope (%)      | N/A   | N/A  | Clear  | Space to XWalk (in)     | N/A  |
| N/A  | Any Obstructions?     | N/A   | N/A  | Storn  | n Grate/Utility Hazard? | N/A  |
|      | Obstruction Type      |       |      | Storn  | n Grate/Utility Type    |      |
|      |                       | N/A   |      |        |                         | N/A  |
|      |                       |       | Yes  | Surfa  | ce Condition? (G/P)     | Good |
|      |                       |       |      |        |                         |      |