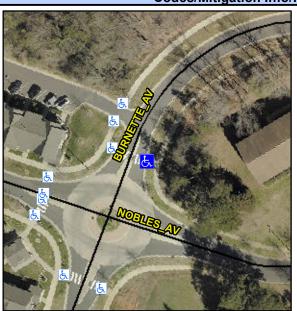

## **Access Compliance Report Public Rights-of-Way** (Curb Ramps)

Intersection ID: 52582 Main Street: NOBLES AV **Cross Street: N/A** Location: NE ADA ID: 1C53B7AD27B6 Ramp Type: Perp Initial Pass/Fail: Fail **Overall Compliance: No Severity Score:** 12.5

## Field Measurements/Component Compliance

**BURNETTE AV** Street 1 Name YieldSign Stop Condition-Street 2 Street 2 Name N/A Stop Condition-Street 1 N/A

Possible Solutions: Remove & Replace Entire Ramp. Surveyor Notes: N/A PROW/ADA: R304.2.2