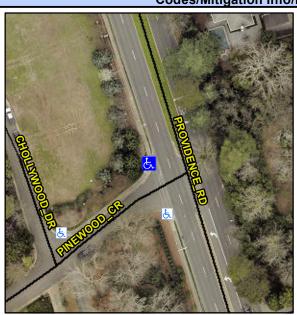

## Access Compliance Report Public Rights-of-Way (Curb Ramps)

Intersection ID: 17276 Main Street: PINEWOOD\_CR Cross Street: PROVIDENCE\_RD Location: NW

ADA ID: 1C53D1B8C19C Ramp Type: BlendTrans1 Initial Pass/Fail: Fail Overall Compliance: No Severity Score: 8.75

## Field Measurements/Component Compliance

Street 1 Name
Stop Condition-Street 1
Street 2 Name
Stop Condition-Street 2

PINEWOOD CR StopSign PROVIDENCE RD None Possible Solutions:

Remove & Replace Curb Ramp With
Two New Directional Ramps or
Equivalent.