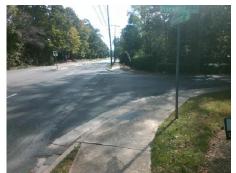

## Access Compliance Report Public Rights-of-Way (Curb Ramps)

Intersection ID: 17276 Main Street: PINEWOOD\_CR Cross Street: PROVIDENCE\_RD Location: NW

ADA ID: 1C53D1B8C19C Ramp Type: BlendTrans1 Initial Pass/Fail: Fail Overall Compliance: No Severity Score: 8.75

## Field Measurements/Component Compliance

Street 1 Name
Stop Condition-Street 1
Street 2 Name
Stop Condition-Street 2

PINEWOOD CR StopSign PROVIDENCE RD None Possible Solutions:

Remove & Replace Curb Ramp With
Two New Directional Ramps or
Equivalent.