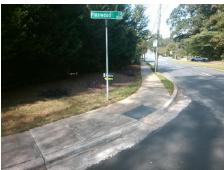

## Access Compliance Report Public Rights-of-Way (Curb Ramps)

Intersection ID: 17276 Main Street: PINEWOOD\_CR Cross Street: PROVIDENCE\_RD Location: NW

ADA ID: 1C53D1B8C19C Ramp Type: BlendTrans1 Initial Pass/Fail: Fail Overall Compliance: No Severity Score: 8.75

## Field Measurements/Component Compliance

Street 1 Name
Stop Condition-Street 1
Street 2 Name
Stop Condition-Street 2

PINEWOOD CR StopSign PROVIDENCE RD None Possible Solutions:

Remove & Replace Curb Ramp With
Two New Directional Ramps or
Equivalent.