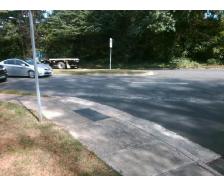

## Access Compliance Report Public Rights-of-Way (Curb Ramps)

Intersection ID: 17276 Main Street: PINEWOOD\_CR Cross Street: PROVIDENCE\_RD Location: NW

ADA ID: 1C53D1B8C19C Ramp Type: BlendTrans1 Initial Pass/Fail: Fail Overall Compliance: No Severity Score: 8.75

## Field Measurements/Component Compliance

Street 1 Name
Stop Condition-Street 1
Street 2 Name
Stop Condition-Street 2

PINEWOOD CR StopSign PROVIDENCE RD None Possible Solutions:

Remove & Replace Curb Ramp With
Two New Directional Ramps or
Equivalent.