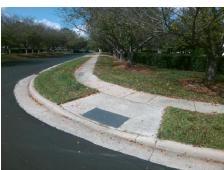

## Field Measurements/Component Compliance

Street 1 Name
Stop Condition-Street 2
Street 2 Name
Stop Condition-Street 1

CORONATION BV
StopSign
CROWN CRESCENT CT
None

Possible Solutions:

Remove & Replace Curb Ramp With
Two New Directional Ramps or
Equivalent.

Surveyor Notes:
N/A

PROW/ADA:
R304.2.2, R304.5.3

Total Cost: \$ 3200.00

| Compliance Description |                       | Data  | Comp | liance Description          | Data  |
|------------------------|-----------------------|-------|------|-----------------------------|-------|
| N/A                    | Ramp Length (in)      | 71.5  | No   | Ramp Slope (%)              | 12.4  |
| Yes                    | Ramp Width (in)       | 48.0  | No   | Ramp XSlope (%)             | 8.5   |
| N/A                    | Flare Type LT         | N/A   | N/A  | Flare Type RT               | N/A   |
| N/A                    | Flare Slope LT (%)    | N/A   | N/A  | Flare Slope RT (%)          | N/A   |
| N/A                    | Flare Traversable LT? | N/A   | N/A  | Flare Traversable RT?       | N/A   |
| N/A                    | Landing Length (in)   | N/A   | N/A  | DWS Provided?               | N/A   |
| N/A                    | Landing Width (in)    | N/A   | N/A  | DWS Contrast?               | N/A   |
| N/A                    | Landing Slope (%)     | N/A   | N/A  | DWS Length (in)             | N/A   |
| N/A                    | Landing X Slope (%)   | N/A   | N/A  | DWS Full Width?             | N/A   |
| N/A                    | Landing Curb? (Y/N)   | N/A   | N/A  | DWS Offset (in)             | N/A   |
| N/A                    | Shared Landing?       | N/A   |      |                             |       |
| N/A                    | Gutter Ponding?       | N/A   | N/A  | Gutter Slope (%)            | N/A   |
| N/A                    | Gutter Lip Ht (in)    | N/A   | N/A  | Gutter X Slope (%)          | N/A   |
| N/A                    | Painted X Walk1?      | No    | N/A  | Painted X Walk2?            | No    |
|                        | X Walk 1 Direction    | To SW |      | X Walk 2 Direction          | To SE |
| N/A                    | X Walk 1 Width (in)   | N/A   | N/A  | X Walk 2 Width (in)         | N/A   |
|                        | X Walk 1 Slope (%)    | 5.4   |      | X Walk 2 Slope (%)          | 1.6   |
|                        | X Walk 1 X Slope (%)  | 1.9   |      | X Walk 2 X Slope (%)        | 4.9   |
| N/A                    | Ramp inside XWalk1?   | N/A   | N/A  | Ramp inside XWalk2?         | N/A   |
|                        | Road Slope (%)        | 3.4   | N/A  | Clear Space?                | N/A   |
|                        | Road X Slope (%)      | 3.2   | N/A  | Clear Space to XWalk (in)   | N/A   |
| N/A                    | Any Obstructions?     | N/A   | N/A  | Storm Grate/Utility Hazard? | N/A   |
|                        | Obstruction Type      |       | l    | Storm Grate/Utility Type    |       |
|                        |                       | N/A   |      |                             | N/A   |
|                        |                       |       | Yes  | Surface Condition? (G/P)    | Good  |