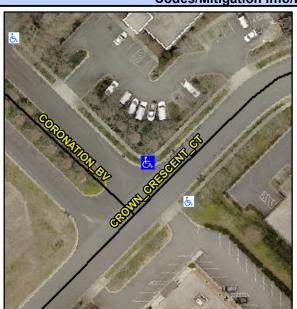

## Access Compliance Report Public Rights-of-Way (Curb Ramps)

Intersection ID: 21156Main Street: CORONATION\_BVCross Street: CROWN\_CRESCENT\_CTLocation:NEADA ID: 1C5979AED6E5Ramp Type: PerpDiagInitial Pass/Fail: FailOverall Compliance: NoSeverity Score:50

## Field Measurements/Component Compliance

Street 1 Name
Stop Condition-Street 2
Street 2 Name
Stop Condition-Street 1

CORONATION BV
StopSign
CROWN CRESCENT CT
None

Possible Solutions:

Remove & Replace Curb Ramp With
Two New Directional Ramps or
Equivalent.