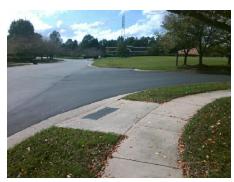

## Field Measurements/Component Compliance

Street 1 Name
Stop Condition-Street 2
Street 2 Name
Stop Condition-Street 1

CORONATION BV
StopSign
CROWN CRESCENT CT
None

Possible Solutions:

Remove & Replace Curb Ramp With
Two New Directional Ramps or
Equivalent.

Surveyor Notes:
N/A

PROW/ADA:
R304.2.2, R304.5.3

Total Cost: \$ 3200.00

| Compliance Description |                       | Data  | Comp | liance Description          | Data  |
|------------------------|-----------------------|-------|------|-----------------------------|-------|
| N/A                    | Ramp Length (in)      | 71.5  | No   | Ramp Slope (%)              | 12.4  |
| Yes                    | Ramp Width (in)       | 48.0  | No   | Ramp XSlope (%)             | 8.5   |
| N/A                    | Flare Type LT         | N/A   | N/A  | Flare Type RT               | N/A   |
| N/A                    | Flare Slope LT (%)    | N/A   | N/A  | Flare Slope RT (%)          | N/A   |
| N/A                    | Flare Traversable LT? | N/A   | N/A  | Flare Traversable RT?       | N/A   |
| N/A                    | Landing Length (in)   | N/A   | N/A  | DWS Provided?               | N/A   |
| N/A                    | Landing Width (in)    | N/A   | N/A  | DWS Contrast?               | N/A   |
| N/A                    | Landing Slope (%)     | N/A   | N/A  | DWS Length (in)             | N/A   |
| N/A                    | Landing X Slope (%)   | N/A   | N/A  | DWS Full Width?             | N/A   |
| N/A                    | Landing Curb? (Y/N)   | N/A   | N/A  | DWS Offset (in)             | N/A   |
| N/A                    | Shared Landing?       | N/A   |      |                             |       |
| N/A                    | Gutter Ponding?       | N/A   | N/A  | Gutter Slope (%)            | N/A   |
| N/A                    | Gutter Lip Ht (in)    | N/A   | N/A  | Gutter X Slope (%)          | N/A   |
| N/A                    | Painted X Walk1?      | No    | N/A  | Painted X Walk2?            | No    |
|                        | X Walk 1 Direction    | To SW |      | X Walk 2 Direction          | To SE |
| N/A                    | X Walk 1 Width (in)   | N/A   | N/A  | X Walk 2 Width (in)         | N/A   |
|                        | X Walk 1 Slope (%)    | 5.4   |      | X Walk 2 Slope (%)          | 1.6   |
|                        | X Walk 1 X Slope (%)  | 1.9   |      | X Walk 2 X Slope (%)        | 4.9   |
| N/A                    | Ramp inside XWalk1?   | N/A   | N/A  | Ramp inside XWalk2?         | N/A   |
|                        | Road Slope (%)        | 3.4   | N/A  | Clear Space?                | N/A   |
|                        | Road X Slope (%)      | 3.2   | N/A  | Clear Space to XWalk (in)   | N/A   |
| N/A                    | Any Obstructions?     | N/A   | N/A  | Storm Grate/Utility Hazard? | N/A   |
|                        | Obstruction Type      |       | l    | Storm Grate/Utility Type    |       |
|                        |                       | N/A   |      |                             | N/A   |
|                        |                       |       | Yes  | Surface Condition? (G/P)    | Good  |