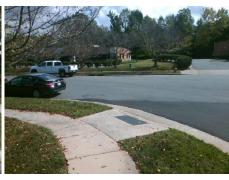

## Field Measurements/Component Compliance

Street 1 Name
Stop Condition-Street 2
Street 2 Name
Stop Condition-Street 1

CORONATION BV
StopSign
CROWN CRESCENT CT
None

Possible Solutions:

Remove & Replace Curb Ramp With
Two New Directional Ramps or
Equivalent.

Surveyor Notes:
N/A

PROW/ADA:
R304.2.2, R304.5.3

Total Cost: \$ 3200.00

| Compliance Description |                       | Data  | Comp | liance Description          | Data  |
|------------------------|-----------------------|-------|------|-----------------------------|-------|
| N/A                    | Ramp Length (in)      | 71.5  | No   | Ramp Slope (%)              | 12.4  |
| Yes                    | Ramp Width (in)       | 48.0  | No   | Ramp XSlope (%)             | 8.5   |
| N/A                    | Flare Type LT         | N/A   | N/A  | Flare Type RT               | N/A   |
| N/A                    | Flare Slope LT (%)    | N/A   | N/A  | Flare Slope RT (%)          | N/A   |
| N/A                    | Flare Traversable LT? | N/A   | N/A  | Flare Traversable RT?       | N/A   |
| N/A                    | Landing Length (in)   | N/A   | N/A  | DWS Provided?               | N/A   |
| N/A                    | Landing Width (in)    | N/A   | N/A  | DWS Contrast?               | N/A   |
| N/A                    | Landing Slope (%)     | N/A   | N/A  | DWS Length (in)             | N/A   |
| N/A                    | Landing X Slope (%)   | N/A   | N/A  | DWS Full Width?             | N/A   |
| N/A                    | Landing Curb? (Y/N)   | N/A   | N/A  | DWS Offset (in)             | N/A   |
| N/A                    | Shared Landing?       | N/A   |      |                             |       |
| N/A                    | Gutter Ponding?       | N/A   | N/A  | Gutter Slope (%)            | N/A   |
| N/A                    | Gutter Lip Ht (in)    | N/A   | N/A  | Gutter X Slope (%)          | N/A   |
| N/A                    | Painted X Walk1?      | No    | N/A  | Painted X Walk2?            | No    |
|                        | X Walk 1 Direction    | To SW |      | X Walk 2 Direction          | To SE |
| N/A                    | X Walk 1 Width (in)   | N/A   | N/A  | X Walk 2 Width (in)         | N/A   |
|                        | X Walk 1 Slope (%)    | 5.4   |      | X Walk 2 Slope (%)          | 1.6   |
|                        | X Walk 1 X Slope (%)  | 1.9   |      | X Walk 2 X Slope (%)        | 4.9   |
| N/A                    | Ramp inside XWalk1?   | N/A   | N/A  | Ramp inside XWalk2?         | N/A   |
|                        | Road Slope (%)        | 3.4   | N/A  | Clear Space?                | N/A   |
|                        | Road X Slope (%)      | 3.2   | N/A  | Clear Space to XWalk (in)   | N/A   |
| N/A                    | Any Obstructions?     | N/A   | N/A  | Storm Grate/Utility Hazard? | N/A   |
|                        | Obstruction Type      |       | l    | Storm Grate/Utility Type    |       |
|                        |                       | N/A   |      |                             | N/A   |
|                        |                       |       | Yes  | Surface Condition? (G/P)    | Good  |