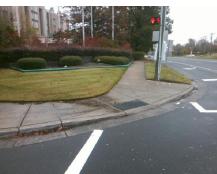

## Field Measurements/Component Compliance

Street 1 Name
Stop Condition-Street 1
Street 2 Name
Stop Condition-Street 2

FOREST POINT BV Signal W ARROWOOD RD Signal Possible Solutions:

Remove & Replace Curb Ramp With Two New Directional Ramps or Equivalent. Grind Gutter Lip.

Surveyor Notes:

N/A

PROW/ADA:

R304.5.3, R304.2.3, R302.7.2

Total Cost: \$ 3400.00

| Compl | iance Description     | Data   | Comp | liance | Description           | Data   |
|-------|-----------------------|--------|------|--------|-----------------------|--------|
| N/A   | Ramp Length (in)      | 65.0   | Yes  | Blend  | Trans Slope (%)       | 2.8    |
| Yes   | Ramp Width (in)       | 48.0   | No   | Blend  | Trans XSlope (%)      | 3.8    |
| N/A   | Flare Type LT         | Sloped | N/A  | Flare  | Type RT               | Sloped |
| No    | Flare Slope LT (%)    | N/A    | No   | Flare  | Slope RT (%)          | N/A    |
| N/A   | Flare Traversable LT? | Yes    | N/A  | Flare  | Traversable RT?       | Yes    |
| N/A   | Landing Length (in)   | N/A    | Yes  | DWS    | Provided?             | Yes    |
| N/A   | Landing Width (in)    | N/A    | Yes  | DWS    | Contrast?             | Yes    |
| N/A   | Landing Slope (%)     | N/A    | Yes  | DWS    | Length (in)           | 24.5   |
| N/A   | Landing X Slope (%)   | N/A    | Yes  | DWS    | Full Width?           | Yes    |
| N/A   | Landing Curb? (Y/N)   | No     | Yes  | DWS    | Offset (in)           | 0.0    |
| N/A   | Shared Landing?       | No     |      |        |                       |        |
| Yes   | Gutter Ponding?       | No     | Yes  | Gutte  | r Slope (%)           | 3.4    |
| No    | Gutter Lip Ht (in)    | 1.0    | Yes  | Gutte  | r X Slope (%)         | 0.2    |
| N/A   | Painted X Walk1?      | Yes    | N/A  | Painte | ed X Walk2?           | Yes    |
|       | X Walk 1 Direction    | To SE  |      | X Wa   | lk 2 Direction        | To NE  |
|       | X Walk 1 Width (in)   | 102.0  |      | X Wa   | lk 2 Width (in)       | 106.5  |
|       | X Walk 1 Slope (%)    | 4.7    |      | X Wa   | lk 2 Slope (%)        | 3.5    |
|       | X Walk 1 X Slope (%)  | 3.5    |      | X Wa   | lk 2 X Slope (%)      | 4.6    |
| Yes   | Ramp inside XWalk1?   | Yes    | Yes  | Ramp   | inside XWalk2?        | Yes    |
|       | Road Slope (%)        | 0.5    |      | Clear  | Space?                | Yes    |
|       | Road X Slope (%)      | 4.4    | Yes  | Clear  | Space to XWalk (in)   | 120.0  |
| Yes   | Any Obstructions?     | No     | Yes  | Storm  | Grate/Utility Hazard? | No     |
|       | Obstruction Type      |        | l    | Storm  | n Grate/Utility Type  |        |
|       |                       | N/A    | l    |        |                       | N/A    |
|       |                       |        | Yes  | Surfa  | ce Condition? (G/P)   | Good   |
|       |                       |        | N/A  | Curb   | Slope (%)             | 3.4    |