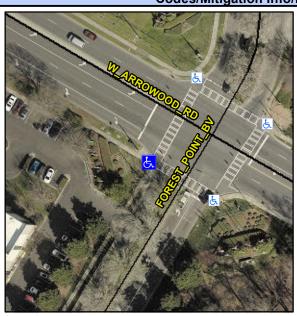

## Access Compliance Report Public Rights-of-Way (Curb Ramps)

Intersection ID: 21461 Main Street: FOREST\_POINT\_BV Cross Street: W\_ARROWOOD\_RD Location: SW

ADA ID: 1C5C24C99C75 Ramp Type: BlendTrans2 Initial Pass/Fail: Pass Overall Compliance: No Severity Score: 15.25