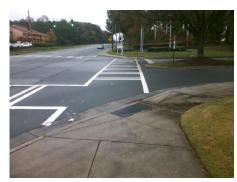

## Field Measurements/Component Compliance

Street 1 Name
Stop Condition-Street 1
Street 2 Name
Stop Condition-Street 2

FOREST POINT BV Signal W ARROWOOD RD Signal Possible Solutions:

Remove & Replace Curb Ramp With Two New Directional Ramps or Equivalent. Grind Gutter Lip.

Surveyor Notes:

N/A

PROW/ADA:

R304.5.3, R304.2.3, R302.7.2

Total Cost: \$ 3400.00

| Compl | iance Description     | Data   | Comp | liance | Description           | Data   |
|-------|-----------------------|--------|------|--------|-----------------------|--------|
| N/A   | Ramp Length (in)      | 65.0   | Yes  | Blend  | Trans Slope (%)       | 2.8    |
| Yes   | Ramp Width (in)       | 48.0   | No   | Blend  | Trans XSlope (%)      | 3.8    |
| N/A   | Flare Type LT         | Sloped | N/A  | Flare  | Type RT               | Sloped |
| No    | Flare Slope LT (%)    | N/A    | No   | Flare  | Slope RT (%)          | N/A    |
| N/A   | Flare Traversable LT? | Yes    | N/A  | Flare  | Traversable RT?       | Yes    |
| N/A   | Landing Length (in)   | N/A    | Yes  | DWS    | Provided?             | Yes    |
| N/A   | Landing Width (in)    | N/A    | Yes  | DWS    | Contrast?             | Yes    |
| N/A   | Landing Slope (%)     | N/A    | Yes  | DWS    | Length (in)           | 24.5   |
| N/A   | Landing X Slope (%)   | N/A    | Yes  | DWS    | Full Width?           | Yes    |
| N/A   | Landing Curb? (Y/N)   | No     | Yes  | DWS    | Offset (in)           | 0.0    |
| N/A   | Shared Landing?       | No     |      |        |                       |        |
| Yes   | Gutter Ponding?       | No     | Yes  | Gutte  | r Slope (%)           | 3.4    |
| No    | Gutter Lip Ht (in)    | 1.0    | Yes  | Gutte  | r X Slope (%)         | 0.2    |
| N/A   | Painted X Walk1?      | Yes    | N/A  | Painte | ed X Walk2?           | Yes    |
|       | X Walk 1 Direction    | To SE  |      | X Wa   | lk 2 Direction        | To NE  |
|       | X Walk 1 Width (in)   | 102.0  |      | X Wa   | lk 2 Width (in)       | 106.5  |
|       | X Walk 1 Slope (%)    | 4.7    |      | X Wa   | lk 2 Slope (%)        | 3.5    |
|       | X Walk 1 X Slope (%)  | 3.5    |      | X Wa   | lk 2 X Slope (%)      | 4.6    |
| Yes   | Ramp inside XWalk1?   | Yes    | Yes  | Ramp   | inside XWalk2?        | Yes    |
|       | Road Slope (%)        | 0.5    |      | Clear  | Space?                | Yes    |
|       | Road X Slope (%)      | 4.4    | Yes  | Clear  | Space to XWalk (in)   | 120.0  |
| Yes   | Any Obstructions?     | No     | Yes  | Storm  | Grate/Utility Hazard? | No     |
|       | Obstruction Type      |        | l    | Storm  | n Grate/Utility Type  |        |
|       |                       | N/A    | l    |        |                       | N/A    |
|       |                       |        | Yes  | Surfa  | ce Condition? (G/P)   | Good   |
|       |                       |        | N/A  | Curb   | Slope (%)             | 3.4    |