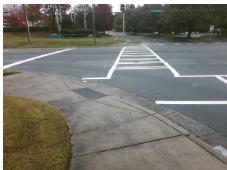

## Field Measurements/Component Compliance

Street 1 Name
Stop Condition-Street 1
Street 2 Name
Stop Condition-Street 2

FOREST POINT BV Signal W ARROWOOD RD Signal Possible Solutions:

Remove & Replace Curb Ramp With Two New Directional Ramps or Equivalent. Grind Gutter Lip.

Surveyor Notes:

N/A

PROW/ADA:

R304.5.3, R304.2.3, R302.7.2

Total Cost: \$ 3400.00

| Compl | iance Description     | Data   | Comp | liance | Description           | Data   |
|-------|-----------------------|--------|------|--------|-----------------------|--------|
| N/A   | Ramp Length (in)      | 65.0   | Yes  | Blend  | Trans Slope (%)       | 2.8    |
| Yes   | Ramp Width (in)       | 48.0   | No   | Blend  | Trans XSlope (%)      | 3.8    |
| N/A   | Flare Type LT         | Sloped | N/A  | Flare  | Type RT               | Sloped |
| No    | Flare Slope LT (%)    | N/A    | No   | Flare  | Slope RT (%)          | N/A    |
| N/A   | Flare Traversable LT? | Yes    | N/A  | Flare  | Traversable RT?       | Yes    |
| N/A   | Landing Length (in)   | N/A    | Yes  | DWS    | Provided?             | Yes    |
| N/A   | Landing Width (in)    | N/A    | Yes  | DWS    | Contrast?             | Yes    |
| N/A   | Landing Slope (%)     | N/A    | Yes  | DWS    | Length (in)           | 24.5   |
| N/A   | Landing X Slope (%)   | N/A    | Yes  | DWS    | Full Width?           | Yes    |
| N/A   | Landing Curb? (Y/N)   | No     | Yes  | DWS    | Offset (in)           | 0.0    |
| N/A   | Shared Landing?       | No     |      |        |                       |        |
| Yes   | Gutter Ponding?       | No     | Yes  | Gutte  | r Slope (%)           | 3.4    |
| No    | Gutter Lip Ht (in)    | 1.0    | Yes  | Gutte  | r X Slope (%)         | 0.2    |
| N/A   | Painted X Walk1?      | Yes    | N/A  | Painte | ed X Walk2?           | Yes    |
|       | X Walk 1 Direction    | To SE  |      | X Wa   | lk 2 Direction        | To NE  |
|       | X Walk 1 Width (in)   | 102.0  |      | X Wa   | lk 2 Width (in)       | 106.5  |
|       | X Walk 1 Slope (%)    | 4.7    |      | X Wa   | lk 2 Slope (%)        | 3.5    |
|       | X Walk 1 X Slope (%)  | 3.5    |      | X Wa   | lk 2 X Slope (%)      | 4.6    |
| Yes   | Ramp inside XWalk1?   | Yes    | Yes  | Ramp   | inside XWalk2?        | Yes    |
|       | Road Slope (%)        | 0.5    |      | Clear  | Space?                | Yes    |
|       | Road X Slope (%)      | 4.4    | Yes  | Clear  | Space to XWalk (in)   | 120.0  |
| Yes   | Any Obstructions?     | No     | Yes  | Storm  | Grate/Utility Hazard? | No     |
|       | Obstruction Type      |        | l    | Storm  | n Grate/Utility Type  |        |
|       |                       | N/A    | l    |        |                       | N/A    |
|       |                       |        | Yes  | Surfa  | ce Condition? (G/P)   | Good   |
|       |                       |        | N/A  | Curb   | Slope (%)             | 3.4    |