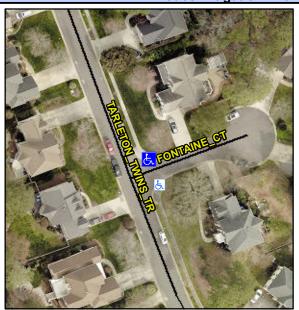

## Access Compliance Report Public Rights-of-Way (Curb Ramps)

8.6

Intersection ID: 26538 Main Street: FONTAINE\_CT Cross Street: TARLETON\_TWINS\_TR Location: NE

ADA ID: 1C5FC0D92948 Ramp Type: BlendTrans1 Initial Pass/Fail: Fail Overall Compliance: No Severity Score: 36.25

## Field Measurements/Component Compliance

Street 1 Name FONTAINE CT
Stop Condition-Street 1 StopSign
Street 2 Name N/A
Stop Condition-Street 2 N/A

Possible Solutions:

Remove & Replace Curb Ramp With Two New Directional Ramps or Equivalent.