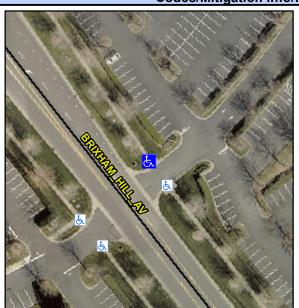

## Access Compliance Report Public Rights-of-Way (Curb Ramps)

Intersection ID: 10021845Main Street: BRIXHAM\_HILL\_AVCross Street: N/ALocation:NEADA ID: 1C6034FA0E84Ramp Type: PerpInitial Pass/Fail: FailOverall Compliance: NoSeverity Score:10

Codes/Mitigation Info/Possible Solution

| Street 1 Name           | ENTRANCE |
|-------------------------|----------|
| Stop Condition-Street 2 | StopSign |
| Street 2 Name           | N/A      |
| Ston Condition-Street 1 | N/A      |