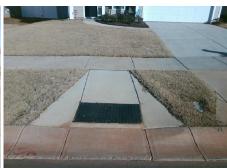

Possible Solutions: Remove & Replace Entire Ramp. Surveyor Notes: N/A PROW/ADA: R304.5.1

Total Cost: 1850.00

| Field Measurements/Component Compliance |                        |      |      |                             |      |  |
|-----------------------------------------|------------------------|------|------|-----------------------------|------|--|
| Comp                                    | Compliance Description |      | Comp | liance Description          | Data |  |
| N/A                                     | Ramp Length (in)       | 96.0 | Yes  | Ramp Slope (%)              | 8.2  |  |
| No                                      | Ramp Width (in)        | 44.5 | Yes  | Ramp XSlope (%)             | 0.9  |  |
| N/A                                     | Flare Type LT          | N/A  | N/A  | Flare Type RT               | N/A  |  |
| N/A                                     | Flare Slope LT (%)     | N/A  | N/A  | Flare Slope RT (%)          | N/A  |  |
| N/A                                     | Flare Traversable LT?  | N/A  | N/A  | Flare Traversable RT?       | N/A  |  |
| N/A                                     | Landing Length (in)    | N/A  | N/A  | DWS Provided?               | N/A  |  |
| N/A                                     | Landing Width (in)     | N/A  | N/A  | DWS Contrast?               | N/A  |  |
| N/A                                     | Landing Slope (%)      | N/A  | N/A  | DWS Length (in)             | N/A  |  |
| N/A                                     | Landing X Slope (%)    | N/A  | N/A  | DWS Full Width?             | N/A  |  |
| N/A                                     | Landing Curb? (Y/N)    | N/A  | N/A  | DWS Offset (in)             | N/A  |  |
| N/A                                     | Shared Landing?        | N/A  |      |                             |      |  |
| N/A                                     | Gutter Ponding?        | N/A  | N/A  | Gutter Slope (%)            | N/A  |  |
| N/A                                     | Gutter Lip Ht (in)     | N/A  | N/A  | Gutter X Slope (%)          | N/A  |  |
| N/A                                     | Painted X Walk1?       | No   | N/A  | Painted X Walk2?            | N/A  |  |
|                                         | X Walk 1 Direction     | To S |      | X Walk 2 Direction          | N/A  |  |
| N/A                                     | X Walk 1 Width (in)    | N/A  | N/A  | X Walk 2 Width (in)         | N/A  |  |
|                                         | X Walk 1 Slope (%)     | 4.3  |      | X Walk 2 Slope (%)          | N/A  |  |
|                                         | X Walk 1 X Slope (%)   | 2.2  |      | X Walk 2 X Slope (%)        | N/A  |  |
| N/A                                     | Ramp inside XWalk1?    | N/A  | N/A  | Ramp inside XWalk2?         | N/A  |  |
|                                         | Road Slope (%)         | N/A  | N/A  | Clear Space?                | N/A  |  |
|                                         | Road X Slope (%)       | N/A  | N/A  | Clear Space to XWalk (in)   | N/A  |  |
| N/A                                     | Any Obstructions?      | N/A  | N/A  | Storm Grate/Utility Hazard? | N/A  |  |
|                                         | Obstruction Type       |      |      | Storm Grate/Utility Type    |      |  |
|                                         |                        | N/A  |      |                             | N/A  |  |
|                                         |                        |      | Yes  | Surface Condition? (G/P)    | Good |  |
|                                         |                        |      |      |                             |      |  |