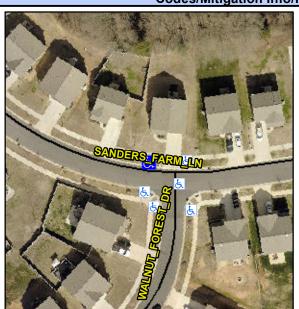

## **Access Compliance Report Public Rights-of-Way** (Curb Ramps)

Intersection ID: 54151 Main Street: SANDERS FARM LN Cross Street: WALNUT\_FOREST\_DR Location: NW ADA ID: 1C632C6DBD34 Ramp Type: Perp Initial Pass/Fail: Fail **Overall Compliance: No Severity Score:** 8.75