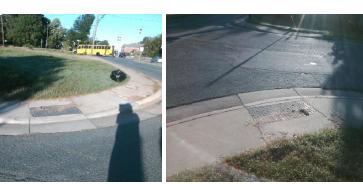

## Field Measurements/Component Compliance

Street 1 Name
UMSTEAD ST
Stop Condition-Street 2
StopSign
Street 2 Name
N/A
Stop Condition-Street 1
N/A

| Possible Solutions:           | <u>C</u> |
|-------------------------------|----------|
| Remove & Replace Entire Ramp. | N/       |
|                               | Ye       |
|                               | N/       |
|                               | N/       |
|                               | N/       |
|                               | N/       |
| Surveyor Notes:               | N/       |
| N/A                           | N/       |
|                               | N/       |
|                               | N/       |
|                               | N/       |
| PROW/ADA:                     | N/       |
| Not Found, R304.5.3           | N/       |
|                               | N/       |
|                               | N/       |
|                               | N/       |