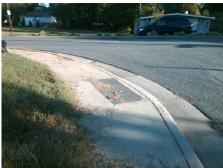

## Field Measurements/Component Compliance

Street 1 Name
UMSTEAD ST
Stop Condition-Street 2
StopSign
Street 2 Name
N/A
Stop Condition-Street 1
N/A

| Possible Solutions:           | <u>C</u> |
|-------------------------------|----------|
| Remove & Replace Entire Ramp. | N/       |
|                               | Ye       |
|                               | N/       |
|                               | N/       |
|                               | N/       |
|                               | N/       |
| Surveyor Notes:               | N/       |
| N/A                           | N/       |
|                               | N/       |
|                               | N/       |
|                               | N/       |
| PROW/ADA:                     | N/       |
| Not Found, R304.5.3           | N/       |
|                               | N/       |
|                               | N/       |
|                               | N/       |