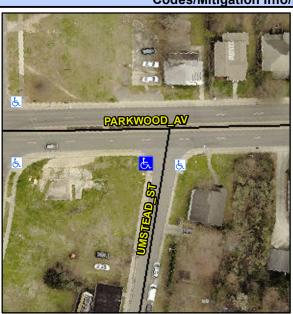

## Access Compliance Report Public Rights-of-Way (Curb Ramps)

Intersection ID: 11645Main Street: PARKWOOD\_AVCross Street: UMSTEAD\_STLocation:SWADA ID: 1C6771EF8341Ramp Type: PerpInitial Pass/Fail: FailOverall Compliance: NoSeverity Score:25

## Field Measurements/Component Compliance

Street 1 Name
UMSTEAD ST
Stop Condition-Street 2
StopSign
Street 2 Name
N/A
Stop Condition-Street 1
N/A

| Possible Solutions:           | <u>C</u> |
|-------------------------------|----------|
| Remove & Replace Entire Ramp. | N/       |
|                               | Ye       |
|                               | N/       |
|                               | N/       |
|                               | N/       |
|                               | N/       |
| Surveyor Notes:               | N/       |
| N/A                           | N/       |
|                               | N/       |
|                               | N/       |
|                               | N/       |
| PROW/ADA:                     | N/       |
| Not Found, R304.5.3           | N/       |
|                               | N/       |
|                               | N/       |
|                               | N/       |