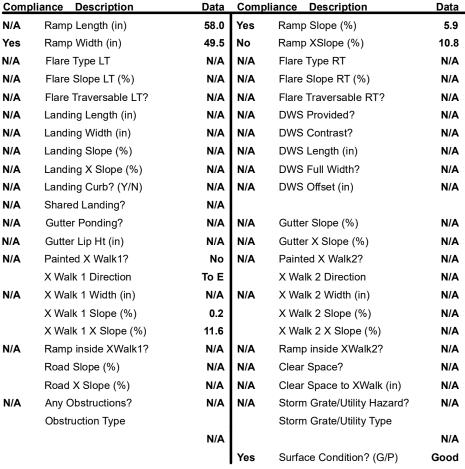

## Field Measurements/Component Compliance

Street 1 Name
UMSTEAD ST
Stop Condition-Street 2
StopSign
Street 2 Name
N/A
Stop Condition-Street 1
N/A

| Possible Solutions:           | <u>C</u> |
|-------------------------------|----------|
| Remove & Replace Entire Ramp. | N/       |
|                               | Ye       |
|                               | N/       |
|                               | N/       |
|                               | N/       |
|                               | N/       |
| Surveyor Notes:               | N/       |
| N/A                           | N/       |
|                               | N/       |
|                               | N/       |
|                               | N/       |
| PROW/ADA:                     | N/       |
| Not Found, R304.5.3           | N/       |
|                               | N/       |
|                               | N/       |
|                               | N/       |