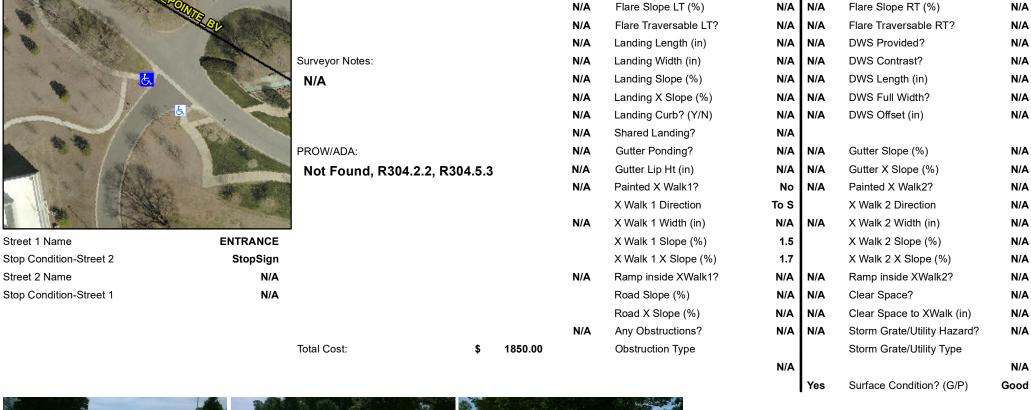

## Field Measurements/Component Compliance

No

No

N/A

Compliance Description

Ramp Slope (%)

Flare Type RT

Ramp XSlope (%)

Data

74.0

72.0

N/A

Ramp Length (in)

Ramp Width (in)

Flare Type LT

Street 1 Name Stop Condition-Street 2 Street 2 Name

Possible Solutions: Compliance Description N/A Remove & Replace Entire Ramp. Yes N/A Surveyor Notes: N/A PROW/ADA: Not Found, R304.2.2, R304.5.3