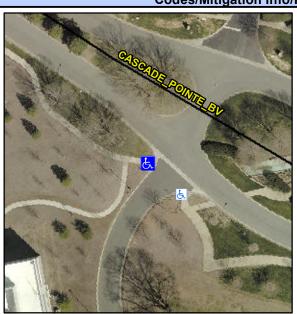

## **Access Compliance Report Public Rights-of-Way** (Curb Ramps)

Data

8.7

2.3

N/A

Main Street: YORK CENTER Intersection ID: N/A Cross Street: N/A Location: NW Initial Pass/Fail: Fail **Overall Compliance: No** ADA ID: 1C67F10B10B3 Ramp Type: Perp Severity Score: 13.75