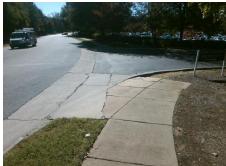

**Codes/Mitigation Info/Possible Solution** 

Field Measurements/Component Compliance

Street 1 Name
Stop Condition-Street 2
Street 2 Name
Stop Condition-Street 1

ENTRANCE StopSign KREFELD DR None Remove & Replace Curb Ramp With Two New Directional Ramps or Equivalent.

Surveyor Notes: **N/A** 

Possible Solutions:

PROW/ADA:

Not Found, R304.2.2, R304.5.3

| Comp | oliance Description   | Data | Comp | liance Description          | Data |
|------|-----------------------|------|------|-----------------------------|------|
| N/A  | Ramp Length (in)      | 60.0 | No   | Ramp Slope (%)              | 14.1 |
| Yes  | Ramp Width (in)       | 48.0 | No   | Ramp XSlope (%)             | 9.1  |
| N/A  | Flare Type LT         | N/A  | N/A  | Flare Type RT               | N/A  |
| N/A  | Flare Slope LT (%)    | N/A  | N/A  | Flare Slope RT (%)          | N/A  |
| N/A  | Flare Traversable LT? | N/A  | N/A  | Flare Traversable RT?       | N/A  |
| N/A  | Landing Length (in)   | N/A  | N/A  | DWS Provided?               | N/A  |
| N/A  | Landing Width (in)    | N/A  | N/A  | DWS Contrast?               | N/A  |
| N/A  | Landing Slope (%)     | N/A  | N/A  | DWS Length (in)             | N/A  |
| N/A  | Landing X Slope (%)   | N/A  | N/A  | DWS Full Width?             | N/A  |
| N/A  | Landing Curb? (Y/N)   | N/A  | N/A  | DWS Offset (in)             | N/A  |
| N/A  | Shared Landing?       | N/A  |      |                             |      |
| N/A  | Gutter Ponding?       | N/A  | N/A  | Gutter Slope (%)            | N/A  |
| N/A  | Gutter Lip Ht (in)    | N/A  | N/A  | Gutter X Slope (%)          | N/A  |
| N/A  | Painted X Walk1?      | No   | N/A  | Painted X Walk2?            | No   |
|      | X Walk 1 Direction    | To S |      | X Walk 2 Direction          | To E |
| N/A  | X Walk 1 Width (in)   | N/A  | N/A  | X Walk 2 Width (in)         | N/A  |
|      | X Walk 1 Slope (%)    | 5.5  |      | X Walk 2 Slope (%)          | 2.4  |
|      | X Walk 1 X Slope (%)  | 6.0  |      | X Walk 2 X Slope (%)        | 3.6  |
| N/A  | Ramp inside XWalk1?   | N/A  | N/A  | Ramp inside XWalk2?         | N/A  |
|      | Road Slope (%)        | 5.5  | N/A  | Clear Space?                | N/A  |
|      | Road X Slope (%)      | 6.4  | N/A  | Clear Space to XWalk (in)   | N/A  |
| N/A  | Any Obstructions?     | N/A  | N/A  | Storm Grate/Utility Hazard? | N/A  |
|      | Obstruction Type      |      |      | Storm Grate/Utility Type    |      |
|      |                       | N/A  |      |                             | N/A  |