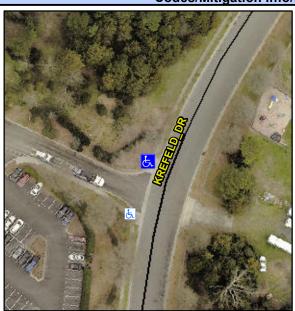

## Access Compliance Report Public Rights-of-Way (Curb Ramps)

Intersection ID: 10029825Main Street:KREFELD\_DRCross Street:N/ALocation:NWADA ID: 1C6F1B28F683Ramp Type:PerpDiagInitial Pass/Fail:FailOverall Compliance:NoSeverity Score:50

**Codes/Mitigation Info/Possible Solution** 

Field Measurements/Component Compliance

Street 1 Name
Stop Condition-Street 2
Street 2 Name
Stop Condition-Street 1

ENTRANCE StopSign KREFELD DR None Remove & Replace Curb Ramp With Two New Directional Ramps or Equivalent.