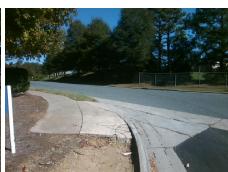

**Codes/Mitigation Info/Possible Solution** 

Field Measurements/Component Compliance

Street 1 Name
Stop Condition-Street 2
Street 2 Name
Stop Condition-Street 1

ENTRANCE StopSign KREFELD DR None Remove & Replace Curb Ramp With Two New Directional Ramps or Equivalent.

Surveyor Notes: **N/A** 

Possible Solutions:

PROW/ADA:

Not Found, R304.2.2, R304.5.3

| Comp | oliance Description   | Data | Comp | liance Description          | Data |
|------|-----------------------|------|------|-----------------------------|------|
| N/A  | Ramp Length (in)      | 60.0 | No   | Ramp Slope (%)              | 14.1 |
| Yes  | Ramp Width (in)       | 48.0 | No   | Ramp XSlope (%)             | 9.1  |
| N/A  | Flare Type LT         | N/A  | N/A  | Flare Type RT               | N/A  |
| N/A  | Flare Slope LT (%)    | N/A  | N/A  | Flare Slope RT (%)          | N/A  |
| N/A  | Flare Traversable LT? | N/A  | N/A  | Flare Traversable RT?       | N/A  |
| N/A  | Landing Length (in)   | N/A  | N/A  | DWS Provided?               | N/A  |
| N/A  | Landing Width (in)    | N/A  | N/A  | DWS Contrast?               | N/A  |
| N/A  | Landing Slope (%)     | N/A  | N/A  | DWS Length (in)             | N/A  |
| N/A  | Landing X Slope (%)   | N/A  | N/A  | DWS Full Width?             | N/A  |
| N/A  | Landing Curb? (Y/N)   | N/A  | N/A  | DWS Offset (in)             | N/A  |
| N/A  | Shared Landing?       | N/A  |      |                             |      |
| N/A  | Gutter Ponding?       | N/A  | N/A  | Gutter Slope (%)            | N/A  |
| N/A  | Gutter Lip Ht (in)    | N/A  | N/A  | Gutter X Slope (%)          | N/A  |
| N/A  | Painted X Walk1?      | No   | N/A  | Painted X Walk2?            | No   |
|      | X Walk 1 Direction    | To S |      | X Walk 2 Direction          | To E |
| N/A  | X Walk 1 Width (in)   | N/A  | N/A  | X Walk 2 Width (in)         | N/A  |
|      | X Walk 1 Slope (%)    | 5.5  |      | X Walk 2 Slope (%)          | 2.4  |
|      | X Walk 1 X Slope (%)  | 6.0  |      | X Walk 2 X Slope (%)        | 3.6  |
| N/A  | Ramp inside XWalk1?   | N/A  | N/A  | Ramp inside XWalk2?         | N/A  |
|      | Road Slope (%)        | 5.5  | N/A  | Clear Space?                | N/A  |
|      | Road X Slope (%)      | 6.4  | N/A  | Clear Space to XWalk (in)   | N/A  |
| N/A  | Any Obstructions?     | N/A  | N/A  | Storm Grate/Utility Hazard? | N/A  |
|      | Obstruction Type      |      |      | Storm Grate/Utility Type    |      |
|      |                       | N/A  |      |                             | N/A  |