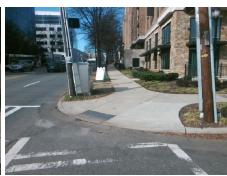

Intersection ID: 14714 Main Street: E MOREHEAD ST Cross Street: HARDING PL Location:

**Overall Compliance: No** ADA ID: 1C78F4DB8891 Ramp Type: PerpDiag Initial Pass/Fail: Fail Severity Score: 13.75

Compliance Description

## Field Measurements/Component Compliance

No

Compliance Description

Ramp Slope (%)

Data

96.0

Street 1 Name Stop Condition-Street 2 Street 2 Name Stop Condition-Street 1 Remove & Replace Curb Ramp With Two New Directional Ramps or Equivalent.