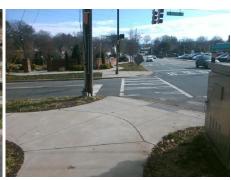

Intersection ID: 14714 Main Street: E MOREHEAD ST Cross Street: HARDING PL Location:

**Overall Compliance: No** ADA ID: 1C78F4DB8891 Ramp Type: PerpDiag Initial Pass/Fail: Fail Severity Score: 13.75

Compliance Description

## Field Measurements/Component Compliance

No

Compliance Description

Ramp Slope (%)

Data

96.0

Street 1 Name Stop Condition-Street 2 Street 2 Name Stop Condition-Street 1 Remove & Replace Curb Ramp With Two New Directional Ramps or Equivalent.