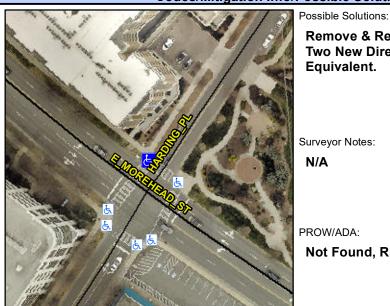

Intersection ID: 14714 Main Street: E MOREHEAD ST Cross Street: HARDING PL Location:

**Overall Compliance: No** ADA ID: 1C78F4DB8891 Ramp Type: PerpDiag Initial Pass/Fail: Fail Severity Score: 13.75

Compliance Description

## Field Measurements/Component Compliance

No

Compliance Description

Ramp Slope (%)

Data

96.0

Street 1 Name Stop Condition-Street 2 Street 2 Name Stop Condition-Street 1 Remove & Replace Curb Ramp With Two New Directional Ramps or Equivalent.

Surveyor Notes:

N/A

PROW/ADA:

Not Found, R304.2.2

**E MOREHEAD ST** Signal HARDING PL Signal

Yes Ramp XSlope (%) Yes Ramp Width (in) 48.0 N/A N/A Flare Type LT N/A Flare Type RT N/A N/A N/A Flare Slope RT (%) Flare Slope LT (%) N/A Flare Traversable LT? N/A N/A Flare Traversable RT? N/A N/A N/A **DWS Provided?** Landing Length (in) N/A Landing Width (in) N/A N/A **DWS Contrast?** N/A N/A N/A Landing Slope (%) DWS Length (in) N/A Landing X Slope (%) N/A N/A DWS Full Width? N/A Landing Curb? (Y/N) N/A N/A DWS Offset (in) N/A N/A Shared Landing? N/A **Gutter Ponding?** N/A N/A Gutter Slope (%) N/A Gutter Lip Ht (in) N/A N/A Gutter X Slope (%) N/A Painted X Walk1? Yes N/A Painted X Walk2? X Walk 1 Direction To SW X Walk 2 Direction N/A 108.0 X Walk 1 Width (in) X Walk 2 Width (in) X Walk 1 Slope (%) 3.5 X Walk 2 Slope (%) X Walk 1 X Slope (%) 2.7 X Walk 2 X Slope (%) N/A N/A Ramp inside XWalk2? Ramp inside XWalk1? Yes Road Slope (%) 3.0 N/A Clear Space? N/A Road X Slope (%) Clear Space to XWalk (in) 0.6 N/A N/A N/A Any Obstructions? Storm Grate/Utility Hazard? **Obstruction Type** Storm Grate/Utility Type