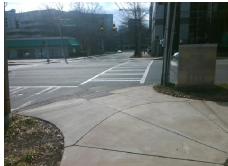

Intersection ID: 14714 Main Street: E MOREHEAD ST Cross Street: HARDING PL Location:

**Overall Compliance: No** ADA ID: 1C78F4DB8891 Ramp Type: PerpDiag Initial Pass/Fail: Fail Severity Score: 13.75

Compliance Description

## Field Measurements/Component Compliance

No

Compliance Description

Ramp Slope (%)

Data

96.0

Street 1 Name Stop Condition-Street 2 Street 2 Name Stop Condition-Street 1 Remove & Replace Curb Ramp With Two New Directional Ramps or Equivalent.