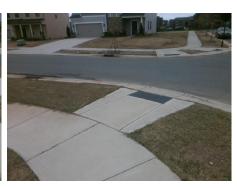

N/A

N/A

5.0

Good

Intersection ID: 54465 Main Street: RUPELL DR **Cross Street: COLLINGHAM DR** Location: NE ADA ID: 1C83D84A1869 Ramp Type: BlendTrans1 Initial Pass/Fail: Fail **Overall Compliance: No Severity Score:** 8.75

## Field Measurements/Component Compliance

Street 1 Name **COLLINGHAM DR** Stop Condition-Street 1 None Street 2 Name N/A Stop Condition-Street 2 N/A Possible Solutions: Remove & Replace Curb Ramp With Two New Directional Ramps or Equivalent. Surveyor Notes: N/A PROW/ADA: R304.5.1