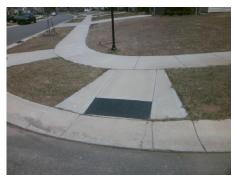

N/A

N/A

5.0

Good

Intersection ID: 54465 Main Street: RUPELL DR **Cross Street: COLLINGHAM DR** Location: NE ADA ID: 1C83D84A1869 Ramp Type: BlendTrans1 Initial Pass/Fail: Fail **Overall Compliance: No Severity Score:** 8.75

## Field Measurements/Component Compliance

Street 1 Name **COLLINGHAM DR** Stop Condition-Street 1 None Street 2 Name N/A Stop Condition-Street 2 N/A Possible Solutions: Remove & Replace Curb Ramp With Two New Directional Ramps or Equivalent. Surveyor Notes: N/A PROW/ADA: R304.5.1