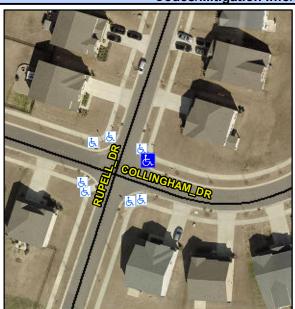

N/A

N/A

5.0

Good

Intersection ID: 54465 Main Street: RUPELL DR **Cross Street: COLLINGHAM DR** Location: NE ADA ID: 1C83D84A1869 Ramp Type: BlendTrans1 Initial Pass/Fail: Fail **Overall Compliance: No Severity Score:** 8.75