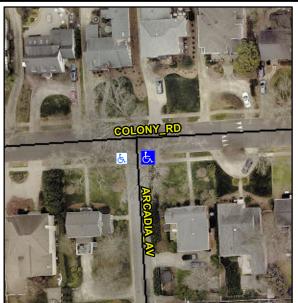

Intersection ID: 18069 Main Street: ARCADIA AV **Cross Street: COLONY RD** Location: SE ADA ID: 1C8632F010AF Initial Pass/Fail: Fail **Overall Compliance: No** 30 Ramp Type: Directional1 **Severity Score:** 

Flare Traversable RT?

Grade Break Slope (%)

Grade Break XSlope (%)

**ARCADIA AV** Street 1 Name Stop Condition-Street 1 StopSign Street 2 Name N/A Stop Condition-Street 2 N/A

| Possible Solution             | Field Measurements/Component Compliance |                       |      |                        |                        |
|-------------------------------|-----------------------------------------|-----------------------|------|------------------------|------------------------|
| Possible Solutions:           | Compliance Description                  |                       | Data | Compliance Description |                        |
| Remove & Replace Entire Ramp. | N/A                                     | Ramp Length (in)      | 30.0 | N/A                    | Grade Break?           |
|                               | No                                      | Ramp Width (in)       | 34.0 | N/A                    | Grade Break Slope (    |
|                               | No                                      | Ramp Slope (%)        | 9.5  | N/A                    | Grade Break XSlope     |
|                               | Yes                                     | Ramp XSlope (%)       | 0.5  |                        |                        |
|                               | N/A                                     | Flare Type LT         | N/A  | N/A                    | Flare Type RT          |
|                               | N/A                                     | Flare Slope LT (%)    | N/A  | N/A                    | Flare Slope RT (%)     |
| Surveyor Notes:               | N/A                                     | Flare Traversable LT? | N/A  | N/A                    | Flare Traversable RT   |
| NO CURB LINE                  | N/A                                     | Landing Length (in)   | 0.0  | N/A                    | DWS Provided?          |
|                               | N/A                                     | Landing Width (in)    | 0.0  | N/A                    | DWS Contrast?          |
|                               | N/A                                     | Landing Slope (%)     | 0.0  | N/A                    | DWS Length (in)        |
|                               | N/A                                     | Landing X Slope (%)   | 0.0  | N/A                    | DWS Full Width?        |
| PROW/ADA:                     | N/A                                     | Landing Curb? (Y/N)   | N/A  | N/A                    | DWS Offset LT (in)     |
| R304.5.1, R304.2.2            | N/A                                     | Shared Landing?       | N/A  | N/A                    | DWS Offset RT (in)     |
|                               | N/A                                     | Gutter Ponding?       | 0.0  | N/A                    | Gutter Slope (%)       |
|                               | N/A                                     | Gutter Lip Ht (in)    | 1.0  | N/A                    | Gutter X Slope (%)     |
|                               | N/A                                     | Painted X Walk1?      | No   |                        | Road Slope (%)         |
|                               |                                         | X Walk 1 Direction    | To W |                        | Road X Slope (%)       |
|                               |                                         | X Walk 1 Width (in)   | N/A  |                        | Clear Space?           |
|                               |                                         | X Walk 1 Slope (%)    | 5.9  | N/A                    | Clear Space to XWal    |
|                               |                                         | X Walk 1 X Slope (%)  | 4.1  | N/A                    | Storm Grate/Utility H  |
|                               | N/A                                     | Ramp inside XWalk1?   | N/A  |                        | Storm Grate/Utility Ty |
|                               | N/A                                     | Any Obstructions?     | N/A  |                        |                        |
|                               |                                         |                       |      |                        |                        |