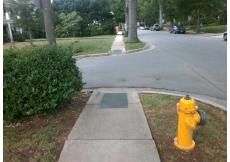

Intersection ID: 18069 Main Street: ARCADIA AV **Cross Street: COLONY RD** Location: SE ADA ID: 1C8632F010AF Initial Pass/Fail: Fail **Overall Compliance: No** 30 Ramp Type: Directional1 **Severity Score:** 

Flare Traversable RT?

Grade Break Slope (%)

Grade Break XSlope (%)

**ARCADIA AV** Street 1 Name Stop Condition-Street 1 StopSign Street 2 Name N/A Stop Condition-Street 2 N/A

| Possible Solution             | Field Measurements/Component Compliance |                       |      |                        |                        |
|-------------------------------|-----------------------------------------|-----------------------|------|------------------------|------------------------|
| Possible Solutions:           | Compliance Description                  |                       | Data | Compliance Description |                        |
| Remove & Replace Entire Ramp. | N/A                                     | Ramp Length (in)      | 30.0 | N/A                    | Grade Break?           |
|                               | No                                      | Ramp Width (in)       | 34.0 | N/A                    | Grade Break Slope (    |
|                               | No                                      | Ramp Slope (%)        | 9.5  | N/A                    | Grade Break XSlope     |
|                               | Yes                                     | Ramp XSlope (%)       | 0.5  |                        |                        |
|                               | N/A                                     | Flare Type LT         | N/A  | N/A                    | Flare Type RT          |
|                               | N/A                                     | Flare Slope LT (%)    | N/A  | N/A                    | Flare Slope RT (%)     |
| Surveyor Notes:               | N/A                                     | Flare Traversable LT? | N/A  | N/A                    | Flare Traversable RT   |
| NO CURB LINE                  | N/A                                     | Landing Length (in)   | 0.0  | N/A                    | DWS Provided?          |
|                               | N/A                                     | Landing Width (in)    | 0.0  | N/A                    | DWS Contrast?          |
|                               | N/A                                     | Landing Slope (%)     | 0.0  | N/A                    | DWS Length (in)        |
|                               | N/A                                     | Landing X Slope (%)   | 0.0  | N/A                    | DWS Full Width?        |
| PROW/ADA:                     | N/A                                     | Landing Curb? (Y/N)   | N/A  | N/A                    | DWS Offset LT (in)     |
| R304.5.1, R304.2.2            | N/A                                     | Shared Landing?       | N/A  | N/A                    | DWS Offset RT (in)     |
|                               | N/A                                     | Gutter Ponding?       | 0.0  | N/A                    | Gutter Slope (%)       |
|                               | N/A                                     | Gutter Lip Ht (in)    | 1.0  | N/A                    | Gutter X Slope (%)     |
|                               | N/A                                     | Painted X Walk1?      | No   |                        | Road Slope (%)         |
|                               |                                         | X Walk 1 Direction    | To W |                        | Road X Slope (%)       |
|                               |                                         | X Walk 1 Width (in)   | N/A  |                        | Clear Space?           |
|                               |                                         | X Walk 1 Slope (%)    | 5.9  | N/A                    | Clear Space to XWal    |
|                               |                                         | X Walk 1 X Slope (%)  | 4.1  | N/A                    | Storm Grate/Utility H  |
|                               | N/A                                     | Ramp inside XWalk1?   | N/A  |                        | Storm Grate/Utility Ty |
|                               | N/A                                     | Any Obstructions?     | N/A  |                        |                        |
|                               |                                         |                       |      |                        |                        |