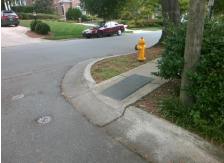

Intersection ID: 18069 Main Street: ARCADIA AV **Cross Street: COLONY RD** Location: SE ADA ID: 1C8632F010AF Initial Pass/Fail: Fail **Overall Compliance: No** 30 Ramp Type: Directional1 **Severity Score:** 

Flare Traversable RT?

Grade Break Slope (%)

Grade Break XSlope (%)

**ARCADIA AV** Street 1 Name Stop Condition-Street 1 StopSign Street 2 Name N/A Stop Condition-Street 2 N/A

| Possible Solution             | Field Measurements/Component Compliance |                       |      |                        |                        |
|-------------------------------|-----------------------------------------|-----------------------|------|------------------------|------------------------|
| Possible Solutions:           | Compliance Description                  |                       | Data | Compliance Description |                        |
| Remove & Replace Entire Ramp. | N/A                                     | Ramp Length (in)      | 30.0 | N/A                    | Grade Break?           |
|                               | No                                      | Ramp Width (in)       | 34.0 | N/A                    | Grade Break Slope (    |
|                               | No                                      | Ramp Slope (%)        | 9.5  | N/A                    | Grade Break XSlope     |
|                               | Yes                                     | Ramp XSlope (%)       | 0.5  |                        |                        |
|                               | N/A                                     | Flare Type LT         | N/A  | N/A                    | Flare Type RT          |
|                               | N/A                                     | Flare Slope LT (%)    | N/A  | N/A                    | Flare Slope RT (%)     |
| Surveyor Notes:               | N/A                                     | Flare Traversable LT? | N/A  | N/A                    | Flare Traversable RT   |
| NO CURB LINE                  | N/A                                     | Landing Length (in)   | 0.0  | N/A                    | DWS Provided?          |
|                               | N/A                                     | Landing Width (in)    | 0.0  | N/A                    | DWS Contrast?          |
|                               | N/A                                     | Landing Slope (%)     | 0.0  | N/A                    | DWS Length (in)        |
|                               | N/A                                     | Landing X Slope (%)   | 0.0  | N/A                    | DWS Full Width?        |
| PROW/ADA:                     | N/A                                     | Landing Curb? (Y/N)   | N/A  | N/A                    | DWS Offset LT (in)     |
| R304.5.1, R304.2.2            | N/A                                     | Shared Landing?       | N/A  | N/A                    | DWS Offset RT (in)     |
|                               | N/A                                     | Gutter Ponding?       | 0.0  | N/A                    | Gutter Slope (%)       |
|                               | N/A                                     | Gutter Lip Ht (in)    | 1.0  | N/A                    | Gutter X Slope (%)     |
|                               | N/A                                     | Painted X Walk1?      | No   |                        | Road Slope (%)         |
|                               |                                         | X Walk 1 Direction    | To W |                        | Road X Slope (%)       |
|                               |                                         | X Walk 1 Width (in)   | N/A  |                        | Clear Space?           |
|                               |                                         | X Walk 1 Slope (%)    | 5.9  | N/A                    | Clear Space to XWal    |
|                               |                                         | X Walk 1 X Slope (%)  | 4.1  | N/A                    | Storm Grate/Utility H  |
|                               | N/A                                     | Ramp inside XWalk1?   | N/A  |                        | Storm Grate/Utility Ty |
|                               | N/A                                     | Any Obstructions?     | N/A  |                        |                        |
|                               |                                         |                       |      |                        |                        |