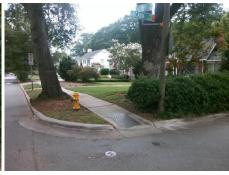

Intersection ID: 18069 Main Street: ARCADIA AV **Cross Street: COLONY RD** Location: SE ADA ID: 1C8632F010AF Initial Pass/Fail: Fail **Overall Compliance: No** 30 Ramp Type: Directional1 **Severity Score:** 

Flare Traversable RT?

Grade Break Slope (%)

Grade Break XSlope (%)

**ARCADIA AV** Street 1 Name Stop Condition-Street 1 StopSign Street 2 Name N/A Stop Condition-Street 2 N/A

| Possible Solution             | Field Measurements/Component Compliance |                       |      |                        |                        |
|-------------------------------|-----------------------------------------|-----------------------|------|------------------------|------------------------|
| Possible Solutions:           | Compliance Description                  |                       | Data | Compliance Description |                        |
| Remove & Replace Entire Ramp. | N/A                                     | Ramp Length (in)      | 30.0 | N/A                    | Grade Break?           |
|                               | No                                      | Ramp Width (in)       | 34.0 | N/A                    | Grade Break Slope (    |
|                               | No                                      | Ramp Slope (%)        | 9.5  | N/A                    | Grade Break XSlope     |
|                               | Yes                                     | Ramp XSlope (%)       | 0.5  |                        |                        |
|                               | N/A                                     | Flare Type LT         | N/A  | N/A                    | Flare Type RT          |
|                               | N/A                                     | Flare Slope LT (%)    | N/A  | N/A                    | Flare Slope RT (%)     |
| Surveyor Notes:               | N/A                                     | Flare Traversable LT? | N/A  | N/A                    | Flare Traversable RT   |
| NO CURB LINE                  | N/A                                     | Landing Length (in)   | 0.0  | N/A                    | DWS Provided?          |
|                               | N/A                                     | Landing Width (in)    | 0.0  | N/A                    | DWS Contrast?          |
|                               | N/A                                     | Landing Slope (%)     | 0.0  | N/A                    | DWS Length (in)        |
|                               | N/A                                     | Landing X Slope (%)   | 0.0  | N/A                    | DWS Full Width?        |
| PROW/ADA:                     | N/A                                     | Landing Curb? (Y/N)   | N/A  | N/A                    | DWS Offset LT (in)     |
| R304.5.1, R304.2.2            | N/A                                     | Shared Landing?       | N/A  | N/A                    | DWS Offset RT (in)     |
|                               | N/A                                     | Gutter Ponding?       | 0.0  | N/A                    | Gutter Slope (%)       |
|                               | N/A                                     | Gutter Lip Ht (in)    | 1.0  | N/A                    | Gutter X Slope (%)     |
|                               | N/A                                     | Painted X Walk1?      | No   |                        | Road Slope (%)         |
|                               |                                         | X Walk 1 Direction    | To W |                        | Road X Slope (%)       |
|                               |                                         | X Walk 1 Width (in)   | N/A  |                        | Clear Space?           |
|                               |                                         | X Walk 1 Slope (%)    | 5.9  | N/A                    | Clear Space to XWal    |
|                               |                                         | X Walk 1 X Slope (%)  | 4.1  | N/A                    | Storm Grate/Utility H  |
|                               | N/A                                     | Ramp inside XWalk1?   | N/A  |                        | Storm Grate/Utility Ty |
|                               | N/A                                     | Any Obstructions?     | N/A  |                        |                        |
|                               |                                         |                       |      |                        |                        |