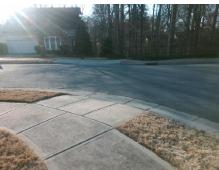

## **Access Compliance Report Public Rights-of-Way** (Curb Ramps)

Intersection ID: 47135 Main Street: SARANAC LN **Cross Street: FIELDSTONE MANOR DR** Location: N ADA ID: 1C87066153B0 Ramp Type: PerpDiag Initial Pass/Fail: Fail **Overall Compliance: No Severity Score:** 47.5

**Codes/Mitigation Info/Possible Solution** 

Street 1 Name Stop Condition-Street 2 Street 2 Name Stop Condition-Street 1 **SARANAC LN** StopSign

None

FIELDSTONE MANOR DR

Possible Solutions: Remove & Replace Curb Ramp With Two New Directional Ramps or Equivalent. Surveyor Notes: N/A PROW/ADA: R304.5.1, R304.2.2