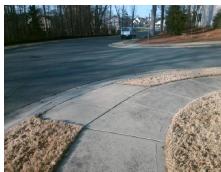

## **Access Compliance Report Public Rights-of-Way** (Curb Ramps)

Intersection ID: 47135 Main Street: SARANAC LN **Cross Street: FIELDSTONE MANOR DR** Location: N ADA ID: 1C87066153B0 Ramp Type: PerpDiag Initial Pass/Fail: Fail **Overall Compliance: No Severity Score:** 47.5

**Codes/Mitigation Info/Possible Solution** 

Street 1 Name Stop Condition-Street 2 Street 2 Name Stop Condition-Street 1 **SARANAC LN** StopSign

None

FIELDSTONE MANOR DR

Possible Solutions: Remove & Replace Curb Ramp With Two New Directional Ramps or Equivalent. Surveyor Notes: N/A PROW/ADA: R304.5.1, R304.2.2