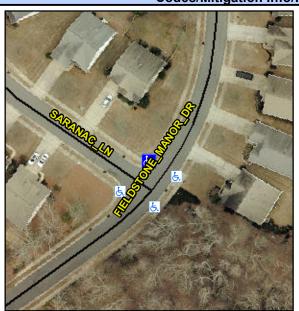

## **Access Compliance Report Public Rights-of-Way** (Curb Ramps)

Intersection ID: 47135 Main Street: SARANAC LN **Cross Street: FIELDSTONE MANOR DR** Location: N ADA ID: 1C87066153B0 Ramp Type: PerpDiag Initial Pass/Fail: Fail **Overall Compliance: No Severity Score:** 47.5

**Codes/Mitigation Info/Possible Solution** 

Street 1 Name Stop Condition-Street 2 Street 2 Name Stop Condition-Street 1 **SARANAC LN** StopSign

None

FIELDSTONE MANOR DR

Possible Solutions: Remove & Replace Curb Ramp With Two New Directional Ramps or Equivalent. Surveyor Notes: N/A PROW/ADA: R304.5.1, R304.2.2