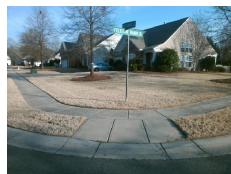

## **Access Compliance Report Public Rights-of-Way** (Curb Ramps)

Intersection ID: 47135 Main Street: SARANAC LN **Cross Street: FIELDSTONE MANOR DR** Location: N ADA ID: 1C87066153B0 Ramp Type: PerpDiag Initial Pass/Fail: Fail **Overall Compliance: No Severity Score:** 47.5

**Codes/Mitigation Info/Possible Solution** 

Street 1 Name Stop Condition-Street 2 Street 2 Name Stop Condition-Street 1 **SARANAC LN** StopSign

None

FIELDSTONE MANOR DR

Possible Solutions: Remove & Replace Curb Ramp With Two New Directional Ramps or Equivalent. Surveyor Notes: N/A PROW/ADA: R304.5.1, R304.2.2