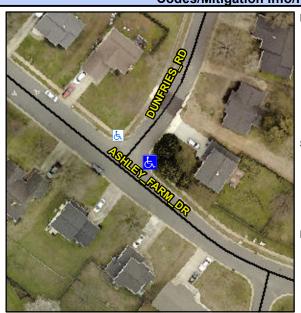

## **Access Compliance Report Public Rights-of-Way** (Curb Ramps)

Intersection ID: 19812 Main Street: ASHLEY FARM DR **Cross Street: DUNFRIES RD** Location: ADA ID: 1C9263F006D2 Ramp Type: PerpDiag Initial Pass/Fail: Fail **Overall Compliance: No** Severity Score: 26.25

**Codes/Mitigation Info/Possible Solution** 

Street 1 Name Stop Condition-Street 2 Street 2 Name Stop Condition-Street 1

**DUNFRIES RD** StopSign **ASHLEY FARM DR** None

Possible Solutions: **Remove & Replace Curb Ramp With Two New Directional Ramps or** Equivalent. Surveyor Notes: N/A PROW/ADA: Not Found, R304.2.2, R304.5.3