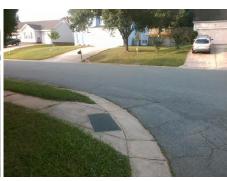

## **Access Compliance Report Public Rights-of-Way** (Curb Ramps)

Intersection ID: 19812 Main Street: ASHLEY FARM DR **Cross Street: DUNFRIES RD** Location: ADA ID: 1C9263F006D2 Ramp Type: PerpDiag Initial Pass/Fail: Fail **Overall Compliance: No** Severity Score: 26.25

Total Cost: 3200.00

| Field Measurements/Component Compliance |                        |                       |       |                        |                             |       |
|-----------------------------------------|------------------------|-----------------------|-------|------------------------|-----------------------------|-------|
|                                         | Compliance Description |                       | Data  | Compliance Description |                             | Data  |
|                                         | N/A                    | Ramp Length (in)      | 48.0  | No                     | Ramp Slope (%)              | 12.8  |
|                                         | Yes                    | Ramp Width (in)       | 48.0  | No                     | Ramp XSlope (%)             | 2.5   |
|                                         | N/A                    | Flare Type LT         | N/A   | N/A                    | Flare Type RT               | N/A   |
|                                         | N/A                    | Flare Slope LT (%)    | N/A   | N/A                    | Flare Slope RT (%)          | N/A   |
|                                         | N/A                    | Flare Traversable LT? | N/A   | N/A                    | Flare Traversable RT?       | N/A   |
|                                         | N/A                    | Landing Length (in)   | N/A   | N/A                    | DWS Provided?               | N/A   |
|                                         | N/A                    | Landing Width (in)    | N/A   | N/A                    | DWS Contrast?               | N/A   |
|                                         | N/A                    | Landing Slope (%)     | N/A   | N/A                    | DWS Length (in)             | N/A   |
|                                         | N/A                    | Landing X Slope (%)   | N/A   | N/A                    | DWS Full Width?             | N/A   |
|                                         | N/A                    | Landing Curb? (Y/N)   | N/A   | N/A                    | DWS Offset (in)             | N/A   |
|                                         | N/A                    | Shared Landing?       | N/A   |                        |                             |       |
|                                         | N/A                    | Gutter Ponding?       | N/A   | N/A                    | Gutter Slope (%)            | N/A   |
|                                         | N/A                    | Gutter Lip Ht (in)    | N/A   | N/A                    | Gutter X Slope (%)          | N/A   |
|                                         | N/A                    | Painted X Walk1?      | No    | N/A                    | Painted X Walk2?            | No    |
|                                         |                        | X Walk 1 Direction    | To NW |                        | X Walk 2 Direction          | To SW |
|                                         | N/A                    | X Walk 1 Width (in)   | N/A   | N/A                    | X Walk 2 Width (in)         | N/A   |
|                                         |                        | X Walk 1 Slope (%)    | 2.3   |                        | X Walk 2 Slope (%)          | 3.3   |
|                                         |                        | X Walk 1 X Slope (%)  | 3.5   |                        | X Walk 2 X Slope (%)        | 1.1   |
|                                         | N/A                    | Ramp inside XWalk1?   | N/A   | N/A                    | Ramp inside XWalk2?         | N/A   |
|                                         |                        | Road Slope (%)        | 2.8   | N/A                    | Clear Space?                | N/A   |
|                                         |                        | Road X Slope (%)      | 2.9   | N/A                    | Clear Space to XWalk (in)   | N/A   |
|                                         | N/A                    | Any Obstructions?     | N/A   | N/A                    | Storm Grate/Utility Hazard? | N/A   |