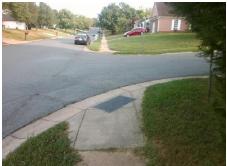

## **Access Compliance Report Public Rights-of-Way** (Curb Ramps)

Intersection ID: 19812 Main Street: ASHLEY FARM DR **Cross Street: DUNFRIES RD** Location: ADA ID: 1C9263F006D2 Ramp Type: PerpDiag Initial Pass/Fail: Fail **Overall Compliance: No** Severity Score: 26.25

Total Cost: 3200.00

| Field Measurements/Component Compliance |                        |                       |       |                        |                             |       |
|-----------------------------------------|------------------------|-----------------------|-------|------------------------|-----------------------------|-------|
|                                         | Compliance Description |                       | Data  | Compliance Description |                             | Data  |
|                                         | N/A                    | Ramp Length (in)      | 48.0  | No                     | Ramp Slope (%)              | 12.8  |
|                                         | Yes                    | Ramp Width (in)       | 48.0  | No                     | Ramp XSlope (%)             | 2.5   |
|                                         | N/A                    | Flare Type LT         | N/A   | N/A                    | Flare Type RT               | N/A   |
|                                         | N/A                    | Flare Slope LT (%)    | N/A   | N/A                    | Flare Slope RT (%)          | N/A   |
|                                         | N/A                    | Flare Traversable LT? | N/A   | N/A                    | Flare Traversable RT?       | N/A   |
|                                         | N/A                    | Landing Length (in)   | N/A   | N/A                    | DWS Provided?               | N/A   |
|                                         | N/A                    | Landing Width (in)    | N/A   | N/A                    | DWS Contrast?               | N/A   |
|                                         | N/A                    | Landing Slope (%)     | N/A   | N/A                    | DWS Length (in)             | N/A   |
|                                         | N/A                    | Landing X Slope (%)   | N/A   | N/A                    | DWS Full Width?             | N/A   |
|                                         | N/A                    | Landing Curb? (Y/N)   | N/A   | N/A                    | DWS Offset (in)             | N/A   |
|                                         | N/A                    | Shared Landing?       | N/A   |                        |                             |       |
|                                         | N/A                    | Gutter Ponding?       | N/A   | N/A                    | Gutter Slope (%)            | N/A   |
|                                         | N/A                    | Gutter Lip Ht (in)    | N/A   | N/A                    | Gutter X Slope (%)          | N/A   |
|                                         | N/A                    | Painted X Walk1?      | No    | N/A                    | Painted X Walk2?            | No    |
|                                         |                        | X Walk 1 Direction    | To NW |                        | X Walk 2 Direction          | To SW |
|                                         | N/A                    | X Walk 1 Width (in)   | N/A   | N/A                    | X Walk 2 Width (in)         | N/A   |
|                                         |                        | X Walk 1 Slope (%)    | 2.3   |                        | X Walk 2 Slope (%)          | 3.3   |
|                                         |                        | X Walk 1 X Slope (%)  | 3.5   |                        | X Walk 2 X Slope (%)        | 1.1   |
|                                         | N/A                    | Ramp inside XWalk1?   | N/A   | N/A                    | Ramp inside XWalk2?         | N/A   |
|                                         |                        | Road Slope (%)        | 2.8   | N/A                    | Clear Space?                | N/A   |
|                                         |                        | Road X Slope (%)      | 2.9   | N/A                    | Clear Space to XWalk (in)   | N/A   |
|                                         | N/A                    | Any Obstructions?     | N/A   | N/A                    | Storm Grate/Utility Hazard? | N/A   |