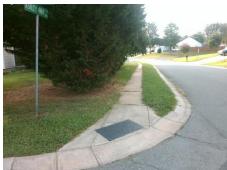

## **Access Compliance Report Public Rights-of-Way** (Curb Ramps)

Intersection ID: 19812 Main Street: ASHLEY FARM DR **Cross Street: DUNFRIES RD** Location: ADA ID: 1C9263F006D2 Ramp Type: PerpDiag Initial Pass/Fail: Fail **Overall Compliance: No** Severity Score: 26.25

Total Cost: 3200.00

| Field Measurements/Component Compliance |                        |                       |       |                        |                             |       |
|-----------------------------------------|------------------------|-----------------------|-------|------------------------|-----------------------------|-------|
|                                         | Compliance Description |                       | Data  | Compliance Description |                             | Data  |
|                                         | N/A                    | Ramp Length (in)      | 48.0  | No                     | Ramp Slope (%)              | 12.8  |
|                                         | Yes                    | Ramp Width (in)       | 48.0  | No                     | Ramp XSlope (%)             | 2.5   |
|                                         | N/A                    | Flare Type LT         | N/A   | N/A                    | Flare Type RT               | N/A   |
|                                         | N/A                    | Flare Slope LT (%)    | N/A   | N/A                    | Flare Slope RT (%)          | N/A   |
|                                         | N/A                    | Flare Traversable LT? | N/A   | N/A                    | Flare Traversable RT?       | N/A   |
|                                         | N/A                    | Landing Length (in)   | N/A   | N/A                    | DWS Provided?               | N/A   |
|                                         | N/A                    | Landing Width (in)    | N/A   | N/A                    | DWS Contrast?               | N/A   |
|                                         | N/A                    | Landing Slope (%)     | N/A   | N/A                    | DWS Length (in)             | N/A   |
|                                         | N/A                    | Landing X Slope (%)   | N/A   | N/A                    | DWS Full Width?             | N/A   |
|                                         | N/A                    | Landing Curb? (Y/N)   | N/A   | N/A                    | DWS Offset (in)             | N/A   |
|                                         | N/A                    | Shared Landing?       | N/A   |                        |                             |       |
|                                         | N/A                    | Gutter Ponding?       | N/A   | N/A                    | Gutter Slope (%)            | N/A   |
|                                         | N/A                    | Gutter Lip Ht (in)    | N/A   | N/A                    | Gutter X Slope (%)          | N/A   |
|                                         | N/A                    | Painted X Walk1?      | No    | N/A                    | Painted X Walk2?            | No    |
|                                         |                        | X Walk 1 Direction    | To NW |                        | X Walk 2 Direction          | To SW |
|                                         | N/A                    | X Walk 1 Width (in)   | N/A   | N/A                    | X Walk 2 Width (in)         | N/A   |
|                                         |                        | X Walk 1 Slope (%)    | 2.3   |                        | X Walk 2 Slope (%)          | 3.3   |
|                                         |                        | X Walk 1 X Slope (%)  | 3.5   |                        | X Walk 2 X Slope (%)        | 1.1   |
|                                         | N/A                    | Ramp inside XWalk1?   | N/A   | N/A                    | Ramp inside XWalk2?         | N/A   |
|                                         |                        | Road Slope (%)        | 2.8   | N/A                    | Clear Space?                | N/A   |
|                                         |                        | Road X Slope (%)      | 2.9   | N/A                    | Clear Space to XWalk (in)   | N/A   |
|                                         | N/A                    | Any Obstructions?     | N/A   | N/A                    | Storm Grate/Utility Hazard? | N/A   |