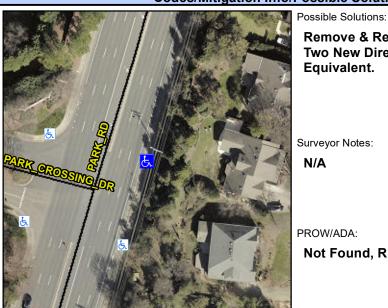

## **Access Compliance Report Public Rights-of-Way** (Curb Ramps)

Intersection ID: 24868 Main Street: PARK\_RD Cross Street: PARK\_CROSSING\_DR Location: NE ADA ID: 1C927A0C2DDE Ramp Type: BlendTrans2 Initial Pass/Fail: Fail **Overall Compliance: No Severity Score:** 12.5

**Codes/Mitigation Info/Possible Solution** 

PARK RD Street 1 Name Stop Condition-Street 1 None Street 2 Name N/A Stop Condition-Street 2 N/A Remove & Replace Curb Ramp With Two New Directional Ramps or Equivalent.

Surveyor Notes:

N/A

PROW/ADA:

Not Found, R304.5.3

| 8 |  |
|---|--|
|   |  |

Total Cost:

3200.00

| Field Measurements/Component Compliance |                       |       |      |                             |      |  |
|-----------------------------------------|-----------------------|-------|------|-----------------------------|------|--|
| Comp                                    | liance Description    | Data  | Comp | liance Description          | Data |  |
| N/A                                     | Ramp Length (in)      | 60.0  | Yes  | BlendTrans Slope (%)        | 3.7  |  |
| Yes                                     | Ramp Width (in)       | 48.0  | No   | BlendTrans XSlope (%)       | 5.7  |  |
| N/A                                     | Flare Type LT         | N/A   | N/A  | Flare Type RT               | N/A  |  |
| N/A                                     | Flare Slope LT (%)    | N/A   | N/A  | Flare Slope RT (%)          | N/A  |  |
| N/A                                     | Flare Traversable LT? | N/A   | N/A  | Flare Traversable RT?       | N/A  |  |
| N/A                                     | Landing Length (in)   | N/A   | N/A  | DWS Provided?               | N/A  |  |
| N/A                                     | Landing Width (in)    | N/A   | N/A  | DWS Contrast?               | N/A  |  |
| N/A                                     | Landing Slope (%)     | N/A   | N/A  | DWS Length (in)             | N/A  |  |
| N/A                                     | Landing X Slope (%)   | N/A   | N/A  | DWS Full Width?             | N/A  |  |
| N/A                                     | Landing Curb? (Y/N)   | N/A   | N/A  | DWS Offset (in)             | N/A  |  |
| N/A                                     | Shared Landing?       | N/A   |      |                             |      |  |
| N/A                                     | Gutter Ponding?       | N/A   | N/A  | Gutter Slope (%)            | N/A  |  |
| N/A                                     | Gutter Lip Ht (in)    | N/A   | N/A  | Gutter X Slope (%)          | N/A  |  |
| N/A                                     | Painted X Walk1?      | No    | N/A  | Painted X Walk2?            | N/A  |  |
|                                         | X Walk 1 Direction    | To NW |      | X Walk 2 Direction          | N/A  |  |
|                                         | X Walk 1 Width (in)   | N/A   |      | X Walk 2 Width (in)         | N/A  |  |
|                                         | X Walk 1 Slope (%)    | 2.2   |      | X Walk 2 Slope (%)          | N/A  |  |
|                                         | X Walk 1 X Slope (%)  | 0.0   |      | X Walk 2 X Slope (%)        | N/A  |  |
| N/A                                     | Ramp inside XWalk1?   | N/A   | N/A  | Ramp inside XWalk2?         | N/A  |  |
|                                         | Road Slope (%)        | 0.0   |      | Clear Space?                | N/A  |  |
|                                         | Road X Slope (%)      | 2.2   | N/A  | Clear Space to XWalk (in)   | N/A  |  |
| N/A                                     | Any Obstructions?     | N/A   | N/A  | Storm Grate/Utility Hazard? | N/A  |  |
|                                         | Obstruction Type      |       |      | Storm Grate/Utility Type    |      |  |
|                                         |                       | N/A   |      |                             | N/A  |  |
|                                         |                       |       | Yes  | Surface Condition? (G/P)    | Good |  |
|                                         | 4.5                   |       | No   | Curb Slope (%)              | 19.3 |  |