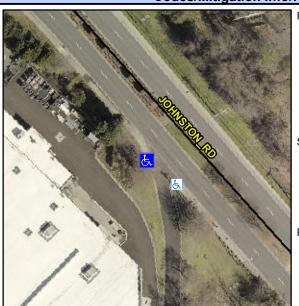

## **Access Compliance Report Public Rights-of-Way** (Curb Ramps)

Intersection ID: 10029226 Main Street: JOHNSTON\_RD Cross Street: N/A Location: SW **Overall Compliance: No ADA ID: 1C929EB462EF** Ramp Type: Perp Initial Pass/Fail: Fail **Severity Score:** 25

Codes/Mitigation Info/Possible Solution

Street 1 Name **ENTRANCE** Stop Condition-Street 2 None Street 2 Name N/A Stop Condition-Street 1 N/A

| Possible Solutions:           | <u>c</u> |  |  |
|-------------------------------|----------|--|--|
| Remove & Replace Entire Ramp. |          |  |  |
| ·                             | Y        |  |  |
|                               | N.       |  |  |
|                               | N        |  |  |
|                               | N        |  |  |
|                               | N        |  |  |
| Surveyor Notes:               | N        |  |  |
| N/A                           | N        |  |  |
|                               | N        |  |  |
|                               | N        |  |  |
|                               | N        |  |  |
| PROW/ADA:                     | N        |  |  |
| Not Found, R304.2.2           |          |  |  |
|                               | N        |  |  |
|                               | N        |  |  |
|                               | N        |  |  |

Total Cost: 1850.00

| Field Measurements/Component Compliance |                       |       |     |                             |      |  |  |
|-----------------------------------------|-----------------------|-------|-----|-----------------------------|------|--|--|
|                                         | liance Description    | Data  |     | liance Description          | Data |  |  |
| N/A                                     | Ramp Length (in)      | 60.0  | No  | Ramp Slope (%)              | 15.5 |  |  |
| Yes                                     | Ramp Width (in)       | 48.0  | Yes | Ramp XSlope (%)             | 0.0  |  |  |
| N/A                                     | Flare Type LT         | N/A   | N/A | Flare Type RT               | N/A  |  |  |
| N/A                                     | Flare Slope LT (%)    | N/A   | N/A | Flare Slope RT (%)          | N/A  |  |  |
| N/A                                     | Flare Traversable LT? | N/A   | N/A | Flare Traversable RT?       | N/A  |  |  |
| N/A                                     | Landing Length (in)   | N/A   | N/A | DWS Provided?               | N/A  |  |  |
| N/A                                     | Landing Width (in)    | N/A   | N/A | DWS Contrast?               | N/A  |  |  |
| N/A                                     | Landing Slope (%)     | N/A   | N/A | DWS Length (in)             | N/A  |  |  |
| N/A                                     | Landing X Slope (%)   | N/A   | N/A | DWS Full Width?             | N/A  |  |  |
| N/A                                     | Landing Curb? (Y/N)   | N/A   | N/A | DWS Offset (in)             | N/A  |  |  |
| N/A                                     | Shared Landing?       | N/A   |     |                             |      |  |  |
| N/A                                     | Gutter Ponding?       | N/A   | N/A | Gutter Slope (%)            | N/A  |  |  |
| N/A                                     | Gutter Lip Ht (in)    | N/A   | N/A | Gutter X Slope (%)          | N/A  |  |  |
| N/A                                     | Painted X Walk1?      | No    | N/A | Painted X Walk2?            | N/A  |  |  |
|                                         | X Walk 1 Direction    | To SE |     | X Walk 2 Direction          | N/A  |  |  |
| N/A                                     | X Walk 1 Width (in)   | N/A   | N/A | X Walk 2 Width (in)         | N/A  |  |  |
|                                         | X Walk 1 Slope (%)    | 1.7   |     | X Walk 2 Slope (%)          | N/A  |  |  |
|                                         | X Walk 1 X Slope (%)  | 2.0   |     | X Walk 2 X Slope (%)        | N/A  |  |  |
| N/A                                     | Ramp inside XWalk1?   | N/A   | N/A | Ramp inside XWalk2?         | N/A  |  |  |
|                                         | Road Slope (%)        | N/A   | N/A | Clear Space?                | N/A  |  |  |
|                                         | Road X Slope (%)      | N/A   | N/A | Clear Space to XWalk (in)   | N/A  |  |  |
| N/A                                     | Any Obstructions?     | N/A   | N/A | Storm Grate/Utility Hazard? | N/A  |  |  |
|                                         | Obstruction Type      |       |     | Storm Grate/Utility Type    |      |  |  |
|                                         |                       | N/A   |     |                             | N/A  |  |  |
|                                         |                       |       | Yes | Surface Condition? (G/P)    | Good |  |  |