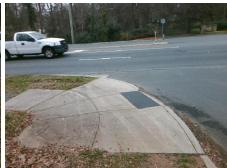

## Field Measurements/Component Compliance

Street 1 Name
Stop Condition-Street 2
Street 2 Name
Stop Condition-Street 1

MEADOWOOD LN StopSign PROVIDENCE RD None Possible Solutions:

Remove & Replace Curb Ramp With
Two New Directional Ramps or
Equivalent.

Surveyor Notes:

N/A

PROW/ADA:

Not Found, R304.5.1

Total Cost: \$ 3200.00

| riola modela omento, compenent compilario |                        |                       |      |                        |                           |      |
|-------------------------------------------|------------------------|-----------------------|------|------------------------|---------------------------|------|
|                                           | Compliance Description |                       | Data | Compliance Description |                           | Data |
|                                           | N/A                    | Ramp Length (in)      | 60.0 | Yes                    | Ramp Slope (%)            | 6.3  |
|                                           | No                     | Ramp Width (in)       | 35.0 | Yes                    | Ramp XSlope (%)           | 0.6  |
|                                           | N/A                    | Flare Type LT         | N/A  | N/A                    | Flare Type RT             | N/A  |
|                                           | N/A                    | Flare Slope LT (%)    | N/A  | N/A                    | Flare Slope RT (%)        | N/A  |
|                                           | N/A                    | Flare Traversable LT? | N/A  | N/A                    | Flare Traversable RT?     | N/A  |
|                                           | N/A                    | Landing Length (in)   | N/A  | N/A                    | DWS Provided?             | N/A  |
|                                           | N/A                    | Landing Width (in)    | N/A  | N/A                    | DWS Contrast?             | N/A  |
|                                           | N/A                    | Landing Slope (%)     | N/A  | N/A                    | DWS Length (in)           | N/A  |
|                                           | N/A                    | Landing X Slope (%)   | N/A  | N/A                    | DWS Full Width?           | N/A  |
|                                           | N/A                    | Landing Curb? (Y/N)   | N/A  | N/A                    | DWS Offset (in)           | N/A  |
|                                           | N/A                    | Shared Landing?       | N/A  |                        |                           |      |
|                                           | N/A                    | Gutter Ponding?       | N/A  | N/A                    | Gutter Slope (%)          | N/A  |
|                                           | N/A                    | Gutter Lip Ht (in)    | N/A  | N/A                    | Gutter X Slope (%)        | N/A  |
|                                           | N/A                    | Painted X Walk1?      | No   | N/A                    | Painted X Walk2?          | No   |
|                                           |                        | X Walk 1 Direction    | To N |                        | X Walk 2 Direction        | To W |
|                                           | N/A                    | X Walk 1 Width (in)   | N/A  | N/A                    | X Walk 2 Width (in)       | N/A  |
|                                           |                        | X Walk 1 Slope (%)    | 6.0  |                        | X Walk 2 Slope (%)        | 2.2  |
|                                           |                        | X Walk 1 X Slope (%)  | 0.0  |                        | X Walk 2 X Slope (%)      | 5.3  |
|                                           | N/A                    | Ramp inside XWalk1?   | N/A  | N/A                    | Ramp inside XWalk2?       | N/A  |
|                                           |                        | Road Slope (%)        | 1.9  | N/A                    | Clear Space?              | N/A  |
|                                           |                        | Road X Slope (%)      | 5.8  | N/A                    | Clear Space to XWalk (in) | N/A  |
|                                           |                        |                       |      |                        |                           |      |