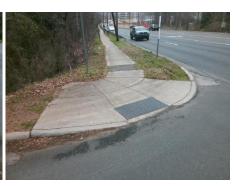

## Field Measurements/Component Compliance

Street 1 Name
Stop Condition-Street 2
Street 2 Name
Stop Condition-Street 1

MEADOWOOD LN StopSign PROVIDENCE RD None Possible Solutions:

Remove & Replace Curb Ramp With
Two New Directional Ramps or
Equivalent.

Surveyor Notes:

N/A

PROW/ADA:

Not Found, R304.5.1

Total Cost: \$ 3200.00

| riola modela omento, compenent compilario |                        |                       |      |                        |                           |      |
|-------------------------------------------|------------------------|-----------------------|------|------------------------|---------------------------|------|
|                                           | Compliance Description |                       | Data | Compliance Description |                           | Data |
|                                           | N/A                    | Ramp Length (in)      | 60.0 | Yes                    | Ramp Slope (%)            | 6.3  |
|                                           | No                     | Ramp Width (in)       | 35.0 | Yes                    | Ramp XSlope (%)           | 0.6  |
|                                           | N/A                    | Flare Type LT         | N/A  | N/A                    | Flare Type RT             | N/A  |
|                                           | N/A                    | Flare Slope LT (%)    | N/A  | N/A                    | Flare Slope RT (%)        | N/A  |
|                                           | N/A                    | Flare Traversable LT? | N/A  | N/A                    | Flare Traversable RT?     | N/A  |
|                                           | N/A                    | Landing Length (in)   | N/A  | N/A                    | DWS Provided?             | N/A  |
|                                           | N/A                    | Landing Width (in)    | N/A  | N/A                    | DWS Contrast?             | N/A  |
|                                           | N/A                    | Landing Slope (%)     | N/A  | N/A                    | DWS Length (in)           | N/A  |
|                                           | N/A                    | Landing X Slope (%)   | N/A  | N/A                    | DWS Full Width?           | N/A  |
|                                           | N/A                    | Landing Curb? (Y/N)   | N/A  | N/A                    | DWS Offset (in)           | N/A  |
|                                           | N/A                    | Shared Landing?       | N/A  |                        |                           |      |
|                                           | N/A                    | Gutter Ponding?       | N/A  | N/A                    | Gutter Slope (%)          | N/A  |
|                                           | N/A                    | Gutter Lip Ht (in)    | N/A  | N/A                    | Gutter X Slope (%)        | N/A  |
|                                           | N/A                    | Painted X Walk1?      | No   | N/A                    | Painted X Walk2?          | No   |
|                                           |                        | X Walk 1 Direction    | To N |                        | X Walk 2 Direction        | To W |
|                                           | N/A                    | X Walk 1 Width (in)   | N/A  | N/A                    | X Walk 2 Width (in)       | N/A  |
|                                           |                        | X Walk 1 Slope (%)    | 6.0  |                        | X Walk 2 Slope (%)        | 2.2  |
|                                           |                        | X Walk 1 X Slope (%)  | 0.0  |                        | X Walk 2 X Slope (%)      | 5.3  |
|                                           | N/A                    | Ramp inside XWalk1?   | N/A  | N/A                    | Ramp inside XWalk2?       | N/A  |
|                                           |                        | Road Slope (%)        | 1.9  | N/A                    | Clear Space?              | N/A  |
|                                           |                        | Road X Slope (%)      | 5.8  | N/A                    | Clear Space to XWalk (in) | N/A  |
|                                           |                        |                       |      |                        |                           |      |