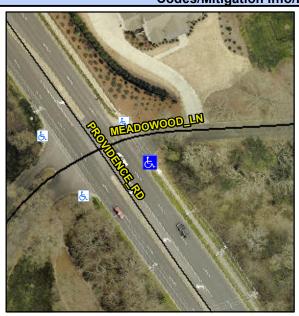

## Access Compliance Report Public Rights-of-Way (Curb Ramps)

Intersection ID: 19296 Main Street: MEADOWOOD\_LN Cross Street: PROVIDENCE\_RD Location: SE

ADA ID: 1C95635EF3BD Ramp Type: PerpDiag Initial Pass/Fail: Fail Overall Compliance: No Severity Score: 17.5