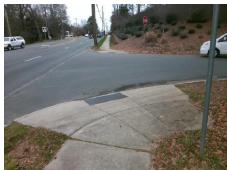

## Field Measurements/Component Compliance

Street 1 Name
Stop Condition-Street 2
Street 2 Name
Stop Condition-Street 1

MEADOWOOD LN StopSign PROVIDENCE RD None Possible Solutions:

Remove & Replace Curb Ramp With
Two New Directional Ramps or
Equivalent.

Surveyor Notes:

N/A

PROW/ADA:

Not Found, R304.5.1

Total Cost: \$ 3200.00

| riola modela omento, compenent compilario |                        |                       |      |                        |                           |      |
|-------------------------------------------|------------------------|-----------------------|------|------------------------|---------------------------|------|
|                                           | Compliance Description |                       | Data | Compliance Description |                           | Data |
|                                           | N/A                    | Ramp Length (in)      | 60.0 | Yes                    | Ramp Slope (%)            | 6.3  |
|                                           | No                     | Ramp Width (in)       | 35.0 | Yes                    | Ramp XSlope (%)           | 0.6  |
|                                           | N/A                    | Flare Type LT         | N/A  | N/A                    | Flare Type RT             | N/A  |
|                                           | N/A                    | Flare Slope LT (%)    | N/A  | N/A                    | Flare Slope RT (%)        | N/A  |
|                                           | N/A                    | Flare Traversable LT? | N/A  | N/A                    | Flare Traversable RT?     | N/A  |
|                                           | N/A                    | Landing Length (in)   | N/A  | N/A                    | DWS Provided?             | N/A  |
|                                           | N/A                    | Landing Width (in)    | N/A  | N/A                    | DWS Contrast?             | N/A  |
|                                           | N/A                    | Landing Slope (%)     | N/A  | N/A                    | DWS Length (in)           | N/A  |
|                                           | N/A                    | Landing X Slope (%)   | N/A  | N/A                    | DWS Full Width?           | N/A  |
|                                           | N/A                    | Landing Curb? (Y/N)   | N/A  | N/A                    | DWS Offset (in)           | N/A  |
|                                           | N/A                    | Shared Landing?       | N/A  |                        |                           |      |
|                                           | N/A                    | Gutter Ponding?       | N/A  | N/A                    | Gutter Slope (%)          | N/A  |
|                                           | N/A                    | Gutter Lip Ht (in)    | N/A  | N/A                    | Gutter X Slope (%)        | N/A  |
|                                           | N/A                    | Painted X Walk1?      | No   | N/A                    | Painted X Walk2?          | No   |
|                                           |                        | X Walk 1 Direction    | To N |                        | X Walk 2 Direction        | To W |
|                                           | N/A                    | X Walk 1 Width (in)   | N/A  | N/A                    | X Walk 2 Width (in)       | N/A  |
|                                           |                        | X Walk 1 Slope (%)    | 6.0  |                        | X Walk 2 Slope (%)        | 2.2  |
|                                           |                        | X Walk 1 X Slope (%)  | 0.0  |                        | X Walk 2 X Slope (%)      | 5.3  |
|                                           | N/A                    | Ramp inside XWalk1?   | N/A  | N/A                    | Ramp inside XWalk2?       | N/A  |
|                                           |                        | Road Slope (%)        | 1.9  | N/A                    | Clear Space?              | N/A  |
|                                           |                        | Road X Slope (%)      | 5.8  | N/A                    | Clear Space to XWalk (in) | N/A  |
|                                           |                        |                       |      |                        |                           |      |