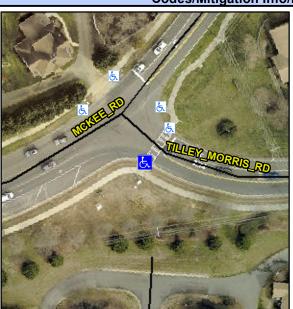

Good

Intersection ID: 27192 Main Street: MCKEE\_RD Cross Street: TILLEY\_MORRIS\_RD Location: SW

ADA ID: 1C97DEFC85F0 Ramp Type: Perp Initial Pass/Fail: Pass Overall Compliance: No Severity Score: 25

Codes/Mitigation Info/Possible Solution