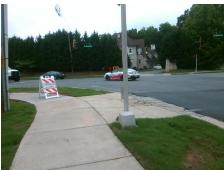

Good

Intersection ID: 27192 Main Street: MCKEE\_RD Cross Street: TILLEY\_MORRIS\_RD Location: SW

ADA ID: 1C97DEFC85F0 Ramp Type: Perp Initial Pass/Fail: Pass Overall Compliance: No Severity Score: 25

Codes/Mitigation Info/Possible Solution

Surveyor Notes:
N/A

PROW/ADA:
Not Found, R305, R302.7.2, R304.5.3

Compliance Description Data Compliance Description Yes N/A Ramp Length (in) 95.0 Ramp Slope (%) Yes Ramp XSlope (%) Yes Ramp Width (in) 54.0 N/A Flare Type LT Sloped N/A Flare Type RT N/A 4.7 Yes Flare Slope RT (%) Flare Slope LT (%) N/A Flare Traversable LT? Yes N/A Flare Traversable RT? Yes 72.0 No DWS Provided? Landing Length (in) Yes Landing Width (in) 54.0 N/A **DWS Contrast?** 0.8 N/A Yes Landing Slope (%) DWS Length (in) N/A Yes Landing X Slope (%) 0.7 DWS Full Width? N/A Landing Curb? (Y/N) No N/A DWS Offset (in) N/A Shared Landing? No **Gutter Ponding?** No Yes Gutter Slope (%) Yes No Gutter Lip Ht (in) 1.0 No Gutter X Slope (%) N/A Painted X Walk1? Yes N/A Painted X Walk2? X Walk 1 Direction To NE X Walk 2 Direction N/A 108.0 X Walk 2 Width (in) X Walk 1 Width (in) X Walk 1 Slope (%) 0.8 X Walk 2 Slope (%) X Walk 1 X Slope (%) 0.8 X Walk 2 X Slope (%) N/A Ramp inside XWalk2? Yes Ramp inside XWalk1? Yes Road Slope (%) N/A N/A Clear Space? Road X Slope (%) N/A N/A Clear Space to XWalk (in) No Yes Any Obstructions? Yes Storm Grate/Utility Hazard? **Obstruction Type** Storm Grate/Utility Type