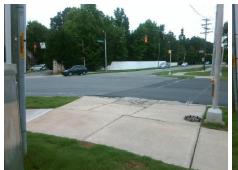

Good

Intersection ID: 27192 Main Street: MCKEE\_RD Cross Street: TILLEY\_MORRIS\_RD Location: SW

ADA ID: 1C97DEFC85F0 Ramp Type: Perp Initial Pass/Fail: Pass Overall Compliance: No Severity Score: 25

Codes/Mitigation Info/Possible Solution

Surveyor Notes:
N/A

PROW/ADA:
Not Found, R305, R302.7.2, R304.5.3

Compliance Description Data Compliance Description Yes N/A Ramp Length (in) 95.0 Ramp Slope (%) Yes Ramp XSlope (%) Yes Ramp Width (in) 54.0 N/A Flare Type LT Sloped N/A Flare Type RT N/A 4.7 Yes Flare Slope RT (%) Flare Slope LT (%) N/A Flare Traversable LT? Yes N/A Flare Traversable RT? Yes 72.0 No DWS Provided? Landing Length (in) Yes Landing Width (in) 54.0 N/A **DWS Contrast?** 0.8 N/A Yes Landing Slope (%) DWS Length (in) N/A Yes Landing X Slope (%) 0.7 DWS Full Width? N/A Landing Curb? (Y/N) No N/A DWS Offset (in) N/A Shared Landing? No **Gutter Ponding?** No Yes Gutter Slope (%) Yes No Gutter Lip Ht (in) 1.0 No Gutter X Slope (%) N/A Painted X Walk1? Yes N/A Painted X Walk2? X Walk 1 Direction To NE X Walk 2 Direction N/A 108.0 X Walk 2 Width (in) X Walk 1 Width (in) X Walk 1 Slope (%) 0.8 X Walk 2 Slope (%) X Walk 1 X Slope (%) 0.8 X Walk 2 X Slope (%) N/A Ramp inside XWalk2? Yes Ramp inside XWalk1? Yes Road Slope (%) N/A N/A Clear Space? Road X Slope (%) N/A N/A Clear Space to XWalk (in) No Yes Any Obstructions? Yes Storm Grate/Utility Hazard? **Obstruction Type** Storm Grate/Utility Type