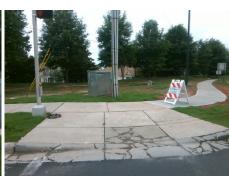

Good

Intersection ID: 27192 Main Street: MCKEE\_RD Cross Street: TILLEY\_MORRIS\_RD Location: SW

ADA ID: 1C97DEFC85F0 Ramp Type: Perp Initial Pass/Fail: Pass Overall Compliance: No Severity Score: 25

Codes/Mitigation Info/Possible Solution

Surveyor Notes:
N/A

PROW/ADA:
Not Found, R305, R302.7.2, R304.5.3

Compliance Description Data Compliance Description Yes N/A Ramp Length (in) 95.0 Ramp Slope (%) Yes Ramp XSlope (%) Yes Ramp Width (in) 54.0 N/A Flare Type LT Sloped N/A Flare Type RT N/A 4.7 Yes Flare Slope RT (%) Flare Slope LT (%) N/A Flare Traversable LT? Yes N/A Flare Traversable RT? Yes 72.0 No DWS Provided? Landing Length (in) Yes Landing Width (in) 54.0 N/A **DWS Contrast?** 0.8 N/A Yes Landing Slope (%) DWS Length (in) N/A Yes Landing X Slope (%) 0.7 DWS Full Width? N/A Landing Curb? (Y/N) No N/A DWS Offset (in) N/A Shared Landing? No **Gutter Ponding?** No Yes Gutter Slope (%) Yes No Gutter Lip Ht (in) 1.0 No Gutter X Slope (%) N/A Painted X Walk1? Yes N/A Painted X Walk2? X Walk 1 Direction To NE X Walk 2 Direction N/A 108.0 X Walk 2 Width (in) X Walk 1 Width (in) X Walk 1 Slope (%) 0.8 X Walk 2 Slope (%) X Walk 1 X Slope (%) 0.8 X Walk 2 X Slope (%) N/A Ramp inside XWalk2? Yes Ramp inside XWalk1? Yes Road Slope (%) N/A N/A Clear Space? Road X Slope (%) N/A N/A Clear Space to XWalk (in) No Yes Any Obstructions? Yes Storm Grate/Utility Hazard? **Obstruction Type** Storm Grate/Utility Type