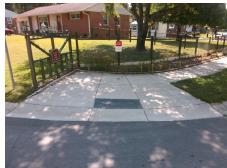

Intersection ID: 11424 Main Street: GLENVILLE AV **Cross Street: STONEHAVEN DR** Location: SE Ramp Type: BlendTrans1 Initial Pass/Fail: Fail **Overall Compliance: No Severity Score:** 10 ADA ID: 1CA2010B07C5

## Field Measurements/Component Compliance

Data Compliance Description

STONEHAVEN DR Street 1 Name Stop Condition-Street 1 StopSign Street 2 Name Stop Condition-Street 2

Remove & Replace Curb Ramp With Two New Directional Ramps or Equivalent.