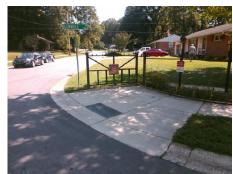

Intersection ID: 11424 Main Street: GLENVILLE AV **Cross Street: STONEHAVEN DR** Location: SE Ramp Type: BlendTrans1 Initial Pass/Fail: Fail **Overall Compliance: No Severity Score:** 10 ADA ID: 1CA2010B07C5

## Field Measurements/Component Compliance

Data Compliance Description

STONEHAVEN DR Street 1 Name Stop Condition-Street 1 StopSign Street 2 Name Stop Condition-Street 2

Remove & Replace Curb Ramp With Two New Directional Ramps or Equivalent.