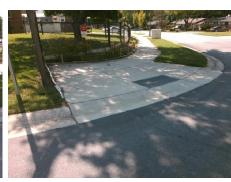

Intersection ID: 11424 Main Street: GLENVILLE AV **Cross Street: STONEHAVEN DR** Location: SE Ramp Type: BlendTrans1 Initial Pass/Fail: Fail **Overall Compliance: No Severity Score:** 10 ADA ID: 1CA2010B07C5

## Field Measurements/Component Compliance

Data Compliance Description

STONEHAVEN DR Street 1 Name Stop Condition-Street 1 StopSign Street 2 Name Stop Condition-Street 2

Remove & Replace Curb Ramp With Two New Directional Ramps or Equivalent.