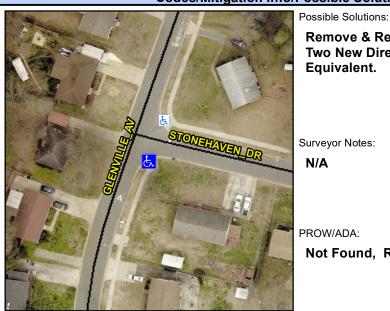

Intersection ID: 11424 Main Street: GLENVILLE AV **Cross Street: STONEHAVEN DR** Location: SE Ramp Type: BlendTrans1 Initial Pass/Fail: Fail **Overall Compliance: No Severity Score:** 10 ADA ID: 1CA2010B07C5

## Field Measurements/Component Compliance

Data Compliance Description

STONEHAVEN DR Street 1 Name Stop Condition-Street 1 StopSign Street 2 Name Stop Condition-Street 2

Remove & Replace Curb Ramp With Two New Directional Ramps or Equivalent.