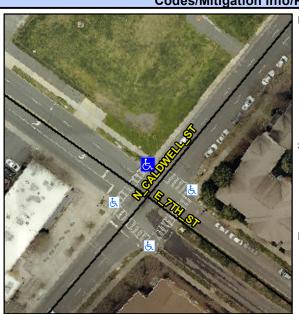

## Access Compliance Report Public Rights-of-Way (Curb Ramps)

Intersection ID: 12428 Main Street: E\_7TH\_ST Cross Street: N\_CALDWELL\_ST Location: N

ADA ID: 1CA4D2B6103D Ramp Type: PerpDiag Initial Pass/Fail: Fail Overall Compliance: No Severity Score: 21.25