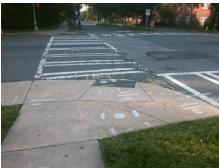

## Field Measurements/Component Compliance

Street 1 Name
Stop Condition-Street 2
Street 2 Name
Stop Condition-Street 1

E 7TH ST Signal N CALDWELL ST Signal Possible Solutions:

Remove & Replace Curb Ramp With
Two New Directional Ramps or
Equivalent.

Surveyor Notes:
N/A

PROW/ADA:
R304.5.1, R304.5.3

Total Cost: \$ 3200.00

| Compliance Description |                       | Data  | Compliance Description |                           | Data  |
|------------------------|-----------------------|-------|------------------------|---------------------------|-------|
| N/A                    | Ramp Length (in)      | 62.0  | Yes                    | Ramp Slope (%)            | 5.1   |
| No                     | Ramp Width (in)       | 47.0  | No                     | Ramp XSlope (%)           | 5.6   |
| N/A                    | Flare Type LT         | N/A   | N/A                    | Flare Type RT             | N/A   |
| N/A                    | Flare Slope LT (%)    | N/A   | N/A                    | Flare Slope RT (%)        | N/A   |
| N/A                    | Flare Traversable LT? | N/A   | N/A                    | Flare Traversable RT?     | N/A   |
| N/A                    | Landing Length (in)   | N/A   | N/A                    | DWS Provided?             | N/A   |
| N/A                    | Landing Width (in)    | N/A   | N/A                    | DWS Contrast?             | N/A   |
| N/A                    | Landing Slope (%)     | N/A   | N/A                    | DWS Length (in)           | N/A   |
| N/A                    | Landing X Slope (%)   | N/A   | N/A                    | DWS Full Width?           | N/A   |
| N/A                    | Landing Curb? (Y/N)   | N/A   | N/A                    | DWS Offset (in)           | N/A   |
| N/A                    | Shared Landing?       | N/A   |                        |                           |       |
| N/A                    | Gutter Ponding?       | N/A   | N/A                    | Gutter Slope (%)          | N/A   |
| N/A                    | Gutter Lip Ht (in)    | N/A   | N/A                    | Gutter X Slope (%)        | N/A   |
| N/A                    | Painted X Walk1?      | Yes   | N/A                    | Painted X Walk2?          | Yes   |
|                        | X Walk 1 Direction    | To SW |                        | X Walk 2 Direction        | To SE |
| N/A                    | X Walk 1 Width (in)   | 80.0  | N/A                    | X Walk 2 Width (in)       | 130.0 |
|                        | X Walk 1 Slope (%)    | 0.0   |                        | X Walk 2 Slope (%)        | 0.1   |
|                        | X Walk 1 X Slope (%)  | 1.8   |                        | X Walk 2 X Slope (%)      | 2.3   |
| N/A                    | Ramp inside XWalk1?   | Yes   | N/A                    | Ramp inside XWalk2?       | Yes   |
|                        | Road Slope (%)        | 2.4   | N/A                    | Clear Space?              | N/A   |
|                        | Road X Slope (%)      | 0.8   | N/A                    | Clear Space to XWalk (in) | N/A   |