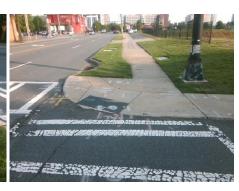

## Field Measurements/Component Compliance

Street 1 Name
Stop Condition-Street 2
Street 2 Name
Stop Condition-Street 1

E 7TH ST Signal N CALDWELL ST Signal Possible Solutions:

Remove & Replace Curb Ramp With
Two New Directional Ramps or
Equivalent.

Surveyor Notes:
N/A

PROW/ADA:
R304.5.1, R304.5.3

Total Cost: \$ 3200.00

| Compliance Description |                       | Data  | Compliance Description |                           | Data  |
|------------------------|-----------------------|-------|------------------------|---------------------------|-------|
| N/A                    | Ramp Length (in)      | 62.0  | Yes                    | Ramp Slope (%)            | 5.1   |
| No                     | Ramp Width (in)       | 47.0  | No                     | Ramp XSlope (%)           | 5.6   |
| N/A                    | Flare Type LT         | N/A   | N/A                    | Flare Type RT             | N/A   |
| N/A                    | Flare Slope LT (%)    | N/A   | N/A                    | Flare Slope RT (%)        | N/A   |
| N/A                    | Flare Traversable LT? | N/A   | N/A                    | Flare Traversable RT?     | N/A   |
| N/A                    | Landing Length (in)   | N/A   | N/A                    | DWS Provided?             | N/A   |
| N/A                    | Landing Width (in)    | N/A   | N/A                    | DWS Contrast?             | N/A   |
| N/A                    | Landing Slope (%)     | N/A   | N/A                    | DWS Length (in)           | N/A   |
| N/A                    | Landing X Slope (%)   | N/A   | N/A                    | DWS Full Width?           | N/A   |
| N/A                    | Landing Curb? (Y/N)   | N/A   | N/A                    | DWS Offset (in)           | N/A   |
| N/A                    | Shared Landing?       | N/A   |                        |                           |       |
| N/A                    | Gutter Ponding?       | N/A   | N/A                    | Gutter Slope (%)          | N/A   |
| N/A                    | Gutter Lip Ht (in)    | N/A   | N/A                    | Gutter X Slope (%)        | N/A   |
| N/A                    | Painted X Walk1?      | Yes   | N/A                    | Painted X Walk2?          | Yes   |
|                        | X Walk 1 Direction    | To SW |                        | X Walk 2 Direction        | To SE |
| N/A                    | X Walk 1 Width (in)   | 80.0  | N/A                    | X Walk 2 Width (in)       | 130.0 |
|                        | X Walk 1 Slope (%)    | 0.0   |                        | X Walk 2 Slope (%)        | 0.1   |
|                        | X Walk 1 X Slope (%)  | 1.8   |                        | X Walk 2 X Slope (%)      | 2.3   |
| N/A                    | Ramp inside XWalk1?   | Yes   | N/A                    | Ramp inside XWalk2?       | Yes   |
|                        | Road Slope (%)        | 2.4   | N/A                    | Clear Space?              | N/A   |
|                        | Road X Slope (%)      | 0.8   | N/A                    | Clear Space to XWalk (in) | N/A   |