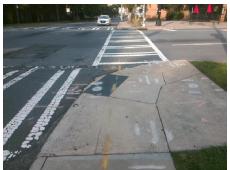

## Field Measurements/Component Compliance

Street 1 Name
Stop Condition-Street 2
Street 2 Name
Stop Condition-Street 1

E 7TH ST Signal N CALDWELL ST Signal Possible Solutions:

Remove & Replace Curb Ramp With
Two New Directional Ramps or
Equivalent.

Surveyor Notes:
N/A

PROW/ADA:
R304.5.1, R304.5.3

Total Cost: \$ 3200.00

| Compliance Description |                       | Data  | Compliance Description |                           | Data  |
|------------------------|-----------------------|-------|------------------------|---------------------------|-------|
| N/A                    | Ramp Length (in)      | 62.0  | Yes                    | Ramp Slope (%)            | 5.1   |
| No                     | Ramp Width (in)       | 47.0  | No                     | Ramp XSlope (%)           | 5.6   |
| N/A                    | Flare Type LT         | N/A   | N/A                    | Flare Type RT             | N/A   |
| N/A                    | Flare Slope LT (%)    | N/A   | N/A                    | Flare Slope RT (%)        | N/A   |
| N/A                    | Flare Traversable LT? | N/A   | N/A                    | Flare Traversable RT?     | N/A   |
| N/A                    | Landing Length (in)   | N/A   | N/A                    | DWS Provided?             | N/A   |
| N/A                    | Landing Width (in)    | N/A   | N/A                    | DWS Contrast?             | N/A   |
| N/A                    | Landing Slope (%)     | N/A   | N/A                    | DWS Length (in)           | N/A   |
| N/A                    | Landing X Slope (%)   | N/A   | N/A                    | DWS Full Width?           | N/A   |
| N/A                    | Landing Curb? (Y/N)   | N/A   | N/A                    | DWS Offset (in)           | N/A   |
| N/A                    | Shared Landing?       | N/A   |                        |                           |       |
| N/A                    | Gutter Ponding?       | N/A   | N/A                    | Gutter Slope (%)          | N/A   |
| N/A                    | Gutter Lip Ht (in)    | N/A   | N/A                    | Gutter X Slope (%)        | N/A   |
| N/A                    | Painted X Walk1?      | Yes   | N/A                    | Painted X Walk2?          | Yes   |
|                        | X Walk 1 Direction    | To SW |                        | X Walk 2 Direction        | To SE |
| N/A                    | X Walk 1 Width (in)   | 80.0  | N/A                    | X Walk 2 Width (in)       | 130.0 |
|                        | X Walk 1 Slope (%)    | 0.0   |                        | X Walk 2 Slope (%)        | 0.1   |
|                        | X Walk 1 X Slope (%)  | 1.8   |                        | X Walk 2 X Slope (%)      | 2.3   |
| N/A                    | Ramp inside XWalk1?   | Yes   | N/A                    | Ramp inside XWalk2?       | Yes   |
|                        | Road Slope (%)        | 2.4   | N/A                    | Clear Space?              | N/A   |
|                        | Road X Slope (%)      | 0.8   | N/A                    | Clear Space to XWalk (in) | N/A   |