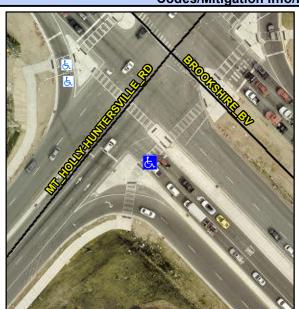

## Access Compliance Report Public Rights-of-Way (Curb Ramps)

Intersection ID: 4530 Main Street: BROOKSHIRE\_BV Cross Street: MT\_HOLLY-HUNTERSVILLE\_RD Location: SW

ADA ID: 1CA7765B38A9 Ramp Type: BlendTrans1 Initial Pass/Fail: Fail Overall Compliance: No Severity Score: 8.75

## Field Measurements/Component Compliance

Street 1 Name MT HOLLY HUNTERSVILLE RD
Stop Condition-Street 1 Signal
Street 2 Name N/A
Stop Condition-Street 2 N/A

Possible Solutions:

Remove & Replace Curb Ramp With
Two New Directional Ramps or
Equivalent.

Surveyor Notes:

PROW/ADA:

N/A

R304.5.1

| Total Cost: |
|-------------|
|             |

3200.00

| Comp | liance Description    | Data  | Comp | liance Description          | Data |
|------|-----------------------|-------|------|-----------------------------|------|
| N/A  | Ramp Length (in)      | 60.5  | Yes  | BlendTrans Slope (%)        | 4.2  |
| No   | Ramp Width (in)       | 46.0  | Yes  | BlendTrans XSlope (%)       | 1.9  |
| N/A  | Flare Type LT         | N/A   | N/A  | Flare Type RT               | N/A  |
| N/A  | Flare Slope LT (%)    | N/A   | N/A  | Flare Slope RT (%)          | N/A  |
| N/A  | Flare Traversable LT? | N/A   | N/A  | Flare Traversable RT?       | N/A  |
| N/A  | Landing Length (in)   | N/A   | N/A  | DWS Provided?               | N/A  |
| N/A  | Landing Width (in)    | N/A   | N/A  | DWS Contrast?               | N/A  |
| N/A  | Landing Slope (%)     | N/A   | N/A  | DWS Length (in)             | N/A  |
| N/A  | Landing X Slope (%)   | N/A   | N/A  | DWS Full Width?             | N/A  |
| N/A  | Landing Curb? (Y/N)   | N/A   | N/A  | DWS Offset (in)             | N/A  |
| N/A  | Shared Landing?       | N/A   |      |                             |      |
| N/A  | Gutter Ponding?       | N/A   | N/A  | Gutter Slope (%)            | N/A  |
| N/A  | Gutter Lip Ht (in)    | N/A   | N/A  | Gutter X Slope (%)          | N/A  |
| N/A  | Painted X Walk1?      | Yes   | N/A  | Painted X Walk2?            | N/A  |
|      | X Walk 1 Direction    | To NW |      | X Walk 2 Direction          | N/A  |
|      | X Walk 1 Width (in)   | 112.0 |      | X Walk 2 Width (in)         | N/A  |
|      | X Walk 1 Slope (%)    | 0.1   |      | X Walk 2 Slope (%)          | N/A  |
|      | X Walk 1 X Slope (%)  | 1.2   |      | X Walk 2 X Slope (%)        | N/A  |
| N/A  | Ramp inside XWalk1?   | Yes   | N/A  | Ramp inside XWalk2?         | N/A  |
|      | Road Slope (%)        | 1.2   |      | Clear Space?                | N/A  |
|      | Road X Slope (%)      | 0.1   | N/A  | Clear Space to XWalk (in)   | N/A  |
| N/A  | Any Obstructions?     | N/A   | N/A  | Storm Grate/Utility Hazard? | N/A  |
|      | Obstruction Type      |       |      | Storm Grate/Utility Type    |      |
|      |                       | N/A   |      |                             | N/A  |
|      |                       |       | Yes  | Surface Condition? (G/P)    | Good |