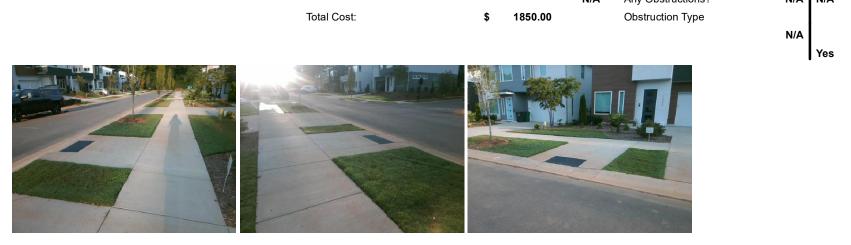

## Access Compliance Report Public Rights-of-Way (Curb Ramps)

| Intersection ID: N/A                                                                                            | Main Street: MULLAN_LN |                               |                                         | Cross Street: REALTA_DR                        |              |                    |                             |                             | NW  |
|-----------------------------------------------------------------------------------------------------------------|------------------------|-------------------------------|-----------------------------------------|------------------------------------------------|--------------|--------------------|-----------------------------|-----------------------------|-----|
| ADA ID: 1CA941E9E450                                                                                            | Ramp Type: Perp        |                               |                                         | Initial Pass/Fail: Fail Overall Compliance: No |              |                    |                             |                             | 10  |
| Codes/Mitigation Info/Possible Solution                                                                         |                        |                               | Field Measurements/Component Compliance |                                                |              |                    |                             |                             |     |
| atter the state of the                                                                                          | A set and a set of     | Possible Solutions:           | Compliance Description                  |                                                |              | Data               | Data Compliance Description |                             |     |
| The state of the                                                                                                | 1 mall                 | Remove & Replace Entire Ramp  | N/A                                     | Ramp Le                                        | ngth (in)    | 96.0               | Yes                         | Ramp Slope (%)              | 7.9 |
| and the second second                                                                                           | in the                 |                               | No                                      | Ramp Wi                                        |              | 46.0               | No                          | Ramp XSlope (%)             | 4.2 |
| the same                                                                                                        |                        |                               | N/A                                     | Flare Typ                                      | e LT         | N/A                | N/A                         | Flare Type RT               | N/A |
| 1 - I - I - IS                                                                                                  |                        |                               | N/A                                     | Flare Slo                                      | pe LT (%)    | N/A                | N/A                         | Flare Slope RT (%)          | N/A |
|                                                                                                                 | P. Ca                  |                               | N/A                                     | Flare Tra                                      | versable LT? | N/A                | N/A                         | Flare Traversable RT?       | N/A |
|                                                                                                                 |                        |                               | N/A                                     | Landing L                                      | ₋ength (in)  | N/A                | N/A                         | DWS Provided?               | N/A |
|                                                                                                                 |                        | Surveyor Notes:               | N/A                                     | Landing \                                      | Vidth (in)   | N/A                | N/A                         | DWS Contrast?               | N/A |
| REALTA DR                                                                                                       | 5.1                    | N/A                           | N/A                                     | Landing S                                      | Slope (%)    | N/A                | N/A                         | DWS Length (in)             | N/A |
| REALERS                                                                                                         | (F)                    |                               | N/A                                     | Landing >                                      | K Slope (%)  | N/A                | N/A                         | DWS Full Width?             | N/A |
|                                                                                                                 | 6                      |                               | N/A                                     | Landing (                                      | Curb? (Y/N)  | N/A                | N/A                         | DWS Offset (in)             | N/A |
|                                                                                                                 |                        |                               | N/A                                     | Shared L                                       | anding?      | N/A                |                             |                             |     |
|                                                                                                                 |                        | PROW/ADA:                     | N/A                                     | Gutter Po                                      | onding?      | N/A                | N/A                         | Gutter Slope (%)            | N/A |
|                                                                                                                 |                        | Not Found, R304.5.1, R304.5.3 | N/A                                     | Gutter Lip                                     | o Ht (in)    | N/A                | N/A                         | Gutter X Slope (%)          | N/A |
|                                                                                                                 | E                      | ,                             | N/A                                     | Painted X                                      | Walk1?       | No                 | N/A                         | Painted X Walk2?            | N/A |
| In the second |                        | X Walk 1                      | Direction                               | To S                                           |              | X Walk 2 Direction | N/A                         |                             |     |
|                                                                                                                 |                        |                               | N/A                                     | X Walk 1                                       | Width (in)   | N/A                | N/A                         | X Walk 2 Width (in)         | N/A |
| Street 1 Name                                                                                                   | REALTA DR              |                               |                                         | X Walk 1                                       | Slope (%)    | 3.7                |                             | X Walk 2 Slope (%)          | N/A |
| Stop Condition-Street 2                                                                                         | None                   |                               |                                         | X Walk 1                                       | X Slope (%)  | 3.7                |                             | X Walk 2 X Slope (%)        | N/A |
| Street 2 Name                                                                                                   | N/A                    |                               | N/A                                     | Ramp ins                                       | ide XWalk1?  | N/A                | N/A                         | Ramp inside XWalk2?         | N/A |
| Stop Condition-Street 1                                                                                         | N/A                    |                               |                                         | Road Slo                                       | pe (%)       | N/A                | N/A                         | Clear Space?                | N/A |
|                                                                                                                 |                        |                               |                                         | Road X S                                       | lope (%)     | N/A                | N/A                         | Clear Space to XWalk (in)   | N/A |
|                                                                                                                 |                        |                               | N/4                                     |                                                |              | N/A                | N/A                         | Storm Grate/Utility Hazard? | N/A |
|                                                                                                                 |                        | Total Cost: \$ 1              | 850.00                                  | Obstructi                                      | on Type      |                    |                             | Storm Grate/Utility Type    |     |
|                                                                                                                 |                        |                               |                                         |                                                |              | N/A                |                             |                             | N/A |