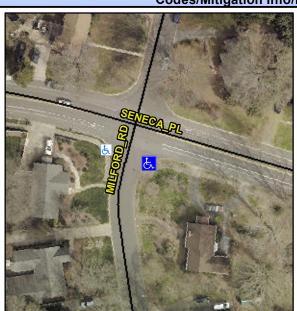

## Access Compliance Report Public Rights-of-Way (Curb Ramps)

Intersection ID: 18557 Main Street: MILFORD\_RD Cross Street: SENECA\_PL Location: SE

ADA ID: 1CAB68C7880E Ramp Type: PerpDiag Initial Pass/Fail: Fail Overall Compliance: No Severity Score: 33.75