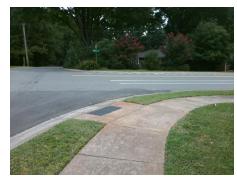

## Access Compliance Report Public Rights-of-Way (Curb Ramps)

Intersection ID: 18557 Main Street: MILFORD\_RD Cross Street: SENECA\_PL Location: SE

ADA ID: 1CAB68C7880E Ramp Type: PerpDiag Initial Pass/Fail: Fail Overall Compliance: No Severity Score: 33.75

Surveyor Notes:

N/A

PROW/ADA:

Not Found, R304.5.1, R304.5.3

Total Cost: \$ 3200.00

| Compliance Description |                       | Data  | Compliance Description |                             | Data  |
|------------------------|-----------------------|-------|------------------------|-----------------------------|-------|
| N/A                    | Ramp Length (in)      | 108.0 | Yes                    | Ramp Slope (%)              | 5.5   |
| No                     | Ramp Width (in)       | 44.0  | No                     | Ramp XSlope (%)             | 7.2   |
| N/A                    | Flare Type LT         | N/A   | N/A                    | Flare Type RT               | N/A   |
| N/A                    | Flare Slope LT (%)    | N/A   | N/A                    | Flare Slope RT (%)          | N/A   |
| N/A                    | Flare Traversable LT? | N/A   | N/A                    | Flare Traversable RT?       | N/A   |
| N/A                    | Landing Length (in)   | N/A   | N/A                    | DWS Provided?               | N/A   |
| N/A                    | Landing Width (in)    | N/A   | N/A                    | DWS Contrast?               | N/A   |
| N/A                    | Landing Slope (%)     | N/A   | N/A                    | DWS Length (in)             | N/A   |
| N/A                    | Landing X Slope (%)   | N/A   | N/A                    | DWS Full Width?             | N/A   |
| N/A                    | Landing Curb? (Y/N)   | N/A   | N/A                    | DWS Offset (in)             | N/A   |
| N/A                    | Shared Landing?       | N/A   |                        |                             |       |
| N/A                    | Gutter Ponding?       | N/A   | N/A                    | Gutter Slope (%)            | N/A   |
| N/A                    | Gutter Lip Ht (in)    | N/A   | N/A                    | Gutter X Slope (%)          | N/A   |
| N/A                    | Painted X Walk1?      | No    | N/A                    | Painted X Walk2?            | No    |
|                        | X Walk 1 Direction    | To NE |                        | X Walk 2 Direction          | To NW |
| N/A                    | X Walk 1 Width (in)   | N/A   | N/A                    | X Walk 2 Width (in)         | N/A   |
|                        | X Walk 1 Slope (%)    | 1.1   |                        | X Walk 2 Slope (%)          | 3.9   |
|                        | X Walk 1 X Slope (%)  | 4.5   |                        | X Walk 2 X Slope (%)        | 0.5   |
| N/A                    | Ramp inside XWalk1?   | N/A   | N/A                    | Ramp inside XWalk2?         | N/A   |
|                        | Road Slope (%)        | 0.6   | N/A                    | Clear Space?                | N/A   |
|                        | Road X Slope (%)      | 3.6   | N/A                    | Clear Space to XWalk (in)   | N/A   |
| N/A                    | Any Obstructions?     | N/A   | N/A                    | Storm Grate/Utility Hazard? | N/A   |
|                        | Obstruction Type      |       |                        | Storm Grate/Utility Type    |       |
|                        |                       | N/A   |                        |                             | N/A   |