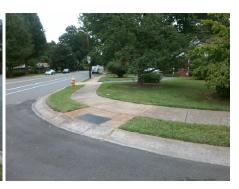

## Access Compliance Report Public Rights-of-Way (Curb Ramps)

Intersection ID: 18557 Main Street: MILFORD\_RD Cross Street: SENECA\_PL Location: SE

ADA ID: 1CAB68C7880E Ramp Type: PerpDiag Initial Pass/Fail: Fail Overall Compliance: No Severity Score: 33.75

**Codes/Mitigation Info/Possible Solution** 

Field Measurements/Component Compliance

Street 1 Name
Stop Condition-Street 2
Street 2 Name
Stop Condition-Street 1

Possible Solutions:

Remove & Replace Curb Ramp With Two New Directional Ramps or Equivalent.

Surveyor Notes:

N/A

PROW/ADA:

Not Found, R304.5.1, R304.5.3

Total Cost: \$ 3200.00

| Compliance Description |                       | Data  | Compliance Description |                             | Data  |
|------------------------|-----------------------|-------|------------------------|-----------------------------|-------|
| N/A                    | Ramp Length (in)      | 108.0 | Yes                    | Ramp Slope (%)              | 5.5   |
| No                     | Ramp Width (in)       | 44.0  | No                     | Ramp XSlope (%)             | 7.2   |
| N/A                    | Flare Type LT         | N/A   | N/A                    | Flare Type RT               | N/A   |
| N/A                    | Flare Slope LT (%)    | N/A   | N/A                    | Flare Slope RT (%)          | N/A   |
| N/A                    | Flare Traversable LT? | N/A   | N/A                    | Flare Traversable RT?       | N/A   |
| N/A                    | Landing Length (in)   | N/A   | N/A                    | DWS Provided?               | N/A   |
| N/A                    | Landing Width (in)    | N/A   | N/A                    | DWS Contrast?               | N/A   |
| N/A                    | Landing Slope (%)     | N/A   | N/A                    | DWS Length (in)             | N/A   |
| N/A                    | Landing X Slope (%)   | N/A   | N/A                    | DWS Full Width?             | N/A   |
| N/A                    | Landing Curb? (Y/N)   | N/A   | N/A                    | DWS Offset (in)             | N/A   |
| N/A                    | Shared Landing?       | N/A   |                        |                             |       |
| N/A                    | Gutter Ponding?       | N/A   | N/A                    | Gutter Slope (%)            | N/A   |
| N/A                    | Gutter Lip Ht (in)    | N/A   | N/A                    | Gutter X Slope (%)          | N/A   |
| N/A                    | Painted X Walk1?      | No    | N/A                    | Painted X Walk2?            | No    |
|                        | X Walk 1 Direction    | To NE |                        | X Walk 2 Direction          | To NW |
| N/A                    | X Walk 1 Width (in)   | N/A   | N/A                    | X Walk 2 Width (in)         | N/A   |
|                        | X Walk 1 Slope (%)    | 1.1   |                        | X Walk 2 Slope (%)          | 3.9   |
|                        | X Walk 1 X Slope (%)  | 4.5   |                        | X Walk 2 X Slope (%)        | 0.5   |
| N/A                    | Ramp inside XWalk1?   | N/A   | N/A                    | Ramp inside XWalk2?         | N/A   |
|                        | Road Slope (%)        | 0.6   | N/A                    | Clear Space?                | N/A   |
|                        | Road X Slope (%)      | 3.6   | N/A                    | Clear Space to XWalk (in)   | N/A   |
| N/A                    | Any Obstructions?     | N/A   | N/A                    | Storm Grate/Utility Hazard? | N/A   |
|                        | Obstruction Type      |       |                        | Storm Grate/Utility Type    |       |
|                        |                       | N/A   |                        |                             | N/A   |