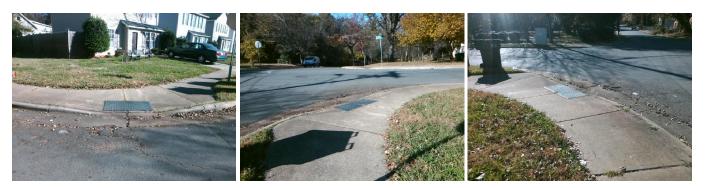

## Access Compliance Report Public Rights-of-Way (Curb Ramps)

|                                         |                             |                              |         |                                                |                       |      |                             | Lessters                    |      |
|-----------------------------------------|-----------------------------|------------------------------|---------|------------------------------------------------|-----------------------|------|-----------------------------|-----------------------------|------|
| Intersection ID: 9973                   | Main Street: CAMPUS_ST      |                              | Cross   | Cross Street: FRENCH_ST                        |                       |      |                             | Location:                   | NE   |
| ADA ID: 1CB648134AB1                    | 3134AB1 Ramp Type: PerpDiag |                              |         | Initial Pass/Fail: Fail Overall Compliance: No |                       |      |                             | o Severity Score:           | 12.5 |
| Codes/Mitigation Info/Possible Solution |                             |                              |         | Field Measurements/Component Compliance        |                       |      |                             |                             |      |
|                                         |                             | Possible Solutions:          |         | Compliance Description                         |                       | Data | Data Compliance Description |                             | Data |
|                                         |                             | Remove & Replace Curb Ramp   | With    | N/A                                            | Ramp Length (in)      | 66.0 | No                          | Ramp Slope (%)              | 9.1  |
|                                         |                             | Two New Directional Ramps or | •       | Yes                                            | Ramp Width (in)       | 48.0 | Yes                         | Ramp XSlope (%)             | 0.3  |
|                                         |                             | Equivalent.                  |         | N/A                                            | Flare Type LT         | N/A  | N/A                         | Flare Type RT               | N/A  |
|                                         |                             |                              |         | N/A                                            | Flare Slope LT (%)    | N/A  | N/A                         | Flare Slope RT (%)          | N/A  |
|                                         |                             |                              |         | N/A                                            | Flare Traversable LT? | N/A  | N/A                         | Flare Traversable RT?       | N/A  |
|                                         | - And - Ar                  |                              |         | N/A                                            | Landing Length (in)   | N/A  | N/A                         | DWS Provided?               | N/A  |
|                                         |                             | Surveyor Notes:              |         | N/A                                            | Landing Width (in)    | N/A  | N/A                         | DWS Contrast?               | N/A  |
|                                         | the state                   | N/A                          |         | N/A                                            | Landing Slope (%)     | N/A  | N/A                         | DWS Length (in)             | N/A  |
| W FRENOULS                              | and the set of the          |                              |         | N/A                                            | Landing X Slope (%)   | N/A  | N/A                         | DWS Full Width?             | N/A  |
|                                         | <b>教教室</b>                  |                              |         | N/A                                            | Landing Curb? (Y/N)   | N/A  | N/A                         | DWS Offset (in)             | N/A  |
|                                         | and the second              |                              |         | N/A                                            | Shared Landing?       | N/A  |                             |                             |      |
|                                         | and the second              | PROW/ADA:                    |         | N/A                                            | Gutter Ponding?       | N/A  | N/A                         | Gutter Slope (%)            | N/A  |
|                                         |                             | Not Found, R304.2.2          |         | N/A                                            | Gutter Lip Ht (in)    | 1.5  | N/A                         | Gutter X Slope (%)          | N/A  |
|                                         |                             |                              |         | N/A                                            | Painted X Walk1?      | No   | N/A                         | Painted X Walk2?            | No   |
|                                         |                             |                              |         |                                                | X Walk 1 Direction    | To W |                             | X Walk 2 Direction          | To S |
|                                         |                             |                              |         | N/A                                            | X Walk 1 Width (in)   | N/A  | N/A                         | X Walk 2 Width (in)         | N/A  |
| Street 1 Name                           | CAMPUS ST                   |                              |         |                                                | X Walk 1 Slope (%)    | 2.9  |                             | X Walk 2 Slope (%)          | 0.9  |
| Stop Condition-Street 2                 | None                        |                              |         |                                                | X Walk 1 X Slope (%)  | 0.1  |                             | X Walk 2 X Slope (%)        | 1.1  |
| Street 2 Name                           | FRENCH ST                   |                              |         | N/A                                            | Ramp inside XWalk1?   | N/A  | N/A                         | Ramp inside XWalk2?         | N/A  |
| Stop Condition-Street 1                 | StopSign                    |                              |         |                                                | Road Slope (%)        | 0.2  | N/A                         | Clear Space?                | N/A  |
|                                         |                             |                              |         |                                                | Road X Slope (%)      | 0.9  | N/A                         | Clear Space to XWalk (in)   | N/A  |
|                                         |                             |                              |         | N/A                                            | Any Obstructions?     | N/A  | N/A                         | Storm Grate/Utility Hazard? | N/A  |
|                                         |                             | Total Cost: \$               | 3200.00 |                                                | Obstruction Type      |      |                             | Storm Grate/Utility Type    |      |
|                                         |                             |                              |         |                                                |                       | N/A  |                             |                             | N/A  |

Yes Surface Condition? (G/P)

Good