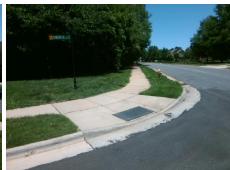

4.6

Good

Intersection ID: 28228 Main Street: LINDRICK LN **Cross Street: TOM SHORT RD** Location: NW **Overall Compliance: No Severity Score:** ADA ID: 1CB6EF2B19DE Ramp Type: Combination1Diag Initial Pass/Fail: Fail 0

**Codes/Mitigation Info/Possible Solution** 

None

Field Measurements/Component Compliance

Street 1 Name StopSign Stop Condition-Street 1 LINDRICK LN Street 2 Name Stop Condition-Street 2 TOM SHORT RD Possible Solutions: Remove & Replace Curb Ramp With Two New Directional Ramps or Equivalent. Surveyor Notes: LT RP < 5% PROW/ADA: R304.5.1, R304.2.2, R304.5.3