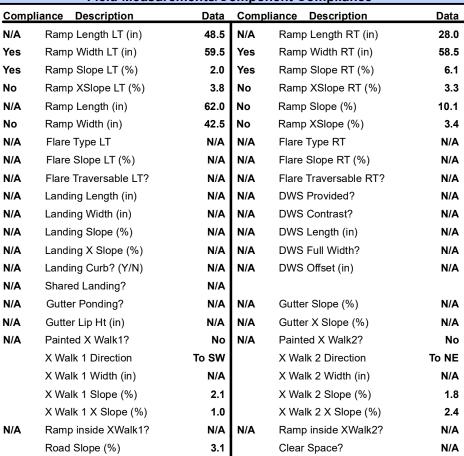

## **Access Compliance Report Public Rights-of-Way** (Curb Ramps)

6.1

No

N/A

N/A

N/A

N/A

N/A

**Codes/Mitigation Info/Possible Solution** 

None

Field Measurements/Component Compliance

Street 1 Name StopSign Stop Condition-Street 1 LINDRICK LN Street 2 Name Stop Condition-Street 2 TOM SHORT RD Possible Solutions: Remove & Replace Curb Ramp With Two New Directional Ramps or Equivalent. Surveyor Notes: LT RP < 5% PROW/ADA: R304.5.1, R304.2.2, R304.5.3

Total Cost: 3200.00

1.1

N/A

N/A

N/A

Yes

Clear Space to XWalk (in)

Storm Grate/Utility Hazard?

Storm Grate/Utility Type

Surface Condition? (G/P)

Any Obstruction?

**Obstruction Type** 

Curb Slope (%)

Road X Slope (%)