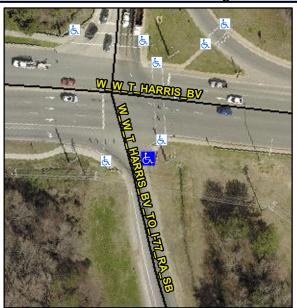

## Access Compliance Report Public Rights-of-Way (Curb Ramps)

Data

8.8

0.7

N/A

Good

Surface Condition? (G/P)

Intersection ID: 3448 Main Street: W\_W\_T\_HARRIS\_BV\_TO\_I-77\_RAOSBBStreet: I-77\_TO\_W\_W\_T\_HARRIS\_BV\_RA\_SB Location: SE

ADA ID: 1CB771A7ED9C Ramp Type: Perp Initial Pass/Fail: Fail Overall Compliance: No Severity Score: 12.5