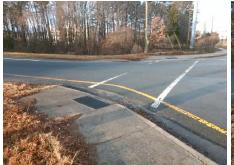

ADA ID: 1CB771A7ED9C Ramp Type: Perp Initial Pass/Fail: Fail Overall Compliance: No Severity Score: 12.5

## Field Measurements/Component Compliance

| Street 1 Name           | I-77 RA |
|-------------------------|---------|
| Stop Condition-Street 2 | None    |
| Street 2 Name           | N/A     |
| Stop Condition-Street 1 | N/A     |

| on obsidic oblation       | ricia measarements/component compnance |       |                          |       |     |                             |  |  |
|---------------------------|----------------------------------------|-------|--------------------------|-------|-----|-----------------------------|--|--|
| Possible Solutions:       |                                        | Compl | Compliance Description D |       |     | Compliance Description      |  |  |
| Remove & Replace Entire F | Ramp.                                  | N/A   | Ramp Length (in)         | 90.5  | No  | Ramp Slope (%)              |  |  |
| ·                         | •                                      | Yes   | Ramp Width (in)          | 48.0  | Yes | Ramp XSlope (%)             |  |  |
|                           |                                        | N/A   | Flare Type LT            | N/A   | N/A | Flare Type RT               |  |  |
|                           |                                        | N/A   | Flare Slope LT (%)       | N/A   | N/A | Flare Slope RT (%)          |  |  |
|                           |                                        | N/A   | Flare Traversable LT?    | N/A   | N/A | Flare Traversable RT?       |  |  |
|                           |                                        | N/A   | Landing Length (in)      | N/A   | N/A | DWS Provided?               |  |  |
| Surveyor Notes:           |                                        | N/A   | Landing Width (in)       | N/A   | N/A | DWS Contrast?               |  |  |
| N/A                       |                                        | N/A   | Landing Slope (%)        | N/A   | N/A | DWS Length (in)             |  |  |
|                           |                                        | N/A   | Landing X Slope (%)      | N/A   | N/A | DWS Full Width?             |  |  |
|                           |                                        | N/A   | Landing Curb? (Y/N)      | N/A   | N/A | DWS Offset (in)             |  |  |
|                           |                                        | N/A   | Shared Landing?          | N/A   |     |                             |  |  |
| PROW/ADA:                 |                                        | N/A   | Gutter Ponding?          | N/A   | N/A | Gutter Slope (%)            |  |  |
| Not Found, R304.2.2       |                                        | N/A   | Gutter Lip Ht (in)       | N/A   | N/A | Gutter X Slope (%)          |  |  |
|                           |                                        | N/A   | Painted X Walk1?         | Yes   | N/A | Painted X Walk2?            |  |  |
| <b>V</b>                  |                                        |       | X Walk 1 Direction       | To W  |     | X Walk 2 Direction          |  |  |
|                           |                                        | N/A   | X Walk 1 Width (in)      | 106.0 | N/A | X Walk 2 Width (in)         |  |  |
|                           |                                        |       | X Walk 1 Slope (%)       | 0.8   |     | X Walk 2 Slope (%)          |  |  |
|                           |                                        |       | X Walk 1 X Slope (%)     | 1.5   |     | X Walk 2 X Slope (%)        |  |  |
|                           |                                        | N/A   | Ramp inside XWalk1?      | Yes   | N/A | Ramp inside XWalk2?         |  |  |
|                           |                                        |       | Road Slope (%)           | N/A   | N/A | Clear Space?                |  |  |
|                           |                                        |       | Road X Slope (%)         | N/A   | N/A | Clear Space to XWalk (in)   |  |  |
|                           |                                        | N/A   | Any Obstructions?        | N/A   | N/A | Storm Grate/Utility Hazard? |  |  |
| Total Cost:               | \$ 1850.00                             |       | Obstruction Type         |       |     | Storm Grate/Utility Type    |  |  |
|                           |                                        |       |                          |       |     |                             |  |  |