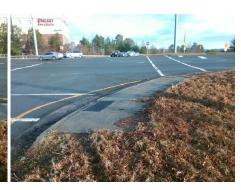

ADA ID: 1CB771A7ED9C Ramp Type: Perp Initial Pass/Fail: Fail Overall Compliance: No Severity Score: 12.5

## Field Measurements/Component Compliance

| Street 1 Name           | I-77 RA |
|-------------------------|---------|
| Stop Condition-Street 2 | None    |
| Street 2 Name           | N/A     |
| Stop Condition-Street 1 | N/A     |

| on obsidic oblation       | ricia measarements/component compnance |       |                          |       |     |                             |  |  |
|---------------------------|----------------------------------------|-------|--------------------------|-------|-----|-----------------------------|--|--|
| Possible Solutions:       |                                        | Compl | Compliance Description D |       |     | Compliance Description      |  |  |
| Remove & Replace Entire F | Ramp.                                  | N/A   | Ramp Length (in)         | 90.5  | No  | Ramp Slope (%)              |  |  |
| ·                         | •                                      | Yes   | Ramp Width (in)          | 48.0  | Yes | Ramp XSlope (%)             |  |  |
|                           |                                        | N/A   | Flare Type LT            | N/A   | N/A | Flare Type RT               |  |  |
|                           |                                        | N/A   | Flare Slope LT (%)       | N/A   | N/A | Flare Slope RT (%)          |  |  |
|                           |                                        | N/A   | Flare Traversable LT?    | N/A   | N/A | Flare Traversable RT?       |  |  |
|                           |                                        | N/A   | Landing Length (in)      | N/A   | N/A | DWS Provided?               |  |  |
| Surveyor Notes:           |                                        | N/A   | Landing Width (in)       | N/A   | N/A | DWS Contrast?               |  |  |
| N/A                       |                                        | N/A   | Landing Slope (%)        | N/A   | N/A | DWS Length (in)             |  |  |
|                           |                                        | N/A   | Landing X Slope (%)      | N/A   | N/A | DWS Full Width?             |  |  |
|                           |                                        | N/A   | Landing Curb? (Y/N)      | N/A   | N/A | DWS Offset (in)             |  |  |
|                           |                                        | N/A   | Shared Landing?          | N/A   |     |                             |  |  |
| PROW/ADA:                 |                                        | N/A   | Gutter Ponding?          | N/A   | N/A | Gutter Slope (%)            |  |  |
| Not Found, R304.2.2       |                                        | N/A   | Gutter Lip Ht (in)       | N/A   | N/A | Gutter X Slope (%)          |  |  |
|                           |                                        | N/A   | Painted X Walk1?         | Yes   | N/A | Painted X Walk2?            |  |  |
| <b>V</b>                  |                                        |       | X Walk 1 Direction       | To W  |     | X Walk 2 Direction          |  |  |
|                           |                                        | N/A   | X Walk 1 Width (in)      | 106.0 | N/A | X Walk 2 Width (in)         |  |  |
|                           |                                        |       | X Walk 1 Slope (%)       | 0.8   |     | X Walk 2 Slope (%)          |  |  |
|                           |                                        |       | X Walk 1 X Slope (%)     | 1.5   |     | X Walk 2 X Slope (%)        |  |  |
|                           |                                        | N/A   | Ramp inside XWalk1?      | Yes   | N/A | Ramp inside XWalk2?         |  |  |
|                           |                                        |       | Road Slope (%)           | N/A   | N/A | Clear Space?                |  |  |
|                           |                                        |       | Road X Slope (%)         | N/A   | N/A | Clear Space to XWalk (in)   |  |  |
|                           |                                        | N/A   | Any Obstructions?        | N/A   | N/A | Storm Grate/Utility Hazard? |  |  |
| Total Cost:               | \$ 1850.00                             |       | Obstruction Type         |       |     | Storm Grate/Utility Type    |  |  |
|                           |                                        |       |                          |       |     |                             |  |  |