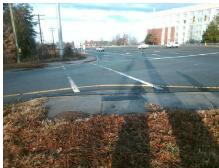

ADA ID: 1CB771A7ED9C Ramp Type: Perp Initial Pass/Fail: Fail Overall Compliance: No Severity Score: 12.5

## Field Measurements/Component Compliance

| Street 1 Name           | I-77 RA |
|-------------------------|---------|
| Stop Condition-Street 2 | None    |
| Street 2 Name           | N/A     |
| Stop Condition-Street 1 | N/A     |

| on obsidic oblation       | ricia measarements/component compnance |       |                          |       |     |                             |  |  |
|---------------------------|----------------------------------------|-------|--------------------------|-------|-----|-----------------------------|--|--|
| Possible Solutions:       |                                        | Compl | Compliance Description D |       |     | Compliance Description      |  |  |
| Remove & Replace Entire F | Ramp.                                  | N/A   | Ramp Length (in)         | 90.5  | No  | Ramp Slope (%)              |  |  |
| ·                         | •                                      | Yes   | Ramp Width (in)          | 48.0  | Yes | Ramp XSlope (%)             |  |  |
|                           |                                        | N/A   | Flare Type LT            | N/A   | N/A | Flare Type RT               |  |  |
|                           |                                        | N/A   | Flare Slope LT (%)       | N/A   | N/A | Flare Slope RT (%)          |  |  |
|                           |                                        | N/A   | Flare Traversable LT?    | N/A   | N/A | Flare Traversable RT?       |  |  |
|                           |                                        | N/A   | Landing Length (in)      | N/A   | N/A | DWS Provided?               |  |  |
| Surveyor Notes:           |                                        | N/A   | Landing Width (in)       | N/A   | N/A | DWS Contrast?               |  |  |
| N/A                       |                                        | N/A   | Landing Slope (%)        | N/A   | N/A | DWS Length (in)             |  |  |
|                           |                                        | N/A   | Landing X Slope (%)      | N/A   | N/A | DWS Full Width?             |  |  |
|                           |                                        | N/A   | Landing Curb? (Y/N)      | N/A   | N/A | DWS Offset (in)             |  |  |
|                           |                                        | N/A   | Shared Landing?          | N/A   |     |                             |  |  |
| PROW/ADA:                 |                                        | N/A   | Gutter Ponding?          | N/A   | N/A | Gutter Slope (%)            |  |  |
| Not Found, R304.2.2       |                                        | N/A   | Gutter Lip Ht (in)       | N/A   | N/A | Gutter X Slope (%)          |  |  |
|                           |                                        | N/A   | Painted X Walk1?         | Yes   | N/A | Painted X Walk2?            |  |  |
| <b>V</b>                  |                                        |       | X Walk 1 Direction       | To W  |     | X Walk 2 Direction          |  |  |
|                           |                                        | N/A   | X Walk 1 Width (in)      | 106.0 | N/A | X Walk 2 Width (in)         |  |  |
|                           |                                        |       | X Walk 1 Slope (%)       | 0.8   |     | X Walk 2 Slope (%)          |  |  |
|                           |                                        |       | X Walk 1 X Slope (%)     | 1.5   |     | X Walk 2 X Slope (%)        |  |  |
|                           |                                        | N/A   | Ramp inside XWalk1?      | Yes   | N/A | Ramp inside XWalk2?         |  |  |
|                           |                                        |       | Road Slope (%)           | N/A   | N/A | Clear Space?                |  |  |
|                           |                                        |       | Road X Slope (%)         | N/A   | N/A | Clear Space to XWalk (in)   |  |  |
|                           |                                        | N/A   | Any Obstructions?        | N/A   | N/A | Storm Grate/Utility Hazard? |  |  |
| Total Cost:               | \$ 1850.00                             |       | Obstruction Type         |       |     | Storm Grate/Utility Type    |  |  |
|                           |                                        |       |                          |       |     |                             |  |  |