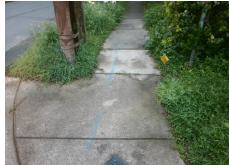

Total Cost: 1850.00

| Field Measurements/Component Compliance |                       |      |      |                             |      |  |  |
|-----------------------------------------|-----------------------|------|------|-----------------------------|------|--|--|
| Compliance Description                  |                       | Data | Comp | liance Description          | Data |  |  |
| N/A                                     | Ramp Length (in)      | 39.5 | No   | Ramp Slope (%)              | 13.8 |  |  |
| No                                      | Ramp Width (in)       | 46.0 | No   | Ramp XSlope (%)             | 4.5  |  |  |
| N/A                                     | Flare Type LT         | N/A  | N/A  | Flare Type RT               | N/A  |  |  |
| N/A                                     | Flare Slope LT (%)    | N/A  | N/A  | Flare Slope RT (%)          | N/A  |  |  |
| N/A                                     | Flare Traversable LT? | N/A  | N/A  | Flare Traversable RT?       | N/A  |  |  |
| N/A                                     | Landing Length (in)   | N/A  | N/A  | DWS Provided?               | N/A  |  |  |
| N/A                                     | Landing Width (in)    | N/A  | N/A  | DWS Contrast?               | N/A  |  |  |
| N/A                                     | Landing Slope (%)     | N/A  | N/A  | DWS Length (in)             | N/A  |  |  |
| N/A                                     | Landing X Slope (%)   | N/A  | N/A  | DWS Full Width?             | N/A  |  |  |
| N/A                                     | Landing Curb? (Y/N)   | N/A  | N/A  | DWS Offset (in)             | N/A  |  |  |
| N/A                                     | Shared Landing?       | N/A  |      |                             |      |  |  |
| N/A                                     | Gutter Ponding?       | N/A  | N/A  | Gutter Slope (%)            | N/A  |  |  |
| N/A                                     | Gutter Lip Ht (in)    | N/A  | N/A  | Gutter X Slope (%)          | N/A  |  |  |
| N/A                                     | Painted X Walk1?      | No   | N/A  | Painted X Walk2?            | N/A  |  |  |
|                                         | X Walk 1 Direction    | To N |      | X Walk 2 Direction          | N/A  |  |  |
| N/A                                     | X Walk 1 Width (in)   | N/A  | N/A  | X Walk 2 Width (in)         | N/A  |  |  |
|                                         | X Walk 1 Slope (%)    | 1.4  |      | X Walk 2 Slope (%)          | N/A  |  |  |
|                                         | X Walk 1 X Slope (%)  | 1.3  |      | X Walk 2 X Slope (%)        | N/A  |  |  |
| N/A                                     | Ramp inside XWalk1?   | N/A  | N/A  | Ramp inside XWalk2?         | N/A  |  |  |
|                                         | Road Slope (%)        | N/A  | N/A  | Clear Space?                | N/A  |  |  |
|                                         | Road X Slope (%)      | N/A  | N/A  | Clear Space to XWalk (in)   | N/A  |  |  |
| N/A                                     | Any Obstructions?     | N/A  | N/A  | Storm Grate/Utility Hazard? | N/A  |  |  |
|                                         | Obstruction Type      |      |      | Storm Grate/Utility Type    |      |  |  |
|                                         |                       | N/A  |      |                             | N/A  |  |  |
|                                         |                       |      | Yes  | Surface Condition? (G/P)    | Good |  |  |
| Tal                                     |                       |      |      |                             |      |  |  |