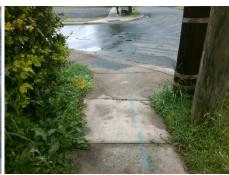

Total Cost: 1850.00

| Field Measurements/Component Compliance |                       |      |      |                             |      |  |  |
|-----------------------------------------|-----------------------|------|------|-----------------------------|------|--|--|
| Compliance Description                  |                       | Data | Comp | liance Description          | Data |  |  |
| N/A                                     | Ramp Length (in)      | 39.5 | No   | Ramp Slope (%)              | 13.8 |  |  |
| No                                      | Ramp Width (in)       | 46.0 | No   | Ramp XSlope (%)             | 4.5  |  |  |
| N/A                                     | Flare Type LT         | N/A  | N/A  | Flare Type RT               | N/A  |  |  |
| N/A                                     | Flare Slope LT (%)    | N/A  | N/A  | Flare Slope RT (%)          | N/A  |  |  |
| N/A                                     | Flare Traversable LT? | N/A  | N/A  | Flare Traversable RT?       | N/A  |  |  |
| N/A                                     | Landing Length (in)   | N/A  | N/A  | DWS Provided?               | N/A  |  |  |
| N/A                                     | Landing Width (in)    | N/A  | N/A  | DWS Contrast?               | N/A  |  |  |
| N/A                                     | Landing Slope (%)     | N/A  | N/A  | DWS Length (in)             | N/A  |  |  |
| N/A                                     | Landing X Slope (%)   | N/A  | N/A  | DWS Full Width?             | N/A  |  |  |
| N/A                                     | Landing Curb? (Y/N)   | N/A  | N/A  | DWS Offset (in)             | N/A  |  |  |
| N/A                                     | Shared Landing?       | N/A  |      |                             |      |  |  |
| N/A                                     | Gutter Ponding?       | N/A  | N/A  | Gutter Slope (%)            | N/A  |  |  |
| N/A                                     | Gutter Lip Ht (in)    | N/A  | N/A  | Gutter X Slope (%)          | N/A  |  |  |
| N/A                                     | Painted X Walk1?      | No   | N/A  | Painted X Walk2?            | N/A  |  |  |
|                                         | X Walk 1 Direction    | To N |      | X Walk 2 Direction          | N/A  |  |  |
| N/A                                     | X Walk 1 Width (in)   | N/A  | N/A  | X Walk 2 Width (in)         | N/A  |  |  |
|                                         | X Walk 1 Slope (%)    | 1.4  |      | X Walk 2 Slope (%)          | N/A  |  |  |
|                                         | X Walk 1 X Slope (%)  | 1.3  |      | X Walk 2 X Slope (%)        | N/A  |  |  |
| N/A                                     | Ramp inside XWalk1?   | N/A  | N/A  | Ramp inside XWalk2?         | N/A  |  |  |
|                                         | Road Slope (%)        | N/A  | N/A  | Clear Space?                | N/A  |  |  |
|                                         | Road X Slope (%)      | N/A  | N/A  | Clear Space to XWalk (in)   | N/A  |  |  |
| N/A                                     | Any Obstructions?     | N/A  | N/A  | Storm Grate/Utility Hazard? | N/A  |  |  |
|                                         | Obstruction Type      |      |      | Storm Grate/Utility Type    |      |  |  |
|                                         |                       | N/A  |      |                             | N/A  |  |  |
|                                         |                       |      | Yes  | Surface Condition? (G/P)    | Good |  |  |
| Tal                                     |                       |      |      |                             |      |  |  |