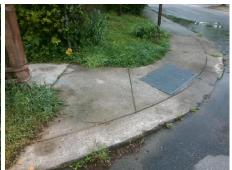

Total Cost: 1850.00

| Field Measurements/Component Compliance |                       |      |      |                             |      |  |  |
|-----------------------------------------|-----------------------|------|------|-----------------------------|------|--|--|
| Compliance Description                  |                       | Data | Comp | liance Description          | Data |  |  |
| N/A                                     | Ramp Length (in)      | 39.5 | No   | Ramp Slope (%)              | 13.8 |  |  |
| No                                      | Ramp Width (in)       | 46.0 | No   | Ramp XSlope (%)             | 4.5  |  |  |
| N/A                                     | Flare Type LT         | N/A  | N/A  | Flare Type RT               | N/A  |  |  |
| N/A                                     | Flare Slope LT (%)    | N/A  | N/A  | Flare Slope RT (%)          | N/A  |  |  |
| N/A                                     | Flare Traversable LT? | N/A  | N/A  | Flare Traversable RT?       | N/A  |  |  |
| N/A                                     | Landing Length (in)   | N/A  | N/A  | DWS Provided?               | N/A  |  |  |
| N/A                                     | Landing Width (in)    | N/A  | N/A  | DWS Contrast?               | N/A  |  |  |
| N/A                                     | Landing Slope (%)     | N/A  | N/A  | DWS Length (in)             | N/A  |  |  |
| N/A                                     | Landing X Slope (%)   | N/A  | N/A  | DWS Full Width?             | N/A  |  |  |
| N/A                                     | Landing Curb? (Y/N)   | N/A  | N/A  | DWS Offset (in)             | N/A  |  |  |
| N/A                                     | Shared Landing?       | N/A  |      |                             |      |  |  |
| N/A                                     | Gutter Ponding?       | N/A  | N/A  | Gutter Slope (%)            | N/A  |  |  |
| N/A                                     | Gutter Lip Ht (in)    | N/A  | N/A  | Gutter X Slope (%)          | N/A  |  |  |
| N/A                                     | Painted X Walk1?      | No   | N/A  | Painted X Walk2?            | N/A  |  |  |
|                                         | X Walk 1 Direction    | To N |      | X Walk 2 Direction          | N/A  |  |  |
| N/A                                     | X Walk 1 Width (in)   | N/A  | N/A  | X Walk 2 Width (in)         | N/A  |  |  |
|                                         | X Walk 1 Slope (%)    | 1.4  |      | X Walk 2 Slope (%)          | N/A  |  |  |
|                                         | X Walk 1 X Slope (%)  | 1.3  |      | X Walk 2 X Slope (%)        | N/A  |  |  |
| N/A                                     | Ramp inside XWalk1?   | N/A  | N/A  | Ramp inside XWalk2?         | N/A  |  |  |
|                                         | Road Slope (%)        | N/A  | N/A  | Clear Space?                | N/A  |  |  |
|                                         | Road X Slope (%)      | N/A  | N/A  | Clear Space to XWalk (in)   | N/A  |  |  |
| N/A                                     | Any Obstructions?     | N/A  | N/A  | Storm Grate/Utility Hazard? | N/A  |  |  |
|                                         | Obstruction Type      |      |      | Storm Grate/Utility Type    |      |  |  |
|                                         |                       | N/A  |      |                             | N/A  |  |  |
|                                         |                       |      | Yes  | Surface Condition? (G/P)    | Good |  |  |
| Tal                                     |                       |      |      |                             |      |  |  |