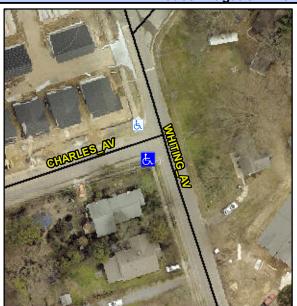

## **Access Compliance Report Public Rights-of-Way** (Curb Ramps)

Intersection ID: 10690 Main Street: CHARLES\_AV Cross Street: WHITING\_AV Location: SW **Overall Compliance: No ADA ID: 1CB823ED077E** Ramp Type: Perp Initial Pass/Fail: Fail **Severity Score:** 35