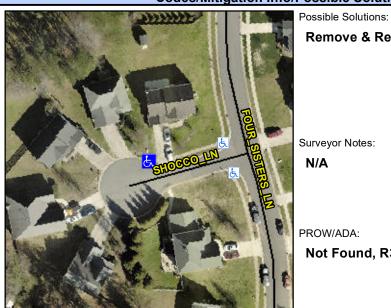

## Access Compliance Report Public Rights-of-Way (Curb Ramps)

Intersection ID: 10019090Main Street: SHOCCO\_LNCross Street: N/ALocation:NEADA ID: 1CBB022C8E83Ramp Type: PerpInitial Pass/Fail: FailOverall Compliance: NoSeverity Score: 13.75

## Field Measurements/Component Compliance

|                         | A SECOND  |
|-------------------------|-----------|
| Street 1 Name           | SHOCCO LN |
| Stop Condition-Street 2 | None      |
| Street 2 Name           | N/A       |
| Stop Condition-Street 1 | N/A       |