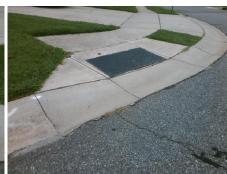

| <i>C</i> ? |  | 4 |   |  |
|------------|--|---|---|--|
|            |  |   |   |  |
|            |  |   | / |  |
|            |  |   |   |  |

1850.00

| Compl | iance Description     | Data  | Comp | liance Description          | Data |
|-------|-----------------------|-------|------|-----------------------------|------|
| N/A   | Ramp Length (in)      | 38.5  | No   | Ramp Slope (%)              | 10.0 |
| Yes   | Ramp Width (in)       | 52.5  | No   | Ramp XSlope (%)             | 3.1  |
| N/A   | Flare Type LT         | N/A   | N/A  | Flare Type RT               | N/A  |
| N/A   | Flare Slope LT (%)    | N/A   | N/A  | Flare Slope RT (%)          | N/A  |
| N/A   | Flare Traversable LT? | N/A   | N/A  | Flare Traversable RT?       | N/A  |
| N/A   | Landing Length (in)   | N/A   | N/A  | DWS Provided?               | N/A  |
| N/A   | Landing Width (in)    | N/A   | N/A  | DWS Contrast?               | N/A  |
| N/A   | Landing Slope (%)     | N/A   | N/A  | DWS Length (in)             | N/A  |
| N/A   | Landing X Slope (%)   | N/A   | N/A  | DWS Full Width?             | N/A  |
| N/A   | Landing Curb? (Y/N)   | N/A   | N/A  | DWS Offset (in)             | N/A  |
| N/A   | Shared Landing?       | N/A   |      |                             |      |
| N/A   | Gutter Ponding?       | N/A   | N/A  | Gutter Slope (%)            | N/A  |
| N/A   | Gutter Lip Ht (in)    | N/A   | N/A  | Gutter X Slope (%)          | N/A  |
| N/A   | Painted X Walk1?      | No    | N/A  | Painted X Walk2?            | N/A  |
|       | X Walk 1 Direction    | To SW |      | X Walk 2 Direction          | N/A  |
| N/A   | X Walk 1 Width (in)   | N/A   | N/A  | X Walk 2 Width (in)         | N/A  |
|       | X Walk 1 Slope (%)    | 6.8   |      | X Walk 2 Slope (%)          | N/A  |
|       | X Walk 1 X Slope (%)  | 1.5   |      | X Walk 2 X Slope (%)        | N/A  |
| N/A   | Ramp inside XWalk1?   | N/A   | N/A  | Ramp inside XWalk2?         | N/A  |
|       | Road Slope (%)        | N/A   | N/A  | Clear Space?                | N/A  |
|       | Road X Slope (%)      | N/A   | N/A  | Clear Space to XWalk (in)   | N/A  |
| N/A   | Any Obstructions?     | N/A   | N/A  | Storm Grate/Utility Hazard? | N/A  |
|       | Obstruction Type      |       | l    | Storm Grate/Utility Type    |      |
|       |                       | N/A   |      |                             | N/A  |
|       |                       |       | Yes  | Surface Condition? (G/P)    | Good |